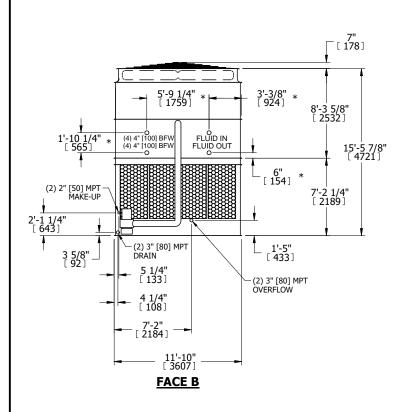

## NOTES:

- 1. (M)- FAN MOTOR LOCATION
- 2. HEAVIEST SECTION IS UPPER SECTION
- 3. MPT DENOTES MALE PIPE THREAD FPT DENOTES FEMALE PIPE THREAD BFW DENOTES BEVELED FOR WELDING **GVD DENOTES GROOVED** FLG DENOTES FLANGE PE DENOTES PLAIN END
- 4. +UNIT WEIGHT DOES NOT INCLUDE ACCESSORIES (SEE ACCESSORY DRAWINGS)
- 5. MAKE-UP WATER PRESSURE 20 psi MIN [137 kPa], 50 psi MAX [344 kPa]
- 6. \*-APPROXIMATE DIMENSIONS DO NOT USE FOR PRE-FABRICATION OF CONNECTING
- 7. 3/4" [19mm] DIA. MOUNTING HOLES. REFER TO RECOMMENDED STEEL SUPPORT DRAWING.
- 8. DIMENSIONS LISTED AS FOLLOWS: **ENGLISH FT-IN** METRIC [mm]