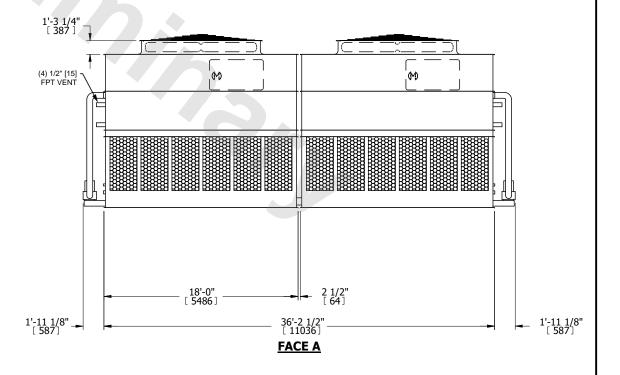

## NOTES:

- 1. (M)- FAN MOTOR LOCATION
- 2. HEAVIEST SECTION IS UPPER SECTION
- 3. MPT DENOTES MALE PIPE THREAD FPT DENOTES FEMALE PIPE THREAD BFW DENOTES BEVELED FOR WELDING **GVD DENOTES GROOVED** FLG DENOTES FLANGE PE DENOTES PLAIN END
- 4. +UNIT WEIGHT DOES NOT INCLUDE ACCESSORIES (SEE ACCESSORY DRAWINGS)
- 5. MAKE-UP WATER PRESSURE 20 psi MIN [137 kPa], 50 psi MAX [344 kPa]
- 6. \*-APPROXIMATE DIMENSIONS DO NOT USE FOR PRE-FABRICATION OF CONNECTING
- 7. 3/4" [19mm] DIA. MOUNTING HOLES. REFER TO RECOMMENDED STEEL SUPPORT DRAWING.
- 8. DIMENSIONS LISTED AS FOLLOWS: **ENGLISH FT-IN** METRIC [mm]