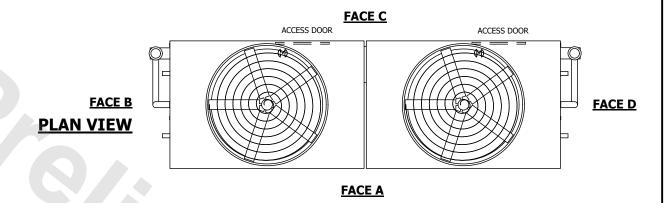

## NOTES:

- 1. (M)- FAN MOTOR LOCATION
- 2. HEAVIEST SECTION IS UPPER SECTION
- 3. MPT DENOTES MALE PIPE THREAD FPT DENOTES FEMALE PIPE THREAD BFW DENOTES BEVELED FOR WELDING **GVD DENOTES GROOVED** FLG DENOTES FLANGE PE DENOTES PLAIN END
- 4. +UNIT WEIGHT DOES NOT INCLUDE ACCESSORIES (SEE ACCESSORY DRAWINGS)
- 5. MAKE-UP WATER PRESSURE 20 psi MIN [137 kPa], 50 psi MAX [344 kPa]
- 6. \*-APPROXIMATE DIMENSIONS DO NOT USE FOR PRE-FABRICATION OF CONNECTING
- 7. 3/4" [19mm] DIA. MOUNTING HOLES. REFER TO RECOMMENDED STEEL SUPPORT DRAWING.
- 8. DIMENSIONS LISTED AS FOLLOWS: **ENGLISH FT-IN** METRIC [mm]