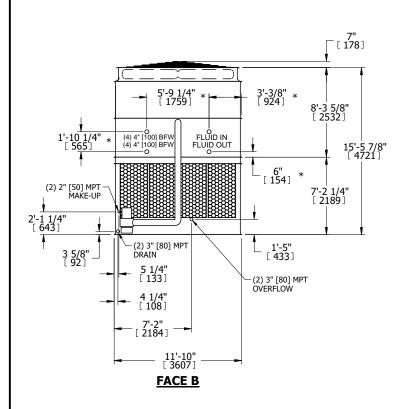

## NOTES:

- 1. (M)- FAN MOTOR LOCATION
- 2. HEAVIEST SECTION IS UPPER SECTION
- 3. MPT DENOTES MALE PIPE THREAD FPT DENOTES FEMALE PIPE THREAD BFW DENOTES BEVELED FOR WELDING **GVD DENOTES GROOVED** FLG DENOTES FLANGE PE DENOTES PLAIN END
- 4. +UNIT WEIGHT DOES NOT INCLUDE ACCESSORIES (SEE ACCESSORY DRAWINGS)
- 5. MAKE-UP WATER PRESSURE 20 psi MIN [137 kPa], 50 psi MAX [344 kPa]
- 6. \*-APPROXIMATE DIMENSIONS DO NOT USE FOR PRE-FABRICATION OF CONNECTING
- 7. 3/4" [19mm] DIA. MOUNTING HOLES. REFER TO RECOMMENDED STEEL SUPPORT DRAWING.
- 8. DIMENSIONS LISTED AS FOLLOWS: **ENGLISH FT-IN** METRIC [mm]