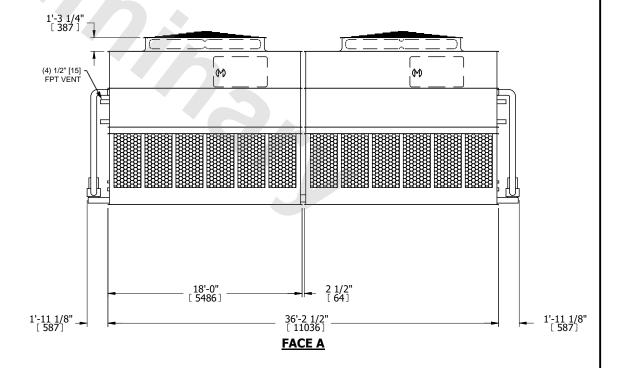

## NOTES:

- 1. (M)- FAN MOTOR LOCATION
- 2. HEAVIEST SECTION IS UPPER SECTION
- 3. MPT DENOTES MALE PIPE THREAD FPT DENOTES FEMALE PIPE THREAD BFW DENOTES BEVELED FOR WELDING **GVD DENOTES GROOVED** FLG DENOTES FLANGE PE DENOTES PLAIN END
- 4. +UNIT WEIGHT DOES NOT INCLUDE ACCESSORIES (SEE ACCESSORY DRAWINGS)
- 5. MAKE-UP WATER PRESSURE 20 psi MIN [137 kPa], 50 psi MAX [344 kPa]
- 6. \*-APPROXIMATE DIMENSIONS DO NOT USE FOR PRE-FABRICATION OF CONNECTING
- 7. 3/4" [19mm] DIA. MOUNTING HOLES. REFER TO RECOMMENDED STEEL SUPPORT DRAWING.
- 8. DIMENSIONS LISTED AS FOLLOWS: **ENGLISH FT-IN** METRIC [mm]