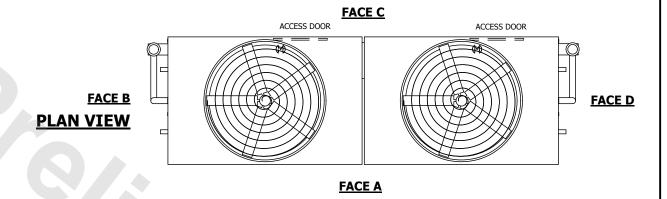

UNIT **CLOSED CIRCUIT COOLER** MODEL # NTS ATWB 12-3N36

EVAPCO, INC. Evapeo

DWG. # REV. WB3123606-DRC-ST DATE 9/11/2025 SERIAL #