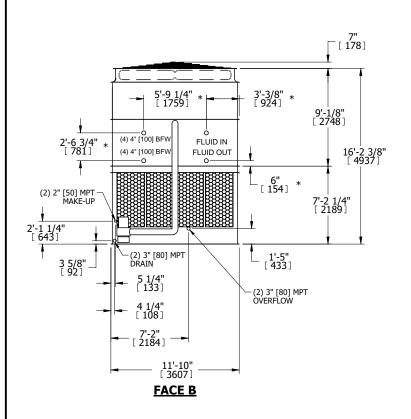

## NOTES:

- 1. (M)- FAN MOTOR LOCATION
- 2. HEAVIEST SECTION IS UPPER SECTION
- 3. MPT DENOTES MALE PIPE THREAD
  FPT DENOTES FEMALE PIPE THREAD
  BFW DENOTES BEVELED FOR WELDING
  GVD DENOTES GROOVED
  FLG DENOTES FLANGE
  PE DENOTES PLAIN END
- 4. +UNIT WEIGHT DOES NOT INCLUDE ACCESSORIES (SEE ACCESSORY DRAWINGS)
- 5. MAKE-UP WATER PRESSURE 20 psi MIN [137 kPa], 50 psi MAX [344 kPa]
- 6. \*-APPROXIMATE DIMENSIONS DO NOT USE FOR PRE-FABRICATION OF CONNECTING PIPING
- 7. 3/4" [19mm] DIA. MOUNTING HOLES. REFER TO RECOMMENDED STEEL SUPPORT DRAWING.
- 8. DIMENSIONS LISTED AS FOLLOWS: ENGLISH FT-IN METRIC [mm]