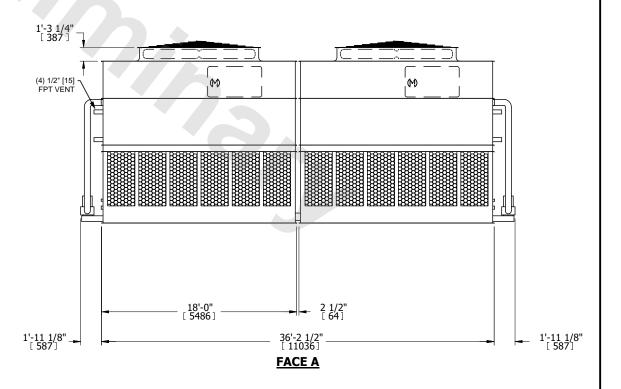

## NOTES:

- 1. (M)- FAN MOTOR LOCATION
- 2. HEAVIEST SECTION IS UPPER SECTION
- 3. MPT DENOTES MALE PIPE THREAD
  FPT DENOTES FEMALE PIPE THREAD
  BFW DENOTES BEVELED FOR WELDING
  GVD DENOTES GROOVED
  FLG DENOTES FLANGE
  PE DENOTES PLAIN END
- 4. +UNIT WEIGHT DOES NOT INCLUDE ACCESSORIES (SEE ACCESSORY DRAWINGS)
- 5. MAKE-UP WATER PRESSURE 20 psi MIN [137 kPa], 50 psi MAX [344 kPa]
- 6. \*-APPROXIMATE DIMENSIONS DO NOT USE FOR PRE-FABRICATION OF CONNECTING PIPING
- 7. 3/4" [19mm] DIA. MOUNTING HOLES. REFER TO RECOMMENDED STEEL SUPPORT DRAWING.
- 8. DIMENSIONS LISTED AS FOLLOWS: ENGLISH FT-IN METRIC [mm]