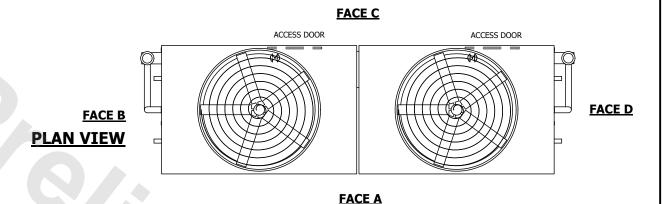

## NOTES:

- 1. (M)- FAN MOTOR LOCATION
- 2. HEAVIEST SECTION IS UPPER SECTION
- 3. MPT DENOTES MALE PIPE THREAD
  FPT DENOTES FEMALE PIPE THREAD
  BFW DENOTES BEVELED FOR WELDING
  GVD DENOTES GROOVED
  FLG DENOTES FLANGE
  PE DENOTES PLAIN END
- 4. +UNIT WEIGHT DOES NOT INCLUDE ACCESSORIES (SEE ACCESSORY DRAWINGS)
- 5. MAKE-UP WATER PRESSURE 20 psi MIN [137 kPa], 50 psi MAX [344 kPa]
- 6. \*-APPROXIMATE DIMENSIONS DO NOT USE FOR PRE-FABRICATION OF CONNECTING PIPING
- 7. 3/4" [19mm] DIA. MOUNTING HOLES. REFER TO RECOMMENDED STEEL SUPPORT DRAWING.
- 8. DIMENSIONS LISTED AS FOLLOWS: ENGLISH FT-IN METRIC [mm]