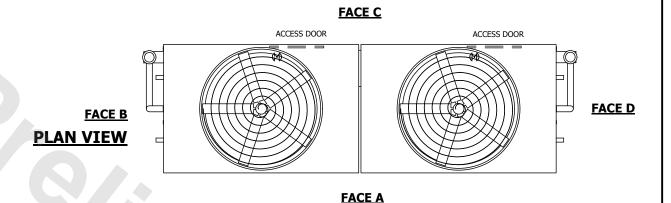

## NOTES:

- 1. (M)- FAN MOTOR LOCATION
- 2. HEAVIEST SECTION IS UPPER SECTION
- 3. MPT DENOTES MALE PIPE THREAD FPT DENOTES FEMALE PIPE THREAD BFW DENOTES BEVELED FOR WELDING **GVD DENOTES GROOVED** FLG DENOTES FLANGE PE DENOTES PLAIN END
- 4. +UNIT WEIGHT DOES NOT INCLUDE ACCESSORIES (SEE ACCESSORY DRAWINGS)
- 5. MAKE-UP WATER PRESSURE 20 psi MIN [137 kPa], 50 psi MAX [344 kPa]
- 6. \*-APPROXIMATE DIMENSIONS DO NOT USE FOR PRE-FABRICATION OF CONNECTING
- 7. 3/4" [19mm] DIA. MOUNTING HOLES. REFER TO RECOMMENDED STEEL SUPPORT DRAWING.
- 8. DIMENSIONS LISTED AS FOLLOWS: **ENGLISH FT-IN** METRIC [mm]