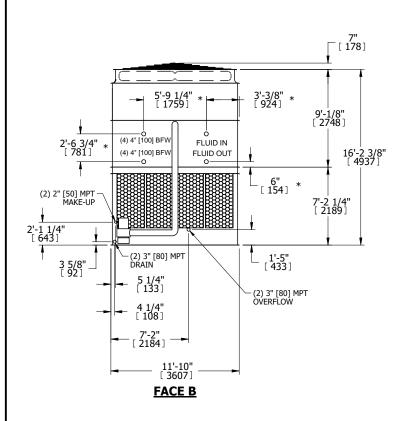

## NOTES:

- 1. (M)- FAN MOTOR LOCATION
- 2. HEAVIEST SECTION IS UPPER SECTION
- 3. MPT DENOTES MALE PIPE THREAD FPT DENOTES FEMALE PIPE THREAD BFW DENOTES BEVELED FOR WELDING **GVD DENOTES GROOVED** FLG DENOTES FLANGE PE DENOTES PLAIN END
- 4. +UNIT WEIGHT DOES NOT INCLUDE ACCESSORIES (SEE ACCESSORY DRAWINGS)
- 5. MAKE-UP WATER PRESSURE 20 psi MIN [137 kPa], 50 psi MAX [344 kPa]
- 6. \*-APPROXIMATE DIMENSIONS DO NOT USE FOR PRE-FABRICATION OF CONNECTING
- 7. 3/4" [19mm] DIA. MOUNTING HOLES. REFER TO RECOMMENDED STEEL SUPPORT DRAWING.
- 8. DIMENSIONS LISTED AS FOLLOWS: **ENGLISH FT-IN** METRIC [mm]