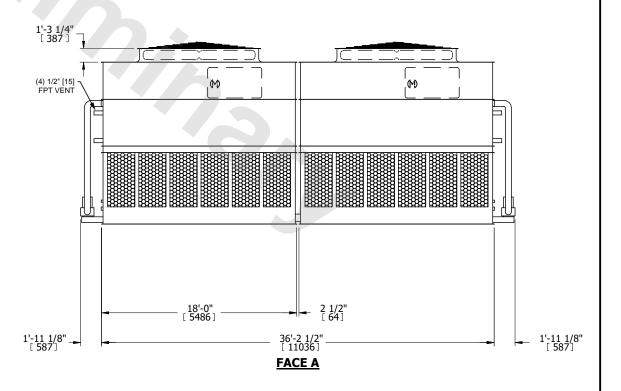

## NOTES:

- 1. (M)- FAN MOTOR LOCATION
- 2. HEAVIEST SECTION IS UPPER SECTION
- 3. MPT DENOTES MALE PIPE THREAD FPT DENOTES FEMALE PIPE THREAD BFW DENOTES BEVELED FOR WELDING **GVD DENOTES GROOVED** FLG DENOTES FLANGE PE DENOTES PLAIN END
- 4. +UNIT WEIGHT DOES NOT INCLUDE ACCESSORIES (SEE ACCESSORY DRAWINGS)
- 5. MAKE-UP WATER PRESSURE 20 psi MIN [137 kPa], 50 psi MAX [344 kPa]
- 6. \*-APPROXIMATE DIMENSIONS DO NOT USE FOR PRE-FABRICATION OF CONNECTING
- 7. 3/4" [19mm] DIA. MOUNTING HOLES. REFER TO RECOMMENDED STEEL SUPPORT DRAWING.
- 8. DIMENSIONS LISTED AS FOLLOWS: **ENGLISH FT-IN** METRIC [mm]