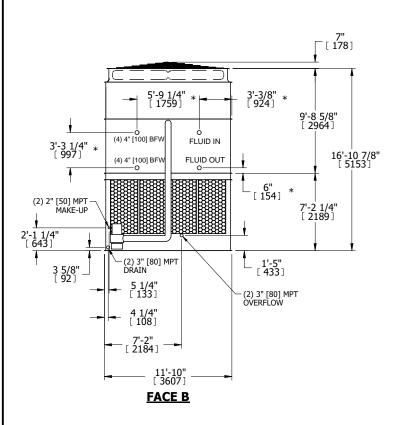

## NOTES:

- 1. (M)- FAN MOTOR LOCATION
- 2. HEAVIEST SECTION IS UPPER SECTION
- 3. MPT DENOTES MALE PIPE THREAD
  FPT DENOTES FEMALE PIPE THREAD
  BFW DENOTES BEVELED FOR WELDING
  GVD DENOTES GROOVED
  FLG DENOTES FLANGE
  PE DENOTES PLAIN END
- 4. +UNIT WEIGHT DOES NOT INCLUDE ACCESSORIES (SEE ACCESSORY DRAWINGS)
- 5. MAKE-UP WATER PRESSURE 20 psi MIN [137 kPa], 50 psi MAX [344 kPa]
- 6. \*-APPROXIMATE DIMENSIONS DO NOT USE FOR PRE-FABRICATION OF CONNECTING PIPING
- 7. 3/4" [19mm] DIA. MOUNTING HOLES. REFER TO RECOMMENDED STEEL SUPPORT DRAWING.
- 8. DIMENSIONS LISTED AS FOLLOWS: ENGLISH FT-IN METRIC [mm]