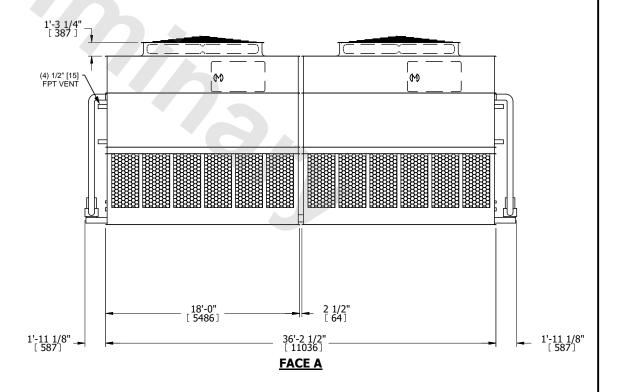

## NOTES:

- 1. (M)- FAN MOTOR LOCATION
- 2. HEAVIEST SECTION IS UPPER SECTION
- 3. MPT DENOTES MALE PIPE THREAD
  FPT DENOTES FEMALE PIPE THREAD
  BFW DENOTES BEVELED FOR WELDING
  GVD DENOTES GROOVED
  FLG DENOTES FLANGE
  PE DENOTES PLAIN END
- 4. +UNIT WEIGHT DOES NOT INCLUDE ACCESSORIES (SEE ACCESSORY DRAWINGS)
- 5. MAKE-UP WATER PRESSURE 20 psi MIN [137 kPa], 50 psi MAX [344 kPa]
- 6. \*-APPROXIMATE DIMENSIONS DO NOT USE FOR PRE-FABRICATION OF CONNECTING PIPING
- 7. 3/4" [19mm] DIA. MOUNTING HOLES. REFER TO RECOMMENDED STEEL SUPPORT DRAWING.
- 8. DIMENSIONS LISTED AS FOLLOWS: ENGLISH FT-IN METRIC [mm]

**FACE A** 