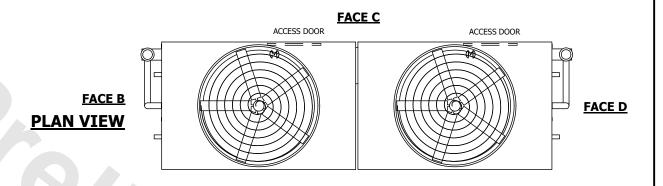

## NOTES:

- 1. (M)- FAN MOTOR LOCATION
- 2. HEAVIEST SECTION IS UPPER SECTION
- 3. MPT DENOTES MALE PIPE THREAD
  FPT DENOTES FEMALE PIPE THREAD
  BFW DENOTES BEVELED FOR WELDING
  GVD DENOTES GROOVED
  FLG DENOTES FLANGE
  PE DENOTES PLAIN END
- 4. +UNIT WEIGHT DOES NOT INCLUDE ACCESSORIES (SEE ACCESSORY DRAWINGS)
- 5. MAKE-UP WATER PRESSURE 20 psi MIN [137 kPa], 50 psi MAX [344 kPa]
- 6. \*-APPROXIMATE DIMENSIONS DO NOT USE FOR PRE-FABRICATION OF CONNECTING PIPING
- 7. 3/4" [19mm] DIA. MOUNTING HOLES. REFER TO RECOMMENDED STEEL SUPPORT DRAWING.
- 8. DIMENSIONS LISTED AS FOLLOWS: ENGLISH FT-IN METRIC [mm]