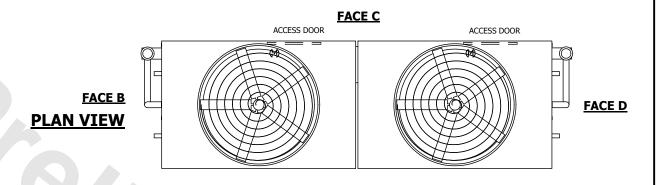

## NOTES:

- 1. (M)- FAN MOTOR LOCATION
- 2. HEAVIEST SECTION IS UPPER SECTION
- 3. MPT DENOTES MALE PIPE THREAD FPT DENOTES FEMALE PIPE THREAD BFW DENOTES BEVELED FOR WELDING **GVD DENOTES GROOVED** FLG DENOTES FLANGE PE DENOTES PLAIN END
- 4. +UNIT WEIGHT DOES NOT INCLUDE ACCESSORIES (SEE ACCESSORY DRAWINGS)
- 5. MAKE-UP WATER PRESSURE 20 psi MIN [137 kPa], 50 psi MAX [344 kPa]
- 6. \*-APPROXIMATE DIMENSIONS DO NOT USE FOR PRE-FABRICATION OF CONNECTING
- 7. 3/4" [19mm] DIA. MOUNTING HOLES. REFER TO RECOMMENDED STEEL SUPPORT DRAWING.
- 8. DIMENSIONS LISTED AS FOLLOWS: **ENGLISH FT-IN** METRIC [mm]