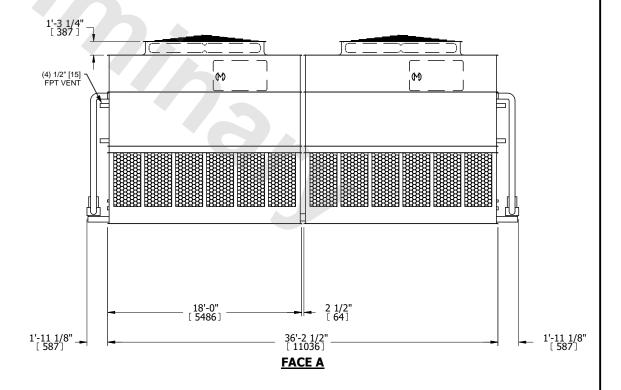

## NOTES:

- 1. (M)- FAN MOTOR LOCATION
- 2. HEAVIEST SECTION IS UPPER SECTION
- 3. MPT DENOTES MALE PIPE THREAD FPT DENOTES FEMALE PIPE THREAD BFW DENOTES BEVELED FOR WELDING **GVD DENOTES GROOVED** FLG DENOTES FLANGE PE DENOTES PLAIN END
- 4. +UNIT WEIGHT DOES NOT INCLUDE ACCESSORIES (SEE ACCESSORY DRAWINGS)
- 5. MAKE-UP WATER PRESSURE 20 psi MIN [137 kPa], 50 psi MAX [344 kPa]
- 6. \*-APPROXIMATE DIMENSIONS DO NOT USE FOR PRE-FABRICATION OF CONNECTING
- 7. 3/4" [19mm] DIA. MOUNTING HOLES. REFER TO RECOMMENDED STEEL SUPPORT DRAWING.
- 8. DIMENSIONS LISTED AS FOLLOWS: **ENGLISH FT-IN** METRIC [mm]

**FACE A** 