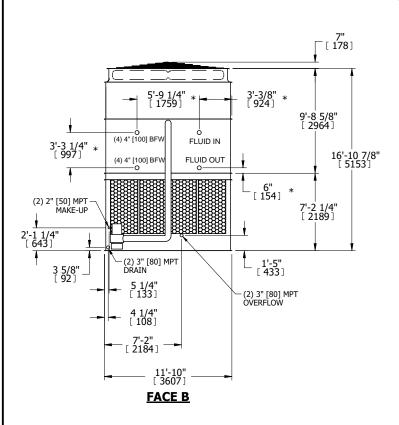

## NOTES:

- 1. (M)- FAN MOTOR LOCATION
- 2. HEAVIEST SECTION IS UPPER SECTION
- 3. MPT DENOTES MALE PIPE THREAD FPT DENOTES FEMALE PIPE THREAD BFW DENOTES BEVELED FOR WELDING **GVD DENOTES GROOVED** FLG DENOTES FLANGE PE DENOTES PLAIN END
- 4. +UNIT WEIGHT DOES NOT INCLUDE ACCESSORIES (SEE ACCESSORY DRAWINGS)
- 5. MAKE-UP WATER PRESSURE 20 psi MIN [137 kPa], 50 psi MAX [344 kPa]
- 6. \*-APPROXIMATE DIMENSIONS DO NOT USE FOR PRE-FABRICATION OF CONNECTING
- 7. 3/4" [19mm] DIA. MOUNTING HOLES. REFER TO RECOMMENDED STEEL SUPPORT DRAWING.
- 8. DIMENSIONS LISTED AS FOLLOWS: **ENGLISH FT-IN** METRIC [mm]