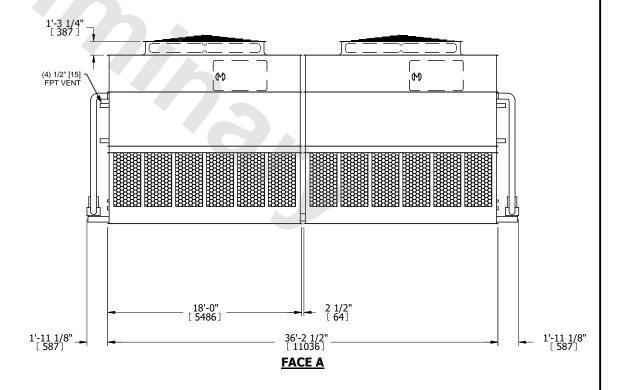

UNIT **CLOSED CIRCUIT COOLER** MODEL # NTS ATWB 12-5O36

EVAPCO, INC. Evapeo

DWG. # REV. WB3123610-DRC-ST DATE 9/14/2025 SERIAL #

## NOTES:

- 1. (M)- FAN MOTOR LOCATION
- 2. HEAVIEST SECTION IS UPPER SECTION
- 3. MPT DENOTES MALE PIPE THREAD FPT DENOTES FEMALE PIPE THREAD BFW DENOTES BEVELED FOR WELDING **GVD DENOTES GROOVED** FLG DENOTES FLANGE PE DENOTES PLAIN END
- 4. +UNIT WEIGHT DOES NOT INCLUDE ACCESSORIES (SEE ACCESSORY DRAWINGS)
- 5. MAKE-UP WATER PRESSURE 20 psi MIN [137 kPa], 50 psi MAX [344 kPa]
- 6. \*-APPROXIMATE DIMENSIONS DO NOT USE FOR PRE-FABRICATION OF CONNECTING
- 7. 3/4" [19mm] DIA. MOUNTING HOLES. REFER TO RECOMMENDED STEEL SUPPORT DRAWING.
- 8. DIMENSIONS LISTED AS FOLLOWS: **ENGLISH FT-IN** METRIC [mm]

**FACE A** 