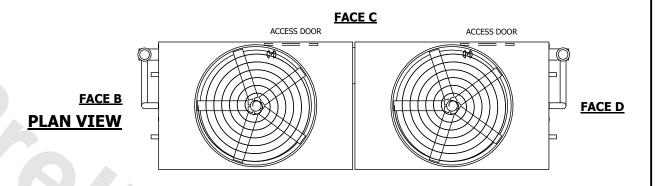

UNIT **CLOSED CIRCUIT COOLER** MODEL # NTS ATWB 12-5O36

EVAPCO, INC. Evapeo

DWG. # REV. WB3123610-DRC-ST DATE 9/14/2025 SERIAL #

## NOTES:

- 1. (M)- FAN MOTOR LOCATION
- 2. HEAVIEST SECTION IS UPPER SECTION
- 3. MPT DENOTES MALE PIPE THREAD FPT DENOTES FEMALE PIPE THREAD BFW DENOTES BEVELED FOR WELDING **GVD DENOTES GROOVED** FLG DENOTES FLANGE PE DENOTES PLAIN END
- 4. +UNIT WEIGHT DOES NOT INCLUDE ACCESSORIES (SEE ACCESSORY DRAWINGS)
- 5. MAKE-UP WATER PRESSURE 20 psi MIN [137 kPa], 50 psi MAX [344 kPa]
- 6. \*-APPROXIMATE DIMENSIONS DO NOT USE FOR PRE-FABRICATION OF CONNECTING
- 7. 3/4" [19mm] DIA. MOUNTING HOLES. REFER TO RECOMMENDED STEEL SUPPORT DRAWING.
- 8. DIMENSIONS LISTED AS FOLLOWS: **ENGLISH FT-IN** METRIC [mm]