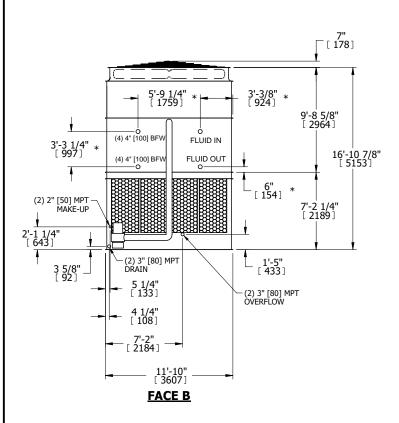

UNIT **CLOSED CIRCUIT COOLER** MODEL # NTS ATWB 12-5O36

EVAPCO, INC. Evapeo

DWG. # REV. WB3123610-DRC-ST DATE 9/14/2025 SERIAL #

## NOTES:

- 1. (M)- FAN MOTOR LOCATION
- 2. HEAVIEST SECTION IS UPPER SECTION
- 3. MPT DENOTES MALE PIPE THREAD FPT DENOTES FEMALE PIPE THREAD BFW DENOTES BEVELED FOR WELDING **GVD DENOTES GROOVED** FLG DENOTES FLANGE PE DENOTES PLAIN END
- 4. +UNIT WEIGHT DOES NOT INCLUDE ACCESSORIES (SEE ACCESSORY DRAWINGS)
- 5. MAKE-UP WATER PRESSURE 20 psi MIN [137 kPa], 50 psi MAX [344 kPa]
- 6. \*-APPROXIMATE DIMENSIONS DO NOT USE FOR PRE-FABRICATION OF CONNECTING
- 7. 3/4" [19mm] DIA. MOUNTING HOLES. REFER TO RECOMMENDED STEEL SUPPORT DRAWING.
- 8. DIMENSIONS LISTED AS FOLLOWS: **ENGLISH FT-IN** METRIC [mm]