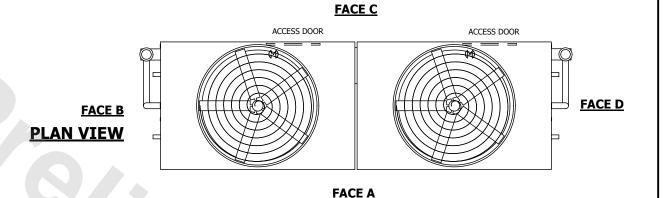

## NOTES

- 1. (M)- FAN MOTOR LOCATION
- 2. HEAVIEST SECTION IS UPPER SECTION
- 3. MPT DENOTES MALE PIPE THREAD
  FPT DENOTES FEMALE PIPE THREAD
  BFW DENOTES BEVELED FOR WELDING
  GVD DENOTES GROOVED
  FLG DENOTES FLANGE
  PE DENOTES PLAIN END
- 4. +UNIT WEIGHT DOES NOT INCLUDE ACCESSORIES (SEE ACCESSORY DRAWINGS)
- 5. MAKE-UP WATER PRESSURE 20 psi MIN [137 kPa], 50 psi MAX [344 kPa]
- 6. \*-APPROXIMATE DIMENSIONS DO NOT USE FOR PRE-FABRICATION OF CONNECTING PIPING
- 7. 3/4" [19mm] DIA. MOUNTING HOLES. REFER TO RECOMMENDED STEEL SUPPORT DRAWING.
- 8. DIMENSIONS LISTED AS FOLLOWS: ENGLISH FT-IN METRIC [mm]