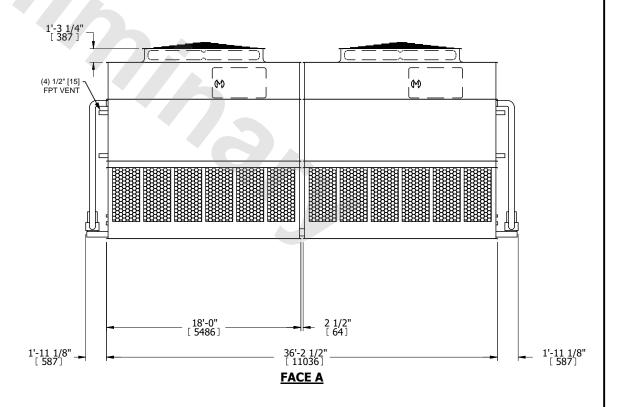

## NOTES

- 1. (M)- FAN MOTOR LOCATION
- 2. HEAVIEST SECTION IS UPPER SECTION
- 3. MPT DENOTES MALE PIPE THREAD
  FPT DENOTES FEMALE PIPE THREAD
  BFW DENOTES BEVELED FOR WELDING
  GVD DENOTES GROOVED
  FLG DENOTES FLANGE
  PE DENOTES PLAIN END
- 4. +UNIT WEIGHT DOES NOT INCLUDE ACCESSORIES (SEE ACCESSORY DRAWINGS)
- 5. MAKE-UP WATER PRESSURE 20 psi MIN [137 kPa], 50 psi MAX [344 kPa]
- 6. \*-APPROXIMATE DIMENSIONS DO NOT USE FOR PRE-FABRICATION OF CONNECTING PIPING
- 7. 3/4" [19mm] DIA. MOUNTING HOLES. REFER TO RECOMMENDED STEEL SUPPORT DRAWING.
- 8. DIMENSIONS LISTED AS FOLLOWS: ENGLISH FT-IN METRIC [mm]