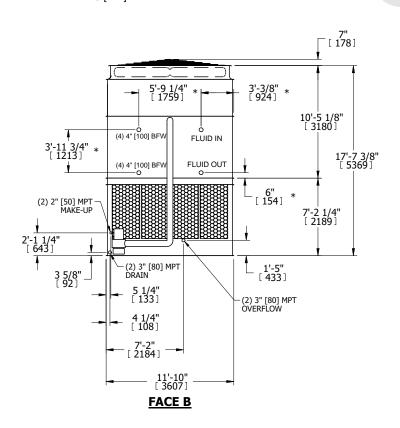

## NOTES

- 1. (M)- FAN MOTOR LOCATION
- 2. HEAVIEST SECTION IS UPPER SECTION
- 3. MPT DENOTES MALE PIPE THREAD
  FPT DENOTES FEMALE PIPE THREAD
  BFW DENOTES BEVELED FOR WELDING
  GVD DENOTES GROOVED
  FLG DENOTES FLANGE
  PE DENOTES PLAIN END
- 4. +UNIT WEIGHT DOES NOT INCLUDE ACCESSORIES (SEE ACCESSORY DRAWINGS)
- 5. MAKE-UP WATER PRESSURE 20 psi MIN [137 kPa], 50 psi MAX [344 kPa]
- 6. \*-APPROXIMATE DIMENSIONS DO NOT USE FOR PRE-FABRICATION OF CONNECTING PIPING
- 7. 3/4" [19mm] DIA. MOUNTING HOLES. REFER TO RECOMMENDED STEEL SUPPORT DRAWING.
- 8. DIMENSIONS LISTED AS FOLLOWS: ENGLISH FT-IN METRIC [mm]