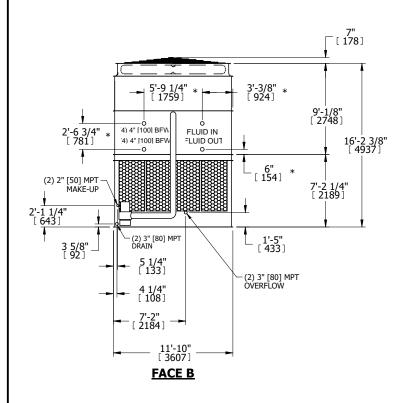

## NOTES:

- 1. (M)- FAN MOTOR LOCATION
- 2. HEAVIEST SECTION IS UPPER SECTION
- 3. MPT DENOTES MALE PIPE THREAD FPT DENOTES FEMALE PIPE THREAD BFW DENOTES BEVELED FOR WELDING **GVD DENOTES GROOVED** FLG DENOTES FLANGE PE DENOTES PLAIN END
- 4. +UNIT WEIGHT DOES NOT INCLUDE ACCESSORIES (SEE ACCESSORY DRAWINGS)
- 5. MAKE-UP WATER PRESSURE 20 psi MIN [137 kPa], 50 psi MAX [344 kPa]
- 6. \*-APPROXIMATE DIMENSIONS DO NOT USE FOR PRE-FABRICATION OF CONNECTING
- 7. 3/4" [19mm] DIA. MOUNTING HOLES. REFER TO RECOMMENDED STEEL SUPPORT DRAWING.
- 8. DIMENSIONS LISTED AS FOLLOWS: **ENGLISH FT-IN** METRIC [mm]

## **FACE C**

**FACE A** 