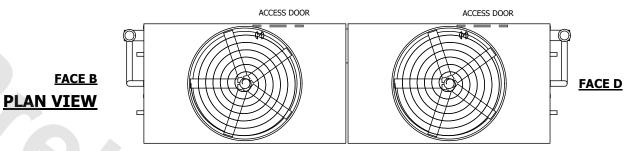

UNIT **CLOSED CIRCUIT COOLER** MODEL # NTS ATWB 12-4L40

EVAPCO, INC. Evapeo



DWG. # REV. WB3124008-DRC-ST DATE 9/12/2025 SERIAL #

## NOTES:

- 1. (M)- FAN MOTOR LOCATION
- 2. HEAVIEST SECTION IS UPPER SECTION
- 3. MPT DENOTES MALE PIPE THREAD FPT DENOTES FEMALE PIPE THREAD BFW DENOTES BEVELED FOR WELDING **GVD DENOTES GROOVED** FLG DENOTES FLANGE PE DENOTES PLAIN END
- 4. +UNIT WEIGHT DOES NOT INCLUDE ACCESSORIES (SEE ACCESSORY DRAWINGS)
- 5. MAKE-UP WATER PRESSURE 20 psi MIN [137 kPa], 50 psi MAX [344 kPa]
- 6. \*-APPROXIMATE DIMENSIONS DO NOT USE FOR PRE-FABRICATION OF CONNECTING
- 7. 3/4" [19mm] DIA. MOUNTING HOLES. REFER TO RECOMMENDED STEEL SUPPORT DRAWING.
- 8. DIMENSIONS LISTED AS FOLLOWS: **ENGLISH FT-IN** METRIC [mm]

## **FACE C**



**FACE A**