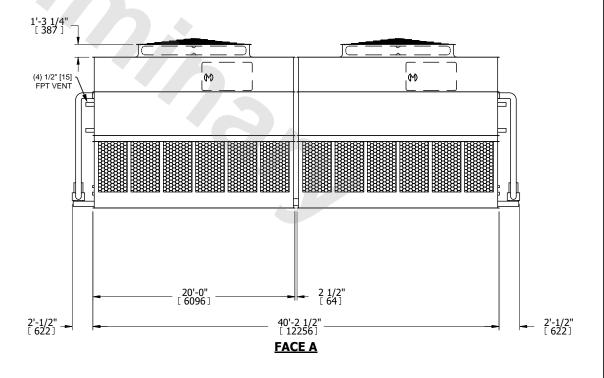

## NOTES:

- 1. (M)- FAN MOTOR LOCATION
- 2. HEAVIEST SECTION IS UPPER SECTION
- 3. MPT DENOTES MALE PIPE THREAD FPT DENOTES FEMALE PIPE THREAD BFW DENOTES BEVELED FOR WELDING **GVD DENOTES GROOVED** FLG DENOTES FLANGE PE DENOTES PLAIN END
- 4. +UNIT WEIGHT DOES NOT INCLUDE ACCESSORIES (SEE ACCESSORY DRAWINGS)
- 5. MAKE-UP WATER PRESSURE 20 psi MIN [137 kPa], 50 psi MAX [344 kPa]
- 6. \*-APPROXIMATE DIMENSIONS DO NOT USE FOR PRE-FABRICATION OF CONNECTING
- 7. 3/4" [19mm] DIA. MOUNTING HOLES. REFER TO RECOMMENDED STEEL SUPPORT DRAWING.
- 8. DIMENSIONS LISTED AS FOLLOWS: **ENGLISH FT-IN** METRIC [mm]

## **FACE C**

**FACE A** 