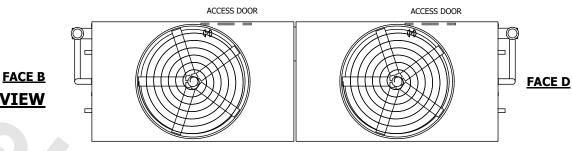

UNIT **CLOSED CIRCUIT COOLER** MODEL # NTS ATWB 12-4M40

EVAPCO, INC. Evapeo

**PLAN VIEW** 

DWG. # REV. WB3124008-DRC-ST DATE 9/12/2025 SERIAL #

## NOTES:

- 1. (M)- FAN MOTOR LOCATION
- 2. HEAVIEST SECTION IS UPPER SECTION
- 3. MPT DENOTES MALE PIPE THREAD FPT DENOTES FEMALE PIPE THREAD BFW DENOTES BEVELED FOR WELDING **GVD DENOTES GROOVED** FLG DENOTES FLANGE PE DENOTES PLAIN END
- 4. +UNIT WEIGHT DOES NOT INCLUDE ACCESSORIES (SEE ACCESSORY DRAWINGS)
- 5. MAKE-UP WATER PRESSURE 20 psi MIN [137 kPa], 50 psi MAX [344 kPa]
- 6. \*-APPROXIMATE DIMENSIONS DO NOT USE FOR PRE-FABRICATION OF CONNECTING
- 7. 3/4" [19mm] DIA. MOUNTING HOLES. REFER TO RECOMMENDED STEEL SUPPORT DRAWING.
- 8. DIMENSIONS LISTED AS FOLLOWS: **ENGLISH FT-IN** METRIC [mm]