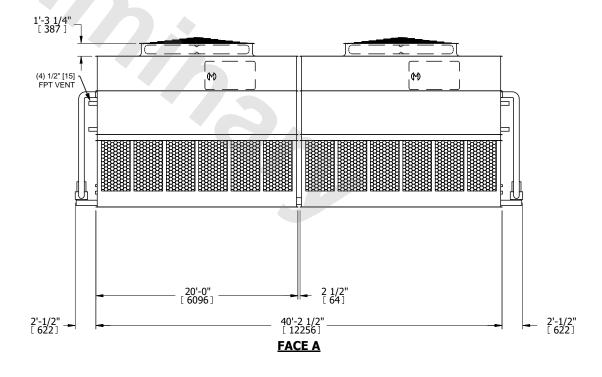

UNIT **CLOSED CIRCUIT COOLER** MODEL # NTS ATWB 12-4M40

EVAPCO, INC. Evapeo

**PLAN VIEW** 

DWG. # REV. WB3124008-DRC-ST DATE 9/12/2025 SERIAL #

## NOTES:

- 1. (M)- FAN MOTOR LOCATION
- 2. HEAVIEST SECTION IS UPPER SECTION
- 3. MPT DENOTES MALE PIPE THREAD FPT DENOTES FEMALE PIPE THREAD BFW DENOTES BEVELED FOR WELDING **GVD DENOTES GROOVED** FLG DENOTES FLANGE PE DENOTES PLAIN END
- 4. +UNIT WEIGHT DOES NOT INCLUDE ACCESSORIES (SEE ACCESSORY DRAWINGS)
- 5. MAKE-UP WATER PRESSURE 20 psi MIN [137 kPa], 50 psi MAX [344 kPa]
- 6. \*-APPROXIMATE DIMENSIONS DO NOT USE FOR PRE-FABRICATION OF CONNECTING
- 7. 3/4" [19mm] DIA. MOUNTING HOLES. REFER TO RECOMMENDED STEEL SUPPORT DRAWING.
- 8. DIMENSIONS LISTED AS FOLLOWS: **ENGLISH FT-IN** METRIC [mm]





**FACE A**