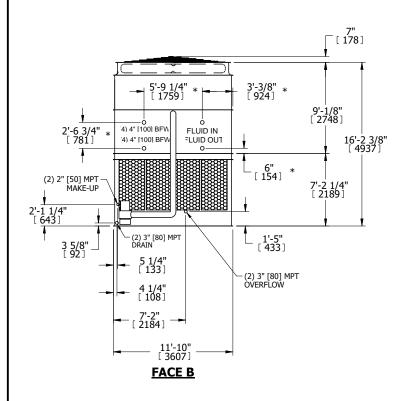

## NOTES:

- 1. (M)- FAN MOTOR LOCATION
- 2. HEAVIEST SECTION IS UPPER SECTION
- 3. MPT DENOTES MALE PIPE THREAD FPT DENOTES FEMALE PIPE THREAD BFW DENOTES BEVELED FOR WELDING **GVD DENOTES GROOVED** FLG DENOTES FLANGE PE DENOTES PLAIN END
- 4. +UNIT WEIGHT DOES NOT INCLUDE ACCESSORIES (SEE ACCESSORY DRAWINGS)
- 5. MAKE-UP WATER PRESSURE 20 psi MIN [137 kPa], 50 psi MAX [344 kPa]
- 6. \*-APPROXIMATE DIMENSIONS DO NOT USE FOR PRE-FABRICATION OF CONNECTING
- 7. 3/4" [19mm] DIA. MOUNTING HOLES. REFER TO RECOMMENDED STEEL SUPPORT DRAWING.
- 8. DIMENSIONS LISTED AS FOLLOWS: **ENGLISH FT-IN** METRIC [mm]