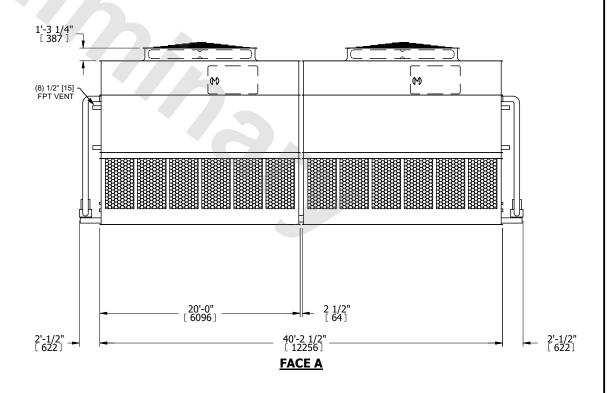

## NOTES:

- 1. (M)- FAN MOTOR LOCATION
- 2. HEAVIEST SECTION IS UPPER SECTION
- 3. MPT DENOTES MALE PIPE THREAD
  FPT DENOTES FEMALE PIPE THREAD
  BFW DENOTES BEVELED FOR WELDING
  GVD DENOTES GROOVED
  FLG DENOTES FLANGE
  PE DENOTES PLAIN END
- 4. +UNIT WEIGHT DOES NOT INCLUDE ACCESSORIES (SEE ACCESSORY DRAWINGS)
- 5. MAKE-UP WATER PRESSURE 20 psi MIN [137 kPa], 50 psi MAX [344 kPa]
- 6. \*-APPROXIMATE DIMENSIONS DO NOT USE FOR PRE-FABRICATION OF CONNECTING PIPING
- 7. 3/4" [19mm] DIA. MOUNTING HOLES. REFER TO RECOMMENDED STEEL SUPPORT DRAWING.
- 8. DIMENSIONS LISTED AS FOLLOWS: ENGLISH FT-IN METRIC [mm]