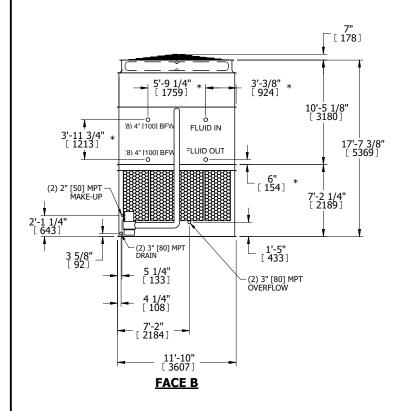

## NOTES:

- 1. (M)- FAN MOTOR LOCATION
- 2. HEAVIEST SECTION IS UPPER SECTION
- 3. MPT DENOTES MALE PIPE THREAD
  FPT DENOTES FEMALE PIPE THREAD
  BFW DENOTES BEVELED FOR WELDING
  GVD DENOTES GROOVED
  FLG DENOTES FLANGE
  PE DENOTES PLAIN END
- 4. +UNIT WEIGHT DOES NOT INCLUDE ACCESSORIES (SEE ACCESSORY DRAWINGS)
- 5. MAKE-UP WATER PRESSURE 20 psi MIN [137 kPa], 50 psi MAX [344 kPa]
- 6. \*-APPROXIMATE DIMENSIONS DO NOT USE FOR PRE-FABRICATION OF CONNECTING PIPING
- 7. 3/4" [19mm] DIA. MOUNTING HOLES. REFER TO RECOMMENDED STEEL SUPPORT DRAWING.
- 8. DIMENSIONS LISTED AS FOLLOWS: ENGLISH FT-IN METRIC [mm]