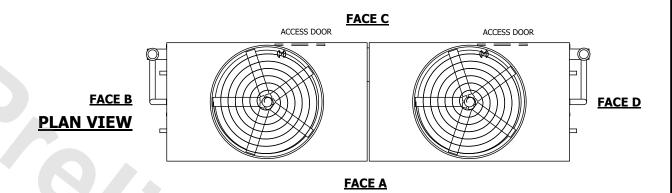

## NOTES:

- 1. (M)- FAN MOTOR LOCATION
- 2. HEAVIEST SECTION IS UPPER SECTION
- 3. MPT DENOTES MALE PIPE THREAD
  FPT DENOTES FEMALE PIPE THREAD
  BFW DENOTES BEVELED FOR WELDING
  GVD DENOTES GROOVED
  FLG DENOTES FLANGE
  PE DENOTES PLAIN END
- 4. +UNIT WEIGHT DOES NOT INCLUDE ACCESSORIES (SEE ACCESSORY DRAWINGS)
- 5. MAKE-UP WATER PRESSURE 20 psi MIN [137 kPa], 50 psi MAX [344 kPa]
- 6. \*-APPROXIMATE DIMENSIONS DO NOT USE FOR PRE-FABRICATION OF CONNECTING PIPING
- 7. 3/4" [19mm] DIA. MOUNTING HOLES. REFER TO RECOMMENDED STEEL SUPPORT DRAWING.
- 8. DIMENSIONS LISTED AS FOLLOWS: ENGLISH FT-IN METRIC [mm]