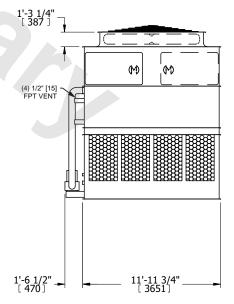

| UNIT    | CLOSED CIRCUIT ( | COOLER    |
|---------|------------------|-----------|
| MODEL # | ATWB 24-3K12     | SCALE NTS |

DWG. # REV. WB3241206-DRD-ST DATE 9/15/2025 SERIAL #

- 1. (M)- FAN MOTOR LOCATION
- 2. HEAVIEST SECTION IS UPPER SECTION
- 3. MPT DENOTES MALE PIPE THREAD FPT DENOTES FEMALE PIPE THREAD BFW DENOTES BEVELED FOR WELDING **GVD DENOTES GROOVED** FLG DENOTES FLANGE PE DENOTES PLAIN END
- 4. +UNIT WEIGHT DOES NOT INCLUDE ACCESSORIES (SEE ACCESSORY DRAWINGS)
- 5. MAKE-UP WATER PRESSURE 20 psi MIN [137 kPa], 50 psi MAX [344 kPa]
- 6. \*-APPROXIMATE DIMENSIONS DO NOT USE FOR PRE-FABRICATION OF CONNECTING
- 7. 3/4" [19mm] DIA. MOUNTING HOLES. REFER TO RECOMMENDED STEEL SUPPORT DRAWING.
- 8. DIMENSIONS LISTED AS FOLLOWS: **ENGLISH FT-IN** METRIC [mm]

**FACE A** 

NO. OF SHIPPING SECTIONS

DRAWN BY: SLR

**SHIPPING** 28620 lbs+ [12985] kg+ WEIGHT

**OPERATING** WEIGHT

45860 lbs+ [20805] kg+

HEAVIEST SECTION WEIGHT

11600 lbs+ [5265] kg+