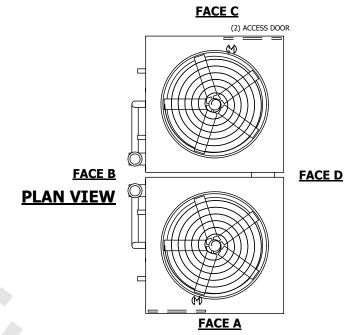

**FACE A** 

NO. OF SHIPPING SECTIONS

DRAWN BY: SLR

**SHIPPING** 28620 lbs+ [12985] kg+ WEIGHT

**OPERATING** WEIGHT

45860 lbs+ [20805] kg+

HEAVIEST SECTION WEIGHT

11600 lbs+ [5265] kg+