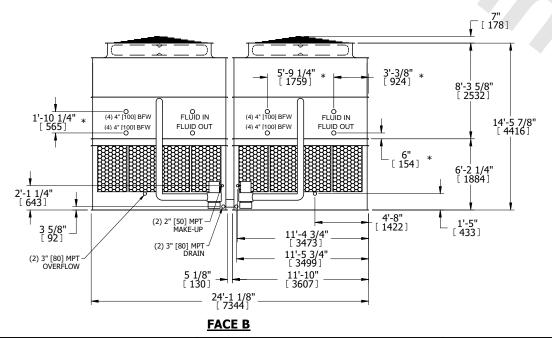

| UNIT    | CLOSED CIRCUIT ( | COOLER    |
|---------|------------------|-----------|
| MODEL # | ATWB 24-3K12     | SCALE NTS |

DWG. # REV. WB3241206-DRD-ST DATE 9/15/2025 SERIAL #

- 1. (M)- FAN MOTOR LOCATION
- 2. HEAVIEST SECTION IS UPPER SECTION
- 3. MPT DENOTES MALE PIPE THREAD FPT DENOTES FEMALE PIPE THREAD BFW DENOTES BEVELED FOR WELDING **GVD DENOTES GROOVED** FLG DENOTES FLANGE PE DENOTES PLAIN END
- 4. +UNIT WEIGHT DOES NOT INCLUDE ACCESSORIES (SEE ACCESSORY DRAWINGS)
- 5. MAKE-UP WATER PRESSURE 20 psi MIN [137 kPa], 50 psi MAX [344 kPa]
- 6. \*-APPROXIMATE DIMENSIONS DO NOT USE FOR PRE-FABRICATION OF CONNECTING
- 7. 3/4" [19mm] DIA. MOUNTING HOLES. REFER TO RECOMMENDED STEEL SUPPORT DRAWING.
- 8. DIMENSIONS LISTED AS FOLLOWS: **ENGLISH FT-IN** METRIC [mm]

**FACE A** 

NO. OF SHIPPING SECTIONS

DRAWN BY: SLR

**SHIPPING** 28620 lbs+ [12985] kg+ WEIGHT

**OPERATING** WEIGHT

45860 lbs+ [20805] kg+

HEAVIEST SECTION WEIGHT

11600 lbs+ [5265] kg+