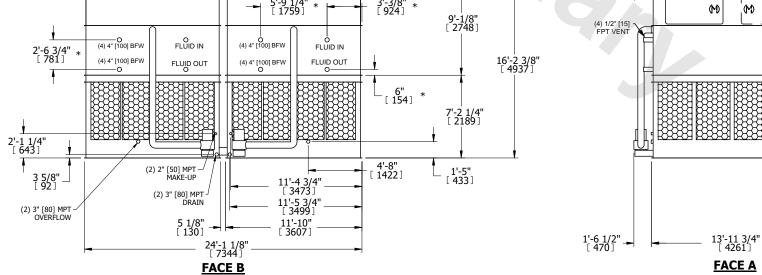

| NIT                                                                                                              | CLOSED CIRCUIT C                                                                                                                                                                                                                                                                                            | OOLER                                                                                         | EVADCO TRIC EVELOCO DWG. # WB3241408-DRC-ST | REV.           |
|------------------------------------------------------------------------------------------------------------------|-------------------------------------------------------------------------------------------------------------------------------------------------------------------------------------------------------------------------------------------------------------------------------------------------------------|-----------------------------------------------------------------------------------------------|---------------------------------------------|----------------|
| 10del #                                                                                                          | ATWB 24-4L14                                                                                                                                                                                                                                                                                                | SCALE NTS                                                                                     | EVAPCO, INC. EVAPCO SERIAL #                | DATE 9/13/2025 |
| 2. HÉAV 3. MPT [ FPT C BFW I GVD I FLG C PE DE 4. +UNIT ACCE 5. MAKE 20 psi 6. *-APP FOR F PIPIN 7. 3/4" [1 RECC | FAN MOTOR LOCATION //IEST SECTION IS UPPER S DENOTES MALE PIPE THR DENOTES FEMALE PIPE TH DENOTES BEVELED FOR N DENOTES GROOVED DENOTES FLANGE ENOTES PLAIN END T WEIGHT DOES NOT INCL ESSORIES (SEE ACCESSOF E-UP WATER PRESSURE I MIN [137 KPa], 50 psi MAX PROXIMATE DIMENSIONS E PRE-FABRICATION OF CON | EAD IREAD VELDING  UDE RY DRAWINGS)  [344 kPa] SO NOT USE INECTING  LES. REFER TO RT DRAWING. | PLAN VIEW  FACE A                           | CE D           |
|                                                                                                                  | T <del>(=</del>                                                                                                                                                                                                                                                                                             | <del></del>                                                                                   | 1'-3 1/4"<br>[ 387 ]                        |                |
|                                                                                                                  | 2-53/4 *                                                                                                                                                                                                                                                                                                    | [100] BFW FLUID IN FLUID OUT -0                                                               | 3'-3/8" * 9'-1/8" [2748]                    |                |