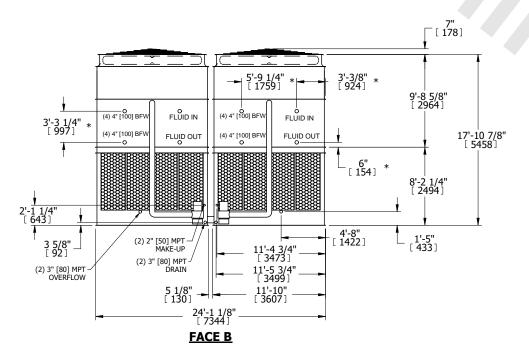

## NOTES:

- 1. (M)- FAN MOTOR LOCATION
- 2. HEAVIEST SECTION IS UPPER SECTION
- 3. MPT DENOTES MALE PIPE THREAD FPT DENOTES FEMALE PIPE THREAD BFW DENOTES BEVELED FOR WELDING **GVD DENOTES GROOVED** FLG DENOTES FLANGE PE DENOTES PLAIN END
- 4. +UNIT WEIGHT DOES NOT INCLUDE ACCESSORIES (SEE ACCESSORY DRAWINGS)
- 5. MAKE-UP WATER PRESSURE 20 psi MIN [137 kPa], 50 psi MAX [344 kPa]
- 6. \*-APPROXIMATE DIMENSIONS DO NOT USE FOR PRE-FABRICATION OF CONNECTING
- 7. 3/4" [19mm] DIA. MOUNTING HOLES. REFER TO RECOMMENDED STEEL SUPPORT DRAWING.
- 8. DIMENSIONS LISTED AS FOLLOWS: **ENGLISH FT-IN** METRIC [mm]

**FACE A** 

**SHIPPING** 54140 lbs+ [24560] kg+ WEIGHT

**OPERATING** WEIGHT

84920 lbs+ [38520] kg+

HEAVIEST SECTION WEIGHT

23150 lbs+ [10505] kg+

NO. OF SHIPPING SECTIONS

DRAWN BY: SLR