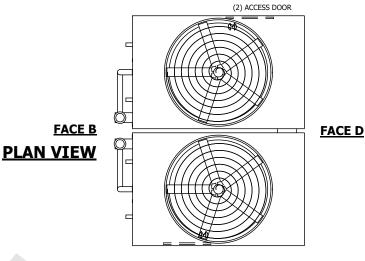

## NOTES:

- 1. (M)- FAN MOTOR LOCATION
- 2. HEAVIEST SECTION IS UPPER SECTION
- 3. MPT DENOTES MALE PIPE THREAD FPT DENOTES FEMALE PIPE THREAD BFW DENOTES BEVELED FOR WELDING **GVD DENOTES GROOVED** FLG DENOTES FLANGE PE DENOTES PLAIN END
- 4. +UNIT WEIGHT DOES NOT INCLUDE ACCESSORIES (SEE ACCESSORY DRAWINGS)
- 5. MAKE-UP WATER PRESSURE 20 psi MIN [137 kPa], 50 psi MAX [344 kPa]
- 6. \*-APPROXIMATE DIMENSIONS DO NOT USE FOR PRE-FABRICATION OF CONNECTING
- 7. 3/4" [19mm] DIA. MOUNTING HOLES. REFER TO RECOMMENDED STEEL SUPPORT DRAWING.
- 8. DIMENSIONS LISTED AS FOLLOWS: **ENGLISH FT-IN** METRIC [mm]