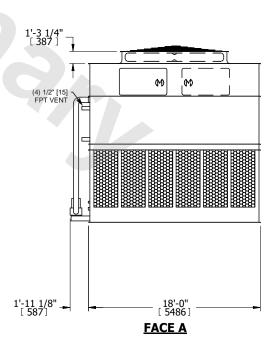

## NOTES:

- 1. (M)- FAN MOTOR LOCATION
- 2. HEAVIEST SECTION IS UPPER SECTION
- 3. MPT DENOTES MALE PIPE THREAD FPT DENOTES FEMALE PIPE THREAD BFW DENOTES BEVELED FOR WELDING **GVD DENOTES GROOVED** FLG DENOTES FLANGE PE DENOTES PLAIN END
- 4. +UNIT WEIGHT DOES NOT INCLUDE ACCESSORIES (SEE ACCESSORY DRAWINGS)
- 5. MAKE-UP WATER PRESSURE 20 psi MIN [137 kPa], 50 psi MAX [344 kPa]
- 6. \*-APPROXIMATE DIMENSIONS DO NOT USE FOR PRE-FABRICATION OF CONNECTING
- 7. 3/4" [19mm] DIA. MOUNTING HOLES. REFER TO RECOMMENDED STEEL SUPPORT DRAWING.
- 8. DIMENSIONS LISTED AS FOLLOWS: **ENGLISH FT-IN** METRIC [mm]

**FACE A** 

**SHIPPING** 54140 lbs+ [24560] kg+ WEIGHT

**OPERATING** WEIGHT

84920 lbs+ [38520] kg+

HEAVIEST SECTION WEIGHT

23150 lbs+ [10505] kg+

NO. OF SHIPPING SECTIONS

DRAWN BY: SLR