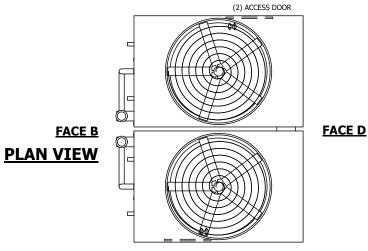

## NOTES:

- 1. (M)- FAN MOTOR LOCATION
- 2. HEAVIEST SECTION IS UPPER SECTION
- 3. MPT DENOTES MALE PIPE THREAD FPT DENOTES FEMALE PIPE THREAD BFW DENOTES BEVELED FOR WELDING **GVD DENOTES GROOVED** FLG DENOTES FLANGE PE DENOTES PLAIN END
- 4. +UNIT WEIGHT DOES NOT INCLUDE ACCESSORIES (SEE ACCESSORY DRAWINGS)
- 5. MAKE-UP WATER PRESSURE 20 psi MIN [137 kPa], 50 psi MAX [344 kPa]
- 6. \*-APPROXIMATE DIMENSIONS DO NOT USE FOR PRE-FABRICATION OF CONNECTING
- 7. 3/4" [19mm] DIA. MOUNTING HOLES. REFER TO RECOMMENDED STEEL SUPPORT DRAWING.
- 8. DIMENSIONS LISTED AS FOLLOWS: **ENGLISH FT-IN** METRIC [mm]

## **FACE A**

**SHIPPING** 61240 lbs+ [27780] kg+ WEIGHT

OPERATING WEIGHT

94480 lbs+ [42860] kg+

HEAVIEST SECTION WEIGHT

26700 lbs+ [12115] kg+

NO. OF SHIPPING SECTIONS

DRAWN BY: SLR