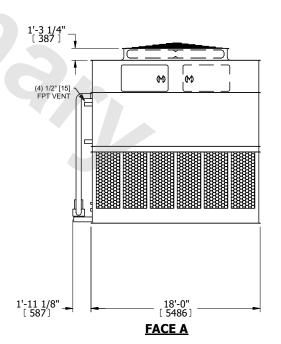

## NOTES:

- 1. (M)- FAN MOTOR LOCATION
- 2. HEAVIEST SECTION IS UPPER SECTION
- 3. MPT DENOTES MALE PIPE THREAD FPT DENOTES FEMALE PIPE THREAD BFW DENOTES BEVELED FOR WELDING **GVD DENOTES GROOVED** FLG DENOTES FLANGE PE DENOTES PLAIN END
- 4. +UNIT WEIGHT DOES NOT INCLUDE ACCESSORIES (SEE ACCESSORY DRAWINGS)
- 5. MAKE-UP WATER PRESSURE 20 psi MIN [137 kPa], 50 psi MAX [344 kPa]
- 6. \*-APPROXIMATE DIMENSIONS DO NOT USE FOR PRE-FABRICATION OF CONNECTING
- 7. 3/4" [19mm] DIA. MOUNTING HOLES. REFER TO RECOMMENDED STEEL SUPPORT DRAWING.
- 8. DIMENSIONS LISTED AS FOLLOWS: **ENGLISH FT-IN** METRIC [mm]

## **FACE A**

**SHIPPING** 61240 lbs+ [27780] kg+ WEIGHT

OPERATING WEIGHT

94480 lbs+ [42860] kg+

HEAVIEST SECTION WEIGHT

26700 lbs+ [12115] kg+

NO. OF SHIPPING SECTIONS

DRAWN BY: SLR