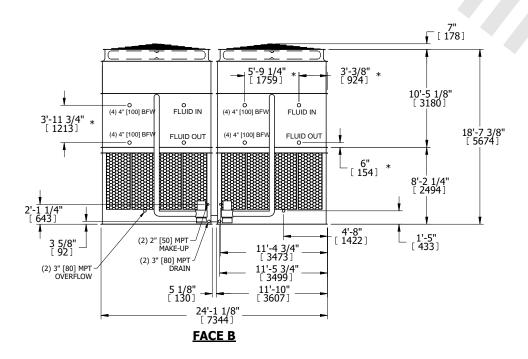

## NOTES:

- 1. (M)- FAN MOTOR LOCATION
- 2. HEAVIEST SECTION IS UPPER SECTION
- 3. MPT DENOTES MALE PIPE THREAD FPT DENOTES FEMALE PIPE THREAD BFW DENOTES BEVELED FOR WELDING **GVD DENOTES GROOVED** FLG DENOTES FLANGE PE DENOTES PLAIN END
- 4. +UNIT WEIGHT DOES NOT INCLUDE ACCESSORIES (SEE ACCESSORY DRAWINGS)
- 5. MAKE-UP WATER PRESSURE 20 psi MIN [137 kPa], 50 psi MAX [344 kPa]
- 6. \*-APPROXIMATE DIMENSIONS DO NOT USE FOR PRE-FABRICATION OF CONNECTING
- 7. 3/4" [19mm] DIA. MOUNTING HOLES. REFER TO RECOMMENDED STEEL SUPPORT DRAWING.
- 8. DIMENSIONS LISTED AS FOLLOWS: **ENGLISH FT-IN** METRIC [mm]

## **FACE A**

**SHIPPING** 61240 lbs+ [27780] kg+ WEIGHT

OPERATING WEIGHT

94480 lbs+ [42860] kg+

HEAVIEST SECTION WEIGHT

26700 lbs+ [12115] kg+

NO. OF SHIPPING SECTIONS

DRAWN BY: SLR