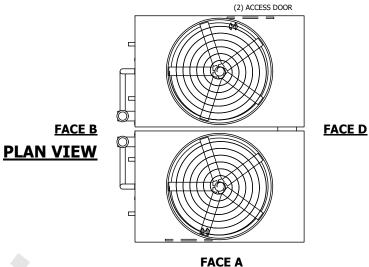

## NOTES:

- 1. (M)- FAN MOTOR LOCATION
- 2. HEAVIEST SECTION IS UPPER SECTION
- 3. MPT DENOTES MALE PIPE THREAD FPT DENOTES FEMALE PIPE THREAD BFW DENOTES BEVELED FOR WELDING **GVD DENOTES GROOVED** FLG DENOTES FLANGE PE DENOTES PLAIN END
- 4. +UNIT WEIGHT DOES NOT INCLUDE ACCESSORIES (SEE ACCESSORY DRAWINGS)
- 5. MAKE-UP WATER PRESSURE 20 psi MIN [137 kPa], 50 psi MAX [344 kPa]
- 6. \*-APPROXIMATE DIMENSIONS DO NOT USE FOR PRE-FABRICATION OF CONNECTING
- 7. 3/4" [19mm] DIA. MOUNTING HOLES. REFER TO RECOMMENDED STEEL SUPPORT DRAWING.
- 8. DIMENSIONS LISTED AS FOLLOWS: **ENGLISH FT-IN** METRIC [mm]