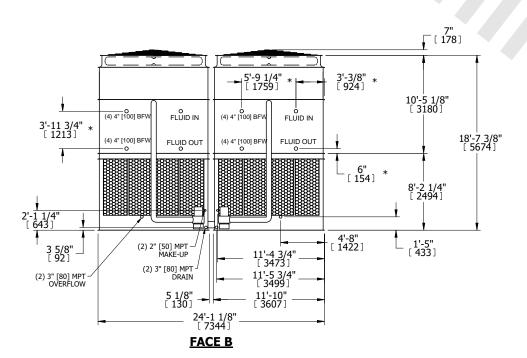

## NOTES:

- 1. (M)- FAN MOTOR LOCATION
- 2. HEAVIEST SECTION IS UPPER SECTION
- 3. MPT DENOTES MALE PIPE THREAD FPT DENOTES FEMALE PIPE THREAD BFW DENOTES BEVELED FOR WELDING **GVD DENOTES GROOVED** FLG DENOTES FLANGE PE DENOTES PLAIN END
- 4. +UNIT WEIGHT DOES NOT INCLUDE ACCESSORIES (SEE ACCESSORY DRAWINGS)
- 5. MAKE-UP WATER PRESSURE 20 psi MIN [137 kPa], 50 psi MAX [344 kPa]
- 6. \*-APPROXIMATE DIMENSIONS DO NOT USE FOR PRE-FABRICATION OF CONNECTING
- 7. 3/4" [19mm] DIA. MOUNTING HOLES. REFER TO RECOMMENDED STEEL SUPPORT DRAWING.
- 8. DIMENSIONS LISTED AS FOLLOWS: **ENGLISH FT-IN** METRIC [mm]

## **FACE C**

**SHIPPING** 69080 lbs+ [31335] kg+ WEIGHT

OPERATING WEIGHT

104780 lbs+ [47530] kg+

HEAVIEST SECTION WEIGHT

30620 lbs+ [13890] kg+

NO. OF SHIPPING SECTIONS

DRAWN BY: SLR