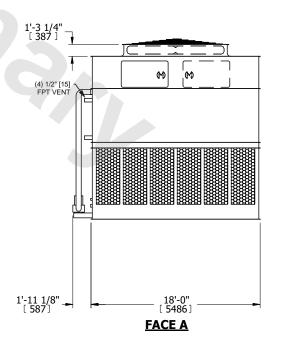

## NOTES:

- 1. (M)- FAN MOTOR LOCATION
- 2. HEAVIEST SECTION IS UPPER SECTION
- 3. MPT DENOTES MALE PIPE THREAD FPT DENOTES FEMALE PIPE THREAD BFW DENOTES BEVELED FOR WELDING **GVD DENOTES GROOVED** FLG DENOTES FLANGE PE DENOTES PLAIN END
- 4. +UNIT WEIGHT DOES NOT INCLUDE ACCESSORIES (SEE ACCESSORY DRAWINGS)
- 5. MAKE-UP WATER PRESSURE 20 psi MIN [137 kPa], 50 psi MAX [344 kPa]
- 6. \*-APPROXIMATE DIMENSIONS DO NOT USE FOR PRE-FABRICATION OF CONNECTING
- 7. 3/4" [19mm] DIA. MOUNTING HOLES. REFER TO RECOMMENDED STEEL SUPPORT DRAWING.
- 8. DIMENSIONS LISTED AS FOLLOWS: **ENGLISH FT-IN** METRIC [mm]