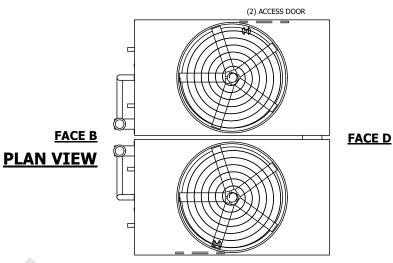

## NOTES:

- 1. (M)- FAN MOTOR LOCATION
- 2. HEAVIEST SECTION IS UPPER SECTION
- 3. MPT DENOTES MALE PIPE THREAD FPT DENOTES FEMALE PIPE THREAD BFW DENOTES BEVELED FOR WELDING **GVD DENOTES GROOVED** FLG DENOTES FLANGE PE DENOTES PLAIN END
- 4. +UNIT WEIGHT DOES NOT INCLUDE ACCESSORIES (SEE ACCESSORY DRAWINGS)
- 5. MAKE-UP WATER PRESSURE 20 psi MIN [137 kPa], 50 psi MAX [344 kPa]
- 6. \*-APPROXIMATE DIMENSIONS DO NOT USE FOR PRE-FABRICATION OF CONNECTING
- 7. 3/4" [19mm] DIA. MOUNTING HOLES. REFER TO RECOMMENDED STEEL SUPPORT DRAWING.
- 8. DIMENSIONS LISTED AS FOLLOWS: **ENGLISH FT-IN** METRIC [mm]

## **FACE C**

**FACE A** 

**SHIPPING** 44720 lbs+ [20285] kg+ WEIGHT

OPERATING WEIGHT

73660 lbs+ [33415] kg+

HEAVIEST SECTION WEIGHT

17850 lbs+ [8100] kg+

NO. OF SHIPPING SECTIONS