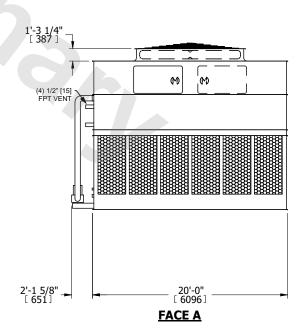

## NOTES:

- 1. (M)- FAN MOTOR LOCATION
- 2. HEAVIEST SECTION IS UPPER SECTION
- 3. MPT DENOTES MALE PIPE THREAD FPT DENOTES FEMALE PIPE THREAD BFW DENOTES BEVELED FOR WELDING **GVD DENOTES GROOVED** FLG DENOTES FLANGE PE DENOTES PLAIN END
- 4. +UNIT WEIGHT DOES NOT INCLUDE ACCESSORIES (SEE ACCESSORY DRAWINGS)
- 5. MAKE-UP WATER PRESSURE 20 psi MIN [137 kPa], 50 psi MAX [344 kPa]
- 6. \*-APPROXIMATE DIMENSIONS DO NOT USE FOR PRE-FABRICATION OF CONNECTING
- 7. 3/4" [19mm] DIA. MOUNTING HOLES. REFER TO RECOMMENDED STEEL SUPPORT DRAWING.
- 8. DIMENSIONS LISTED AS FOLLOWS: **ENGLISH FT-IN** METRIC [mm]

## **FACE C**

**FACE A** 

**SHIPPING** 44720 lbs+ [20285] kg+ WEIGHT

OPERATING WEIGHT

73660 lbs+ [33415] kg+

HEAVIEST SECTION WEIGHT

17850 lbs+ [8100] kg+

NO. OF SHIPPING SECTIONS