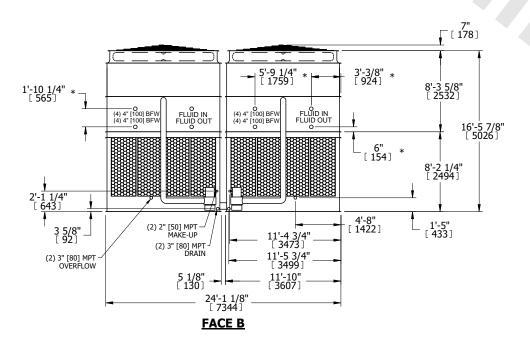

## NOTES:

- 1. (M)- FAN MOTOR LOCATION
- 2. HEAVIEST SECTION IS UPPER SECTION
- 3. MPT DENOTES MALE PIPE THREAD FPT DENOTES FEMALE PIPE THREAD BFW DENOTES BEVELED FOR WELDING **GVD DENOTES GROOVED** FLG DENOTES FLANGE PE DENOTES PLAIN END
- 4. +UNIT WEIGHT DOES NOT INCLUDE ACCESSORIES (SEE ACCESSORY DRAWINGS)
- 5. MAKE-UP WATER PRESSURE 20 psi MIN [137 kPa], 50 psi MAX [344 kPa]
- 6. \*-APPROXIMATE DIMENSIONS DO NOT USE FOR PRE-FABRICATION OF CONNECTING
- 7. 3/4" [19mm] DIA. MOUNTING HOLES. REFER TO RECOMMENDED STEEL SUPPORT DRAWING.
- 8. DIMENSIONS LISTED AS FOLLOWS: **ENGLISH FT-IN** METRIC [mm]

## **FACE C**

**FACE A** 

**SHIPPING** 44720 lbs+ [20285] kg+ WEIGHT

OPERATING WEIGHT

73660 lbs+ [33415] kg+

HEAVIEST SECTION WEIGHT

17850 lbs+ [8100] kg+

NO. OF SHIPPING SECTIONS