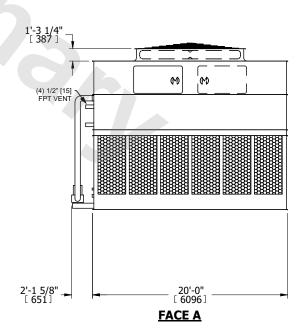

## NOTES:

- 1. (M)- FAN MOTOR LOCATION
- 2. HEAVIEST SECTION IS UPPER SECTION
- 3. MPT DENOTES MALE PIPE THREAD FPT DENOTES FEMALE PIPE THREAD BFW DENOTES BEVELED FOR WELDING **GVD DENOTES GROOVED** FLG DENOTES FLANGE PE DENOTES PLAIN END
- 4. +UNIT WEIGHT DOES NOT INCLUDE ACCESSORIES (SEE ACCESSORY DRAWINGS)
- 5. MAKE-UP WATER PRESSURE 20 psi MIN [137 kPa], 50 psi MAX [344 kPa]
- 6. \*-APPROXIMATE DIMENSIONS DO NOT USE FOR PRE-FABRICATION OF CONNECTING
- 7. 3/4" [19mm] DIA. MOUNTING HOLES. REFER TO RECOMMENDED STEEL SUPPORT DRAWING.
- 8. DIMENSIONS LISTED AS FOLLOWS: **ENGLISH FT-IN** METRIC [mm]

## **FACE C**

**FACE A** 

| SHIPPING | 45140 lbs+ [20480] kg+ |
|----------|------------------------|
| WEIGHT   |                        |