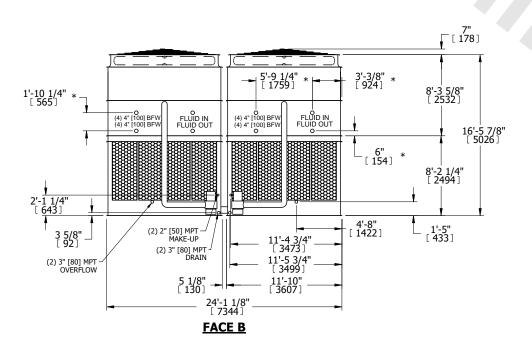

## NOTES:

- 1. (M)- FAN MOTOR LOCATION
- 2. HEAVIEST SECTION IS UPPER SECTION
- 3. MPT DENOTES MALE PIPE THREAD FPT DENOTES FEMALE PIPE THREAD BFW DENOTES BEVELED FOR WELDING **GVD DENOTES GROOVED** FLG DENOTES FLANGE PE DENOTES PLAIN END
- 4. +UNIT WEIGHT DOES NOT INCLUDE ACCESSORIES (SEE ACCESSORY DRAWINGS)
- 5. MAKE-UP WATER PRESSURE 20 psi MIN [137 kPa], 50 psi MAX [344 kPa]
- 6. \*-APPROXIMATE DIMENSIONS DO NOT USE FOR PRE-FABRICATION OF CONNECTING
- 7. 3/4" [19mm] DIA. MOUNTING HOLES. REFER TO RECOMMENDED STEEL SUPPORT DRAWING.
- 8. DIMENSIONS LISTED AS FOLLOWS: **ENGLISH FT-IN** METRIC [mm]

## **FACE C**

**FACE A** 

| SHIPPING | 45140 lbs+ [20480] kg+ |
|----------|------------------------|
| WEIGHT   |                        |