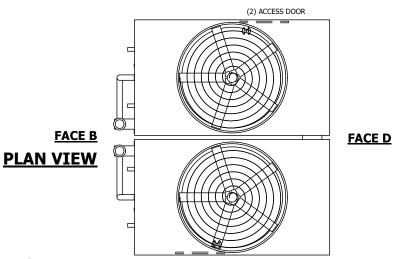

## NOTES:

- 1. (M)- FAN MOTOR LOCATION
- 2. HEAVIEST SECTION IS UPPER SECTION
- 3. MPT DENOTES MALE PIPE THREAD FPT DENOTES FEMALE PIPE THREAD BFW DENOTES BEVELED FOR WELDING **GVD DENOTES GROOVED** FLG DENOTES FLANGE PE DENOTES PLAIN END
- 4. +UNIT WEIGHT DOES NOT INCLUDE ACCESSORIES (SEE ACCESSORY DRAWINGS)
- 5. MAKE-UP WATER PRESSURE 20 psi MIN [137 kPa], 50 psi MAX [344 kPa]
- 6. \*-APPROXIMATE DIMENSIONS DO NOT USE FOR PRE-FABRICATION OF CONNECTING
- 7. 3/4" [19mm] DIA. MOUNTING HOLES. REFER TO RECOMMENDED STEEL SUPPORT DRAWING.
- 8. DIMENSIONS LISTED AS FOLLOWS: **ENGLISH FT-IN** METRIC [mm]

## **FACE C**

**FACE A** 

| SHIPPING | 45140 lbs+ [20480] kg+ |
|----------|------------------------|
| WEIGHT   |                        |