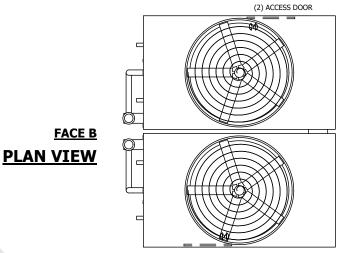

**FACE D** 

- 1. (M)- FAN MOTOR LOCATION
- 2. HEAVIEST SECTION IS UPPER SECTION
- 3. MPT DENOTES MALE PIPE THREAD FPT DENOTES FEMALE PIPE THREAD BFW DENOTES BEVELED FOR WELDING **GVD DENOTES GROOVED** FLG DENOTES FLANGE PE DENOTES PLAIN END
- 4. +UNIT WEIGHT DOES NOT INCLUDE ACCESSORIES (SEE ACCESSORY DRAWINGS)
- 5. MAKE-UP WATER PRESSURE 20 psi MIN [137 kPa], 50 psi MAX [344 kPa]
- 6. \*-APPROXIMATE DIMENSIONS DO NOT USE FOR PRE-FABRICATION OF CONNECTING
- 7. 3/4" [19mm] DIA. MOUNTING HOLES. REFER TO RECOMMENDED STEEL SUPPORT DRAWING.
- 8. DIMENSIONS LISTED AS FOLLOWS: **ENGLISH FT-IN** METRIC [mm]