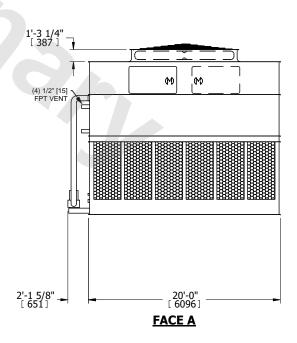

**FACE D** 

- 1. (M)- FAN MOTOR LOCATION
- 2. HEAVIEST SECTION IS UPPER SECTION
- 3. MPT DENOTES MALE PIPE THREAD FPT DENOTES FEMALE PIPE THREAD BFW DENOTES BEVELED FOR WELDING **GVD DENOTES GROOVED** FLG DENOTES FLANGE PE DENOTES PLAIN END
- 4. +UNIT WEIGHT DOES NOT INCLUDE ACCESSORIES (SEE ACCESSORY DRAWINGS)
- 5. MAKE-UP WATER PRESSURE 20 psi MIN [137 kPa], 50 psi MAX [344 kPa]
- 6. \*-APPROXIMATE DIMENSIONS DO NOT USE FOR PRE-FABRICATION OF CONNECTING
- 7. 3/4" [19mm] DIA. MOUNTING HOLES. REFER TO RECOMMENDED STEEL SUPPORT DRAWING.
- 8. DIMENSIONS LISTED AS FOLLOWS: **ENGLISH FT-IN** METRIC [mm]

**FACE A** 

**FACE C** 

**SHIPPING** 52280 lbs+ [23715] kg+ WEIGHT

OPERATING WEIGHT

83960 lbs+ [38085] kg+

HEAVIEST SECTION WEIGHT

21630 lbs+ [9815] kg+

NO. OF SHIPPING SECTIONS