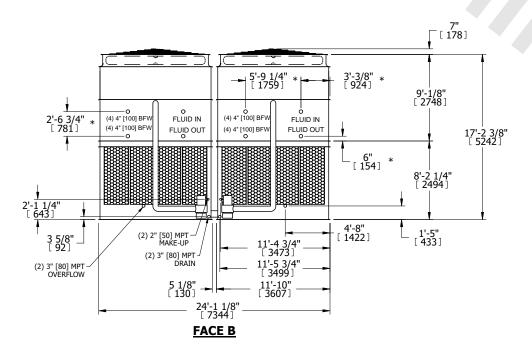

**FACE D** 

- 1. (M)- FAN MOTOR LOCATION
- 2. HEAVIEST SECTION IS UPPER SECTION
- 3. MPT DENOTES MALE PIPE THREAD FPT DENOTES FEMALE PIPE THREAD BFW DENOTES BEVELED FOR WELDING **GVD DENOTES GROOVED** FLG DENOTES FLANGE PE DENOTES PLAIN END
- 4. +UNIT WEIGHT DOES NOT INCLUDE ACCESSORIES (SEE ACCESSORY DRAWINGS)
- 5. MAKE-UP WATER PRESSURE 20 psi MIN [137 kPa], 50 psi MAX [344 kPa]
- 6. \*-APPROXIMATE DIMENSIONS DO NOT USE FOR PRE-FABRICATION OF CONNECTING
- 7. 3/4" [19mm] DIA. MOUNTING HOLES. REFER TO RECOMMENDED STEEL SUPPORT DRAWING.
- 8. DIMENSIONS LISTED AS FOLLOWS: **ENGLISH FT-IN** METRIC [mm]

**FACE A** 

**FACE C** 

**SHIPPING** 52280 lbs+ [23715] kg+ WEIGHT

OPERATING WEIGHT

83960 lbs+ [38085] kg+

HEAVIEST SECTION WEIGHT

21630 lbs+ [9815] kg+

NO. OF SHIPPING SECTIONS