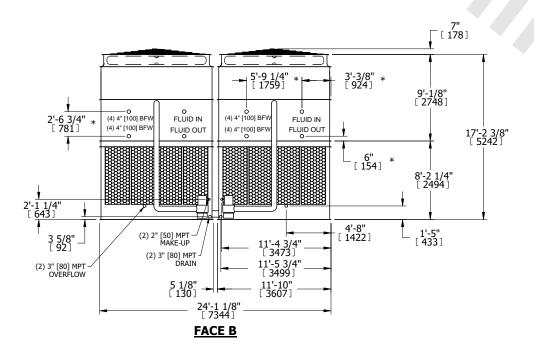

## NOTES:

- 1. (M)- FAN MOTOR LOCATION
- 2. HEAVIEST SECTION IS UPPER SECTION
- 3. MPT DENOTES MALE PIPE THREAD FPT DENOTES FEMALE PIPE THREAD BFW DENOTES BEVELED FOR WELDING **GVD DENOTES GROOVED** FLG DENOTES FLANGE PE DENOTES PLAIN END
- 4. +UNIT WEIGHT DOES NOT INCLUDE ACCESSORIES (SEE ACCESSORY DRAWINGS)
- 5. MAKE-UP WATER PRESSURE 20 psi MIN [137 kPa], 50 psi MAX [344 kPa]
- 6. \*-APPROXIMATE DIMENSIONS DO NOT USE FOR PRE-FABRICATION OF CONNECTING
- 7. 3/4" [19mm] DIA. MOUNTING HOLES. REFER TO RECOMMENDED STEEL SUPPORT DRAWING.
- 8. DIMENSIONS LISTED AS FOLLOWS: **ENGLISH FT-IN** METRIC [mm]

**FACE A** 

**FACE C** 

**SHIPPING** 52720 lbs+ [23915] kg+ WEIGHT

OPERATING WEIGHT

84400 lbs+ [38285] kg+

HEAVIEST SECTION WEIGHT

21850 lbs+ [9915] kg+

NO. OF SHIPPING SECTIONS