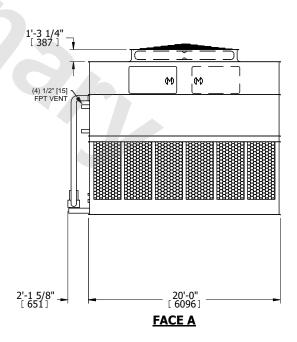

## NOTES:

- 1. (M)- FAN MOTOR LOCATION
- 2. HEAVIEST SECTION IS UPPER SECTION
- 3. MPT DENOTES MALE PIPE THREAD FPT DENOTES FEMALE PIPE THREAD BFW DENOTES BEVELED FOR WELDING **GVD DENOTES GROOVED** FLG DENOTES FLANGE PE DENOTES PLAIN END
- 4. +UNIT WEIGHT DOES NOT INCLUDE ACCESSORIES (SEE ACCESSORY DRAWINGS)
- 5. MAKE-UP WATER PRESSURE 20 psi MIN [137 kPa], 50 psi MAX [344 kPa]
- 6. \*-APPROXIMATE DIMENSIONS DO NOT USE FOR PRE-FABRICATION OF CONNECTING
- 7. 3/4" [19mm] DIA. MOUNTING HOLES. REFER TO RECOMMENDED STEEL SUPPORT DRAWING.
- 8. DIMENSIONS LISTED AS FOLLOWS: **ENGLISH FT-IN** METRIC [mm]

**FACE A** 

**FACE C** 

**SHIPPING** 52720 lbs+ [23915] kg+ WEIGHT

OPERATING WEIGHT

84400 lbs+ [38285] kg+

HEAVIEST SECTION WEIGHT

21850 lbs+ [9915] kg+

NO. OF SHIPPING SECTIONS