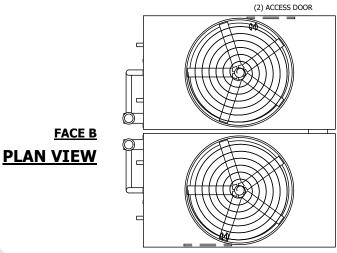

**FACE D** 

## NOTES:

- 1. (M)- FAN MOTOR LOCATION
- 2. HEAVIEST SECTION IS UPPER SECTION
- 3. MPT DENOTES MALE PIPE THREAD FPT DENOTES FEMALE PIPE THREAD BFW DENOTES BEVELED FOR WELDING **GVD DENOTES GROOVED** FLG DENOTES FLANGE PE DENOTES PLAIN END
- 4. +UNIT WEIGHT DOES NOT INCLUDE ACCESSORIES (SEE ACCESSORY DRAWINGS)
- 5. MAKE-UP WATER PRESSURE 20 psi MIN [137 kPa], 50 psi MAX [344 kPa]
- 6. \*-APPROXIMATE DIMENSIONS DO NOT USE FOR PRE-FABRICATION OF CONNECTING
- 7. 3/4" [19mm] DIA. MOUNTING HOLES. REFER TO RECOMMENDED STEEL SUPPORT DRAWING.
- 8. DIMENSIONS LISTED AS FOLLOWS: **ENGLISH FT-IN** METRIC [mm]