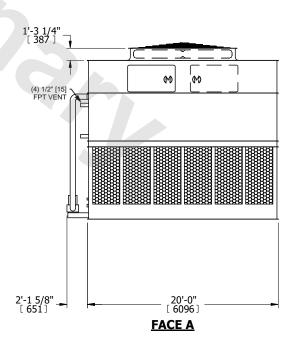

## NOTES:

- 1. (M)- FAN MOTOR LOCATION
- 2. HEAVIEST SECTION IS UPPER SECTION
- 3. MPT DENOTES MALE PIPE THREAD FPT DENOTES FEMALE PIPE THREAD BFW DENOTES BEVELED FOR WELDING **GVD DENOTES GROOVED** FLG DENOTES FLANGE PE DENOTES PLAIN END
- 4. +UNIT WEIGHT DOES NOT INCLUDE ACCESSORIES (SEE ACCESSORY DRAWINGS)
- 5. MAKE-UP WATER PRESSURE 20 psi MIN [137 kPa], 50 psi MAX [344 kPa]
- 6. \*-APPROXIMATE DIMENSIONS DO NOT USE FOR PRE-FABRICATION OF CONNECTING
- 7. 3/4" [19mm] DIA. MOUNTING HOLES. REFER TO RECOMMENDED STEEL SUPPORT DRAWING.
- 8. DIMENSIONS LISTED AS FOLLOWS: **ENGLISH FT-IN** METRIC [mm]

## **FACE C**

**FACE A** 

**SHIPPING** 60480 lbs+ [27435] kg+ WEIGHT

**OPERATING** WEIGHT

94900 lbs+ [43050] kg+

HEAVIEST SECTION WEIGHT

25730 lbs+ [11675] kg+

NO. OF SHIPPING SECTIONS