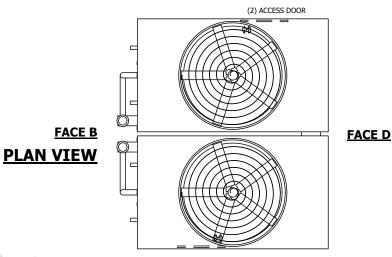

## NOTES:

- 1. (M)- FAN MOTOR LOCATION
- 2. HEAVIEST SECTION IS UPPER SECTION
- 3. MPT DENOTES MALE PIPE THREAD FPT DENOTES FEMALE PIPE THREAD BFW DENOTES BEVELED FOR WELDING **GVD DENOTES GROOVED** FLG DENOTES FLANGE PE DENOTES PLAIN END
- 4. +UNIT WEIGHT DOES NOT INCLUDE ACCESSORIES (SEE ACCESSORY DRAWINGS)
- 5. MAKE-UP WATER PRESSURE 20 psi MIN [137 kPa], 50 psi MAX [344 kPa]
- 6. \*-APPROXIMATE DIMENSIONS DO NOT USE FOR PRE-FABRICATION OF CONNECTING
- 7. 3/4" [19mm] DIA. MOUNTING HOLES. REFER TO RECOMMENDED STEEL SUPPORT DRAWING.
- 8. DIMENSIONS LISTED AS FOLLOWS: **ENGLISH FT-IN** METRIC [mm]

## **FACE C**

**FACE A** 

**SHIPPING** 60480 lbs+ [27435] kg+ WEIGHT

**OPERATING** WEIGHT

94900 lbs+ [43050] kg+

HEAVIEST SECTION WEIGHT

25730 lbs+ [11675] kg+

NO. OF SHIPPING SECTIONS