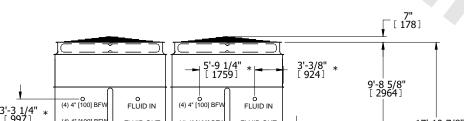

## NOTES:

- 1. (M)- FAN MOTOR LOCATION
- 2. HEAVIEST SECTION IS UPPER SECTION
- 3. MPT DENOTES MALE PIPE THREAD FPT DENOTES FEMALE PIPE THREAD BFW DENOTES BEVELED FOR WELDING **GVD DENOTES GROOVED** FLG DENOTES FLANGE PE DENOTES PLAIN END
- 4. +UNIT WEIGHT DOES NOT INCLUDE ACCESSORIES (SEE ACCESSORY DRAWINGS)
- 5. MAKE-UP WATER PRESSURE 20 psi MIN [137 kPa], 50 psi MAX [344 kPa]
- 6. \*-APPROXIMATE DIMENSIONS DO NOT USE FOR PRE-FABRICATION OF CONNECTING
- 7. 3/4" [19mm] DIA. MOUNTING HOLES. REFER TO RECOMMENDED STEEL SUPPORT DRAWING.
- 8. DIMENSIONS LISTED AS FOLLOWS: **ENGLISH FT-IN** METRIC [mm]

## **FACE C**

**FACE A** 

**SHIPPING** 60480 lbs+ [27435] kg+ WEIGHT

**OPERATING** WEIGHT

94900 lbs+ [43050] kg+

HEAVIEST SECTION WEIGHT

25730 lbs+ [11675] kg+

NO. OF SHIPPING SECTIONS