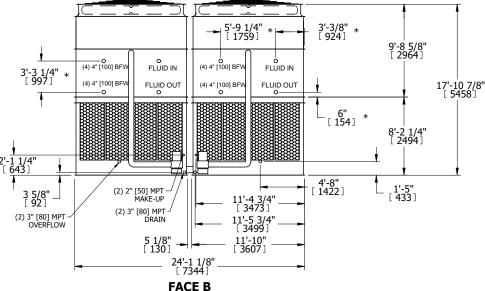

## NOTES:

- 1. (M)- FAN MOTOR LOCATION
- 2. HEAVIEST SECTION IS UPPER SECTION
- 3. MPT DENOTES MALE PIPE THREAD FPT DENOTES FEMALE PIPE THREAD BFW DENOTES BEVELED FOR WELDING **GVD DENOTES GROOVED** FLG DENOTES FLANGE PE DENOTES PLAIN END
- 4. +UNIT WEIGHT DOES NOT INCLUDE ACCESSORIES (SEE ACCESSORY DRAWINGS)
- 5. MAKE-UP WATER PRESSURE 20 psi MIN [137 kPa], 50 psi MAX [344 kPa]
- 6. \*-APPROXIMATE DIMENSIONS DO NOT USE FOR PRE-FABRICATION OF CONNECTING
- 7. 3/4" [19mm] DIA. MOUNTING HOLES. REFER TO RECOMMENDED STEEL SUPPORT DRAWING.
- 8. DIMENSIONS LISTED AS FOLLOWS: **ENGLISH FT-IN** METRIC [mm]

## **FACE C**

**FACE A** 

**SHIPPING** 60480 lbs+ [27435] kg+ WEIGHT

**OPERATING** WEIGHT

94900 lbs+ [43050] kg+

HEAVIEST SECTION WEIGHT

25730 lbs+ [11675] kg+

NO. OF SHIPPING SECTIONS