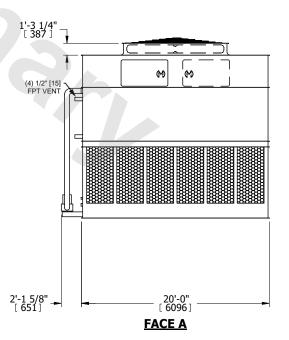

## NOTES:

- 1. (M)- FAN MOTOR LOCATION
- 2. HEAVIEST SECTION IS UPPER SECTION
- 3. MPT DENOTES MALE PIPE THREAD FPT DENOTES FEMALE PIPE THREAD BFW DENOTES BEVELED FOR WELDING **GVD DENOTES GROOVED** FLG DENOTES FLANGE PE DENOTES PLAIN END
- 4. +UNIT WEIGHT DOES NOT INCLUDE ACCESSORIES (SEE ACCESSORY DRAWINGS)
- 5. MAKE-UP WATER PRESSURE 20 psi MIN [137 kPa], 50 psi MAX [344 kPa]
- 6. \*-APPROXIMATE DIMENSIONS DO NOT USE FOR PRE-FABRICATION OF CONNECTING
- 7. 3/4" [19mm] DIA. MOUNTING HOLES. REFER TO RECOMMENDED STEEL SUPPORT DRAWING.
- 8. DIMENSIONS LISTED AS FOLLOWS: **ENGLISH FT-IN** METRIC [mm]