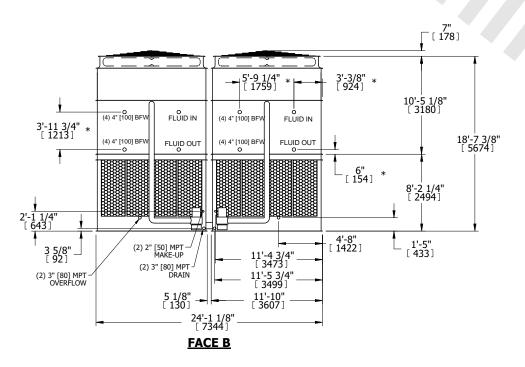

## NOTES:

- 1. (M)- FAN MOTOR LOCATION
- 2. HEAVIEST SECTION IS UPPER SECTION
- 3. MPT DENOTES MALE PIPE THREAD FPT DENOTES FEMALE PIPE THREAD BFW DENOTES BEVELED FOR WELDING **GVD DENOTES GROOVED** FLG DENOTES FLANGE PE DENOTES PLAIN END
- 4. +UNIT WEIGHT DOES NOT INCLUDE ACCESSORIES (SEE ACCESSORY DRAWINGS)
- 5. MAKE-UP WATER PRESSURE 20 psi MIN [137 kPa], 50 psi MAX [344 kPa]
- 6. \*-APPROXIMATE DIMENSIONS DO NOT USE FOR PRE-FABRICATION OF CONNECTING
- 7. 3/4" [19mm] DIA. MOUNTING HOLES. REFER TO RECOMMENDED STEEL SUPPORT DRAWING.
- 8. DIMENSIONS LISTED AS FOLLOWS: **ENGLISH FT-IN** METRIC [mm]