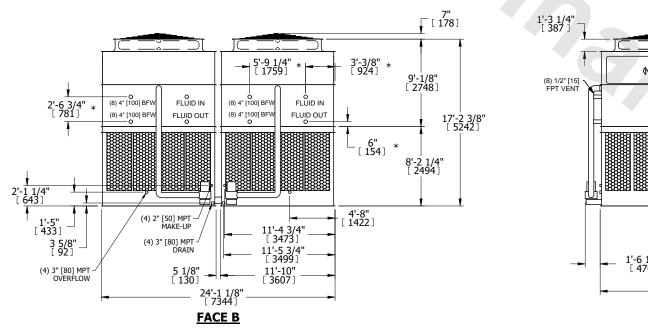

## NOTES:

- 1. (M)- FAN MOTOR LOCATION
- 2. HEAVIEST SECTION IS UPPER SECTION
- 3. MPT DENOTES MALE PIPE THREAD
  FPT DENOTES FEMALE PIPE THREAD
  BFW DENOTES BEVELED FOR WELDING
  GVD DENOTES GROOVED
  FLG DENOTES FLANGE
  PE DENOTES PLAIN END
- 4. +UNIT WEIGHT DOES NOT INCLUDE ACCESSORIES (SEE ACCESSORY DRAWINGS)
- 5. MAKE-UP WATER PRESSURE 20 psi MIN [137 kPa], 50 psi MAX [344 kPa]
- 6. \*-APPROXIMATE DIMENSIONS DO NOT USE FOR PRE-FABRICATION OF CONNECTING PIPING
- 7. 3/4" [19mm] DIA. MOUNTING HOLES. REFER TO RECOMMENDED STEEL SUPPORT DRAWING.
- 8. DIMENSIONS LISTED AS FOLLOWS: ENGLISH FT-IN METRIC [mm]

## FACE A

SHIPPING WEIGHT 67780 lbs+ [30745] kg+ OPERATING WEIGHT

105560 lbs+ [47885] kg+

HEAVIEST SECTION WEIGHT

14150 lbs+ [6420] kg+

NO. OF SHIPPING SECTIONS

DRAWN BY: SLR