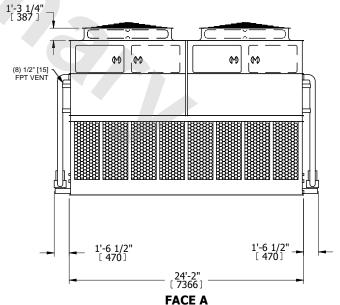

## NOTES:

- 1. (M)- FAN MOTOR LOCATION
- 2. HEAVIEST SECTION IS UPPER SECTION
- 3. MPT DENOTES MALE PIPE THREAD
  FPT DENOTES FEMALE PIPE THREAD
  BFW DENOTES BEVELED FOR WELDING
  GVD DENOTES GROOVED
  FLG DENOTES FLANGE
  PE DENOTES PLAIN END
- 4. +UNIT WEIGHT DOES NOT INCLUDE ACCESSORIES (SEE ACCESSORY DRAWINGS)
- 5. MAKE-UP WATER PRESSURE 20 psi MIN [137 kPa], 50 psi MAX [344 kPa]
- 6. \*-APPROXIMATE DIMENSIONS DO NOT USE FOR PRE-FABRICATION OF CONNECTING PIPING
- 7. 3/4" [19mm] DIA. MOUNTING HOLES. REFER TO RECOMMENDED STEEL SUPPORT DRAWING.
- 8. DIMENSIONS LISTED AS FOLLOWS: ENGLISH FT-IN METRIC [mm]

## FACE A

SHIPPING WEIGHT 67780 lbs+ [30745] kg+ OPERATING WEIGHT

105560 lbs+ [47885] kg+

HEAVIEST SECTION WEIGHT

14150 lbs+ [6420] kg+

NO. OF SHIPPING SECTIONS

DRAWN BY: SLR