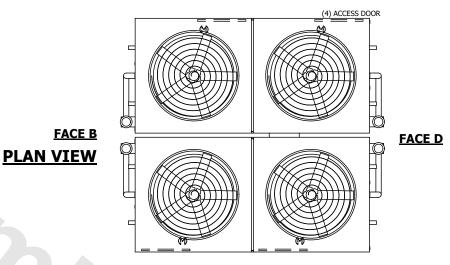

## NOTES:

- 1. (M)- FAN MOTOR LOCATION
- 2. HEAVIEST SECTION IS UPPER SECTION
- 3. MPT DENOTES MALE PIPE THREAD
  FPT DENOTES FEMALE PIPE THREAD
  BFW DENOTES BEVELED FOR WELDING
  GVD DENOTES GROOVED
  FLG DENOTES FLANGE
  PE DENOTES PLAIN END
- 4. +UNIT WEIGHT DOES NOT INCLUDE ACCESSORIES (SEE ACCESSORY DRAWINGS)
- 5. MAKE-UP WATER PRESSURE 20 psi MIN [137 kPa], 50 psi MAX [344 kPa]
- 6. \*-APPROXIMATE DIMENSIONS DO NOT USE FOR PRE-FABRICATION OF CONNECTING PIPING
- 7. 3/4" [19mm] DIA. MOUNTING HOLES. REFER TO RECOMMENDED STEEL SUPPORT DRAWING.
- 8. DIMENSIONS LISTED AS FOLLOWS: ENGLISH FT-IN METRIC [mm]

## FACE C