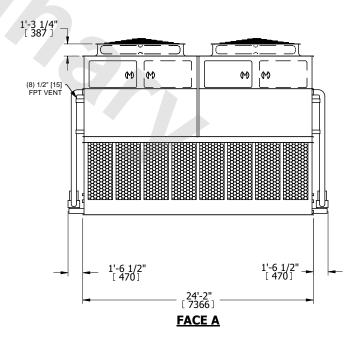

## NOTES:

- 1. (M)- FAN MOTOR LOCATION
- 2. HEAVIEST SECTION IS UPPER SECTION
- 3. MPT DENOTES MALE PIPE THREAD FPT DENOTES FEMALE PIPE THREAD BFW DENOTES BEVELED FOR WELDING **GVD DENOTES GROOVED** FLG DENOTES FLANGE PE DENOTES PLAIN END
- 4. +UNIT WEIGHT DOES NOT INCLUDE ACCESSORIES (SEE ACCESSORY DRAWINGS)
- 5. MAKE-UP WATER PRESSURE 20 psi MIN [137 kPa], 50 psi MAX [344 kPa]
- 6. \*-APPROXIMATE DIMENSIONS DO NOT USE FOR PRE-FABRICATION OF CONNECTING
- 7. 3/4" [19mm] DIA. MOUNTING HOLES. REFER TO RECOMMENDED STEEL SUPPORT DRAWING.
- 8. DIMENSIONS LISTED AS FOLLOWS: **ENGLISH FT-IN** METRIC [mm]