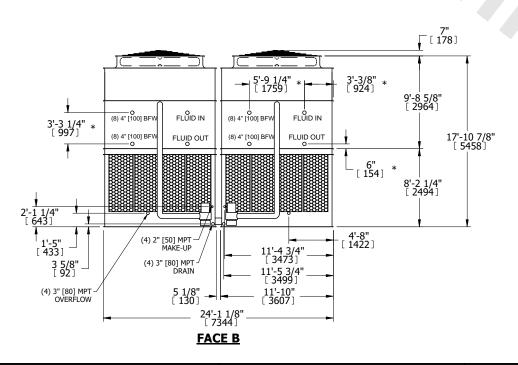

## NOTES:

- 1. (M)- FAN MOTOR LOCATION
- 2. HEAVIEST SECTION IS UPPER SECTION
- 3. MPT DENOTES MALE PIPE THREAD FPT DENOTES FEMALE PIPE THREAD BFW DENOTES BEVELED FOR WELDING **GVD DENOTES GROOVED** FLG DENOTES FLANGE PE DENOTES PLAIN END
- 4. +UNIT WEIGHT DOES NOT INCLUDE ACCESSORIES (SEE ACCESSORY DRAWINGS)
- 5. MAKE-UP WATER PRESSURE 20 psi MIN [137 kPa], 50 psi MAX [344 kPa]
- 6. \*-APPROXIMATE DIMENSIONS DO NOT USE FOR PRE-FABRICATION OF CONNECTING
- 7. 3/4" [19mm] DIA. MOUNTING HOLES. REFER TO RECOMMENDED STEEL SUPPORT DRAWING.
- 8. DIMENSIONS LISTED AS FOLLOWS: **ENGLISH FT-IN** METRIC [mm]