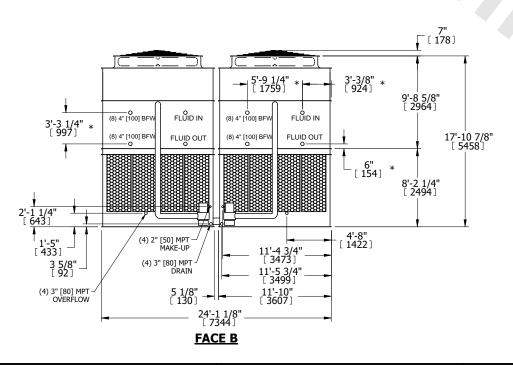

## NOTES:

- 1. (M)- FAN MOTOR LOCATION
- 2. HEAVIEST SECTION IS UPPER SECTION
- 3. MPT DENOTES MALE PIPE THREAD
  FPT DENOTES FEMALE PIPE THREAD
  BFW DENOTES BEVELED FOR WELDING
  GVD DENOTES GROOVED
  FLG DENOTES FLANGE
  PE DENOTES PLAIN END
- 4. +UNIT WEIGHT DOES NOT INCLUDE ACCESSORIES (SEE ACCESSORY DRAWINGS)
- 5. MAKE-UP WATER PRESSURE 20 psi MIN [137 kPa], 50 psi MAX [344 kPa]
- 6. \*-APPROXIMATE DIMENSIONS DO NOT USE FOR PRE-FABRICATION OF CONNECTING PIPING
- 7. 3/4" [19mm] DIA. MOUNTING HOLES. REFER TO RECOMMENDED STEEL SUPPORT DRAWING.
- 8. DIMENSIONS LISTED AS FOLLOWS: ENGLISH FT-IN METRIC [mm]