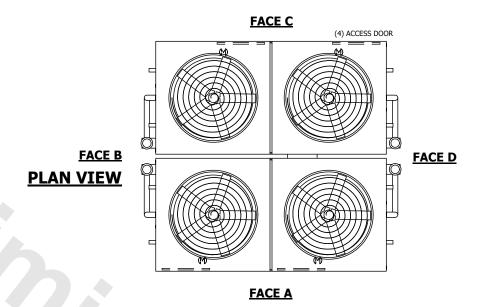

## NOTES:

- 1. (M)- FAN MOTOR LOCATION
- 2. HEAVIEST SECTION IS UPPER SECTION
- 3. MPT DENOTES MALE PIPE THREAD
  FPT DENOTES FEMALE PIPE THREAD
  BFW DENOTES BEVELED FOR WELDING
  GVD DENOTES GROOVED
  FLG DENOTES FLANGE
  PE DENOTES PLAIN END
- 4. +UNIT WEIGHT DOES NOT INCLUDE ACCESSORIES (SEE ACCESSORY DRAWINGS)
- 5. MAKE-UP WATER PRESSURE 20 psi MIN [137 kPa], 50 psi MAX [344 kPa]
- 6. \*-APPROXIMATE DIMENSIONS DO NOT USE FOR PRE-FABRICATION OF CONNECTING PIPING
- 7. 3/4" [19mm] DIA. MOUNTING HOLES. REFER TO RECOMMENDED STEEL SUPPORT DRAWING.
- 8. DIMENSIONS LISTED AS FOLLOWS: ENGLISH FT-IN METRIC [mm]