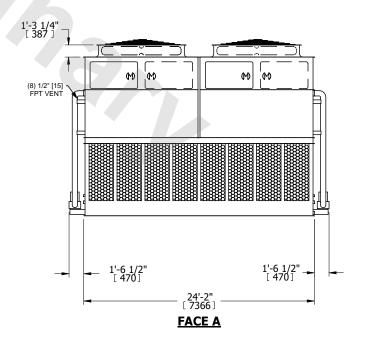

## NOTES:

- 1. (M)- FAN MOTOR LOCATION
- 2. HEAVIEST SECTION IS UPPER SECTION
- 3. MPT DENOTES MALE PIPE THREAD
  FPT DENOTES FEMALE PIPE THREAD
  BFW DENOTES BEVELED FOR WELDING
  GVD DENOTES GROOVED
  FLG DENOTES FLANGE
  PE DENOTES PLAIN END
- 4. +UNIT WEIGHT DOES NOT INCLUDE ACCESSORIES (SEE ACCESSORY DRAWINGS)
- 5. MAKE-UP WATER PRESSURE 20 psi MIN [137 kPa], 50 psi MAX [344 kPa]
- 6. \*-APPROXIMATE DIMENSIONS DO NOT USE FOR PRE-FABRICATION OF CONNECTING PIPING
- 7. 3/4" [19mm] DIA. MOUNTING HOLES. REFER TO RECOMMENDED STEEL SUPPORT DRAWING.
- 8. DIMENSIONS LISTED AS FOLLOWS: ENGLISH FT-IN METRIC [mm]