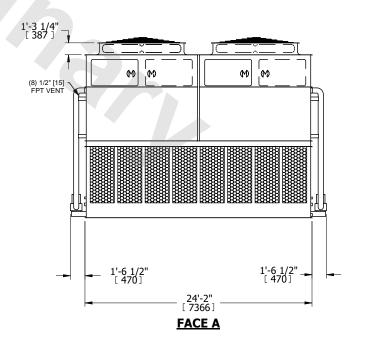

## NOTES:

- 1. (M)- FAN MOTOR LOCATION
- 2. HEAVIEST SECTION IS UPPER SECTION
- 3. MPT DENOTES MALE PIPE THREAD FPT DENOTES FEMALE PIPE THREAD BFW DENOTES BEVELED FOR WELDING **GVD DENOTES GROOVED** FLG DENOTES FLANGE PE DENOTES PLAIN END
- 4. +UNIT WEIGHT DOES NOT INCLUDE ACCESSORIES (SEE ACCESSORY DRAWINGS)
- 5. MAKE-UP WATER PRESSURE 20 psi MIN [137 kPa], 50 psi MAX [344 kPa]
- 6. \*-APPROXIMATE DIMENSIONS DO NOT USE FOR PRE-FABRICATION OF CONNECTING
- 7. 3/4" [19mm] DIA. MOUNTING HOLES. REFER TO RECOMMENDED STEEL SUPPORT DRAWING.
- 8. DIMENSIONS LISTED AS FOLLOWS: **ENGLISH FT-IN** METRIC [mm]

**SHIPPING** 95780 lbs+ [43450] kg+ WEIGHT

**OPERATING** WEIGHT

143320 lbs+ [65010] kg+

HEAVIEST SECTION WEIGHT

21150 lbs+ [9595] kg+

NO. OF SHIPPING SECTIONS

DRAWN BY: