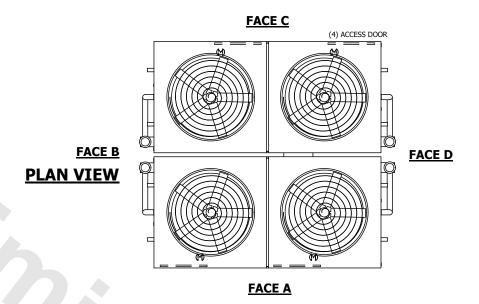

## NOTES:

- 1. (M)- FAN MOTOR LOCATION
- 2. HEAVIEST SECTION IS UPPER SECTION
- 3. MPT DENOTES MALE PIPE THREAD FPT DENOTES FEMALE PIPE THREAD BFW DENOTES BEVELED FOR WELDING **GVD DENOTES GROOVED** FLG DENOTES FLANGE PE DENOTES PLAIN END
- 4. +UNIT WEIGHT DOES NOT INCLUDE ACCESSORIES (SEE ACCESSORY DRAWINGS)
- 5. MAKE-UP WATER PRESSURE 20 psi MIN [137 kPa], 50 psi MAX [344 kPa]
- 6. \*-APPROXIMATE DIMENSIONS DO NOT USE FOR PRE-FABRICATION OF CONNECTING
- 7. 3/4" [19mm] DIA. MOUNTING HOLES. REFER TO RECOMMENDED STEEL SUPPORT DRAWING.
- 8. DIMENSIONS LISTED AS FOLLOWS: **ENGLISH FT-IN** METRIC [mm]