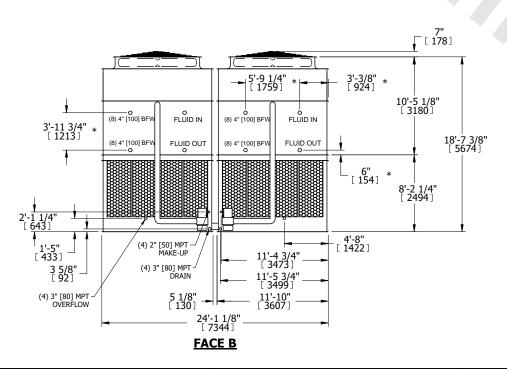

## NOTES:

- 1. (M)- FAN MOTOR LOCATION
- 2. HEAVIEST SECTION IS UPPER SECTION
- 3. MPT DENOTES MALE PIPE THREAD FPT DENOTES FEMALE PIPE THREAD BFW DENOTES BEVELED FOR WELDING **GVD DENOTES GROOVED** FLG DENOTES FLANGE PE DENOTES PLAIN END
- 4. +UNIT WEIGHT DOES NOT INCLUDE ACCESSORIES (SEE ACCESSORY DRAWINGS)
- 5. MAKE-UP WATER PRESSURE 20 psi MIN [137 kPa], 50 psi MAX [344 kPa]
- 6. \*-APPROXIMATE DIMENSIONS DO NOT USE FOR PRE-FABRICATION OF CONNECTING
- 7. 3/4" [19mm] DIA. MOUNTING HOLES. REFER TO RECOMMENDED STEEL SUPPORT DRAWING.
- 8. DIMENSIONS LISTED AS FOLLOWS: **ENGLISH FT-IN** METRIC [mm]

**SHIPPING** 95780 lbs+ [43450] kg+ WEIGHT

**OPERATING** WEIGHT

143320 lbs+ [65010] kg+

HEAVIEST SECTION WEIGHT

21150 lbs+ [9595] kg+

NO. OF SHIPPING SECTIONS

DRAWN BY: