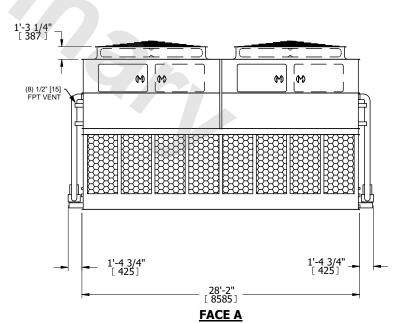

## NOTES:

- 1. (M)- FAN MOTOR LOCATION
- 2. HÉAVIEST SECTION IS UPPER SECTION
- 3. MPT DENOTES MALE PIPE THREAD
  FPT DENOTES FEMALE PIPE THREAD
  BFW DENOTES BEVELED FOR WELDING
  GVD DENOTES GROOVED
  FLG DENOTES FLANGE
  PE DENOTES PLAIN END
- 4. +UNIT WEIGHT DOES NOT INCLUDE ACCESSORIES (SEE ACCESSORY DRAWINGS)
- 5. MAKE-UP WATER PRESSURE 20 psi MIN [137 kPa], 50 psi MAX [344 kPa]
- 6. \*-APPROXIMATE DIMENSIONS DO NOT USE FOR PRE-FABRICATION OF CONNECTING PIPING
- 7. 3/4" [19mm] DIA. MOUNTING HOLES. REFER TO RECOMMENDED STEEL SUPPORT DRAWING.
- 8. DIMENSIONS LISTED AS FOLLOWS: ENGLISH FT-IN METRIC [mm]

## FACE C

OPERATING WEIGHT

105500 lbs+ [47855] kg+

HEAVIEST SECTION WEIGHT

13110 lbs+ [5950] kg+

NO. OF SHIPPING SECTIONS

DRAWN BY: