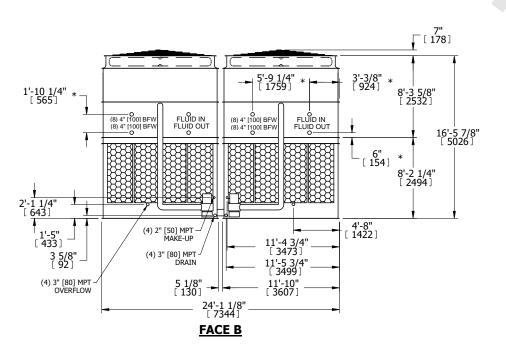

## NOTES:

- 1. (M)- FAN MOTOR LOCATION
- 2. HÉAVIEST SECTION IS UPPER SECTION
- 3. MPT DENOTES MALE PIPE THREAD
  FPT DENOTES FEMALE PIPE THREAD
  BFW DENOTES BEVELED FOR WELDING
  GVD DENOTES GROOVED
  FLG DENOTES FLANGE
  PE DENOTES PLAIN END
- 4. +UNIT WEIGHT DOES NOT INCLUDE ACCESSORIES (SEE ACCESSORY DRAWINGS)
- 5. MAKE-UP WATER PRESSURE 20 psi MIN [137 kPa], 50 psi MAX [344 kPa]
- 6. \*-APPROXIMATE DIMENSIONS DO NOT USE FOR PRE-FABRICATION OF CONNECTING PIPING
- 7. 3/4" [19mm] DIA. MOUNTING HOLES. REFER TO RECOMMENDED STEEL SUPPORT DRAWING.
- 8. DIMENSIONS LISTED AS FOLLOWS: ENGLISH FT-IN METRIC [mm]

## FACE C

OPERATING WEIGHT

105500 lbs+ [47855] kg+

HEAVIEST SECTION WEIGHT

13110 lbs+ [5950] kg+

NO. OF SHIPPING SECTIONS

DRAWN BY: