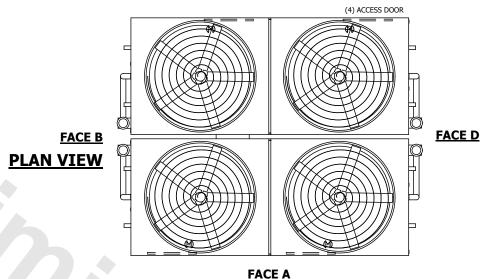

## NOTES:

- 1. (M)- FAN MOTOR LOCATION
- 2. HÉAVIEST SECTION IS UPPER SECTION
- 3. MPT DENOTES MALE PIPE THREAD
  FPT DENOTES FEMALE PIPE THREAD
  BFW DENOTES BEVELED FOR WELDING
  GVD DENOTES GROOVED
  FLG DENOTES FLANGE
  PE DENOTES PLAIN END
- 4. +UNIT WEIGHT DOES NOT INCLUDE ACCESSORIES (SEE ACCESSORY DRAWINGS)
- 5. MAKE-UP WATER PRESSURE 20 psi MIN [137 kPa], 50 psi MAX [344 kPa]
- 6. \*-APPROXIMATE DIMENSIONS DO NOT USE FOR PRE-FABRICATION OF CONNECTING PIPING
- 7. 3/4" [19mm] DIA. MOUNTING HOLES. REFER TO RECOMMENDED STEEL SUPPORT DRAWING.
- 8. DIMENSIONS LISTED AS FOLLOWS: ENGLISH FT-IN METRIC [mm]

## FACE C

OPERATING WEIGHT

105500 lbs+ [47855] kg+

HEAVIEST SECTION WEIGHT

13110 lbs+ [5950] kg+

NO. OF SHIPPING SECTIONS

DRAWN BY: