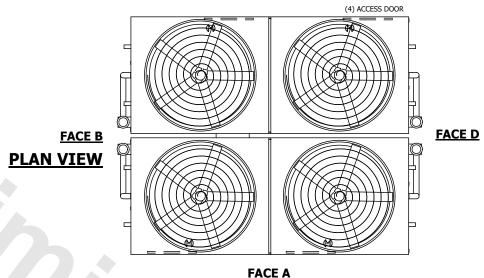

## NOTES:

- 1. (M)- FAN MOTOR LOCATION
- 2. HEAVIEST SECTION IS UPPER SECTION
- 3. MPT DENOTES MALE PIPE THREAD
  FPT DENOTES FEMALE PIPE THREAD
  BFW DENOTES BEVELED FOR WELDING
  GVD DENOTES GROOVED
  FLG DENOTES FLANGE
  PE DENOTES PLAIN END
- 4. +UNIT WEIGHT DOES NOT INCLUDE ACCESSORIES (SEE ACCESSORY DRAWINGS)
- 5. MAKE-UP WATER PRESSURE 20 psi MIN [137 kPa], 50 psi MAX [344 kPa]
- 6. \*-APPROXIMATE DIMENSIONS DO NOT USE FOR PRE-FABRICATION OF CONNECTING PIPING
- 7. 3/4" [19mm] DIA. MOUNTING HOLES. REFER TO RECOMMENDED STEEL SUPPORT DRAWING.
- 8. DIMENSIONS LISTED AS FOLLOWS: ENGLISH FT-IN METRIC [mm]

## FACE C

OPERATING WEIGHT

105620 lbs+ [47910] kg+

HEAVIEST SECTION WEIGHT

13140 lbs+ [5965] kg+

NO. OF SHIPPING SECTIONS

DRAWN BY: