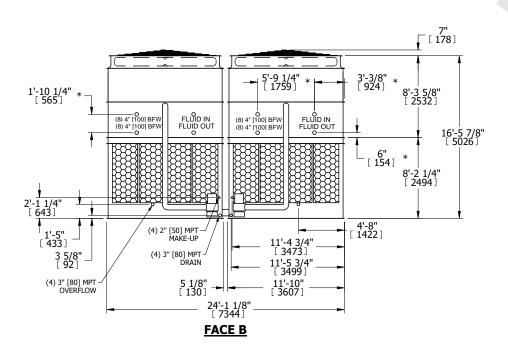

## NOTES:

- 1. (M)- FAN MOTOR LOCATION
- 2. HEAVIEST SECTION IS UPPER SECTION
- 3. MPT DENOTES MALE PIPE THREAD
  FPT DENOTES FEMALE PIPE THREAD
  BFW DENOTES BEVELED FOR WELDING
  GVD DENOTES GROOVED
  FLG DENOTES FLANGE
  PE DENOTES PLAIN END
- 4. +UNIT WEIGHT DOES NOT INCLUDE ACCESSORIES (SEE ACCESSORY DRAWINGS)
- 5. MAKE-UP WATER PRESSURE 20 psi MIN [137 kPa], 50 psi MAX [344 kPa]
- 6. \*-APPROXIMATE DIMENSIONS DO NOT USE FOR PRE-FABRICATION OF CONNECTING PIPING
- 7. 3/4" [19mm] DIA. MOUNTING HOLES. REFER TO RECOMMENDED STEEL SUPPORT DRAWING.
- 8. DIMENSIONS LISTED AS FOLLOWS: ENGLISH FT-IN METRIC [mm]

## FACE C

OPERATING WEIGHT

105620 lbs+ [47910] kg+

HEAVIEST SECTION WEIGHT

13140 lbs+ [5965] kg+

NO. OF SHIPPING SECTIONS

DRAWN BY: