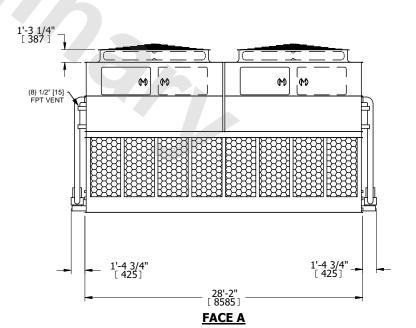

## NOTES:

- 1. (M)- FAN MOTOR LOCATION
- 2. HEAVIEST SECTION IS UPPER SECTION
- 3. MPT DENOTES MALE PIPE THREAD
  FPT DENOTES FEMALE PIPE THREAD
  BFW DENOTES BEVELED FOR WELDING
  GVD DENOTES GROOVED
  FLG DENOTES FLANGE
  PE DENOTES PLAIN END
- 4. +UNIT WEIGHT DOES NOT INCLUDE ACCESSORIES (SEE ACCESSORY DRAWINGS)
- 5. MAKE-UP WATER PRESSURE 20 psi MIN [137 kPa], 50 psi MAX [344 kPa]
- 6. \*-APPROXIMATE DIMENSIONS DO NOT USE FOR PRE-FABRICATION OF CONNECTING PIPING
- 7. 3/4" [19mm] DIA. MOUNTING HOLES. REFER TO RECOMMENDED STEEL SUPPORT DRAWING.
- 8. DIMENSIONS LISTED AS FOLLOWS: ENGLISH FT-IN METRIC [mm]

## FACE C

OPERATING WEIGHT

105620 lbs+ [47910] kg+

HEAVIEST SECTION WEIGHT

13140 lbs+ [5965] kg+

NO. OF SHIPPING SECTIONS

DRAWN BY: