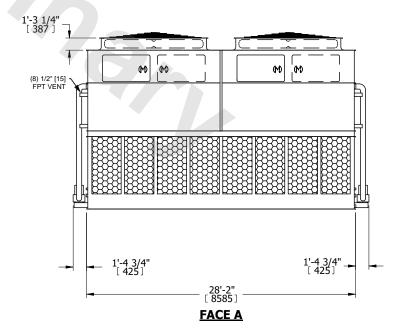

## NOTES:

- 1. (M)- FAN MOTOR LOCATION
- 2. HEAVIEST SECTION IS UPPER SECTION
- 3. MPT DENOTES MALE PIPE THREAD FPT DENOTES FEMALE PIPE THREAD BFW DENOTES BEVELED FOR WELDING **GVD DENOTES GROOVED** FLG DENOTES FLANGE PE DENOTES PLAIN END
- 4. +UNIT WEIGHT DOES NOT INCLUDE ACCESSORIES (SEE ACCESSORY DRAWINGS)
- 5. MAKE-UP WATER PRESSURE 20 psi MIN [137 kPa], 50 psi MAX [344 kPa]
- 6. \*-APPROXIMATE DIMENSIONS DO NOT USE FOR PRE-FABRICATION OF CONNECTING
- 7. 3/4" [19mm] DIA. MOUNTING HOLES. REFER TO RECOMMENDED STEEL SUPPORT DRAWING.
- 8. DIMENSIONS LISTED AS FOLLOWS: **ENGLISH FT-IN** METRIC [mm]

**SHIPPING** WEIGHT

86600 lbs+ [39285] kg+

OPERATING WEIGHT

134820 lbs+ [61155] kg+

HEAVIEST SECTION WEIGHT

18540 lbs+ [8410] kg+

NO. OF SHIPPING SECTIONS

DRAWN BY: