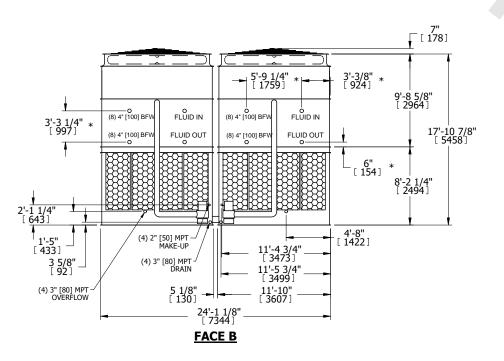

## NOTES:

- 1. (M)- FAN MOTOR LOCATION
- 2. HEAVIEST SECTION IS UPPER SECTION
- 3. MPT DENOTES MALE PIPE THREAD FPT DENOTES FEMALE PIPE THREAD BFW DENOTES BEVELED FOR WELDING **GVD DENOTES GROOVED** FLG DENOTES FLANGE PE DENOTES PLAIN END
- 4. +UNIT WEIGHT DOES NOT INCLUDE ACCESSORIES (SEE ACCESSORY DRAWINGS)
- 5. MAKE-UP WATER PRESSURE 20 psi MIN [137 kPa], 50 psi MAX [344 kPa]
- 6. \*-APPROXIMATE DIMENSIONS DO NOT USE FOR PRE-FABRICATION OF CONNECTING
- 7. 3/4" [19mm] DIA. MOUNTING HOLES. REFER TO RECOMMENDED STEEL SUPPORT DRAWING.
- 8. DIMENSIONS LISTED AS FOLLOWS: **ENGLISH FT-IN** METRIC [mm]

**SHIPPING** WEIGHT

86600 lbs+ [39285] kg+

OPERATING WEIGHT

134820 lbs+ [61155] kg+

HEAVIEST SECTION WEIGHT

18540 lbs+ [8410] kg+

NO. OF SHIPPING SECTIONS

DRAWN BY: