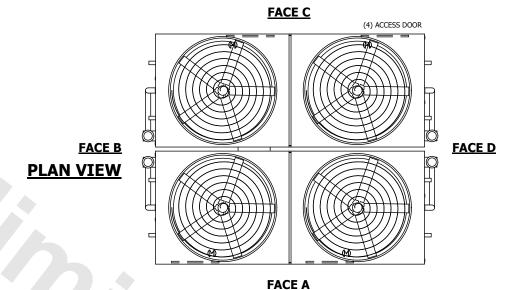

## NOTES:

- 1. (M)- FAN MOTOR LOCATION
- 2. HEAVIEST SECTION IS UPPER SECTION
- 3. MPT DENOTES MALE PIPE THREAD FPT DENOTES FEMALE PIPE THREAD BFW DENOTES BEVELED FOR WELDING **GVD DENOTES GROOVED** FLG DENOTES FLANGE PE DENOTES PLAIN END
- 4. +UNIT WEIGHT DOES NOT INCLUDE ACCESSORIES (SEE ACCESSORY DRAWINGS)
- 5. MAKE-UP WATER PRESSURE 20 psi MIN [137 kPa], 50 psi MAX [344 kPa]
- 6. \*-APPROXIMATE DIMENSIONS DO NOT USE FOR PRE-FABRICATION OF CONNECTING
- 7. 3/4" [19mm] DIA. MOUNTING HOLES. REFER TO RECOMMENDED STEEL SUPPORT DRAWING.
- 8. DIMENSIONS LISTED AS FOLLOWS: **ENGLISH FT-IN** METRIC [mm]