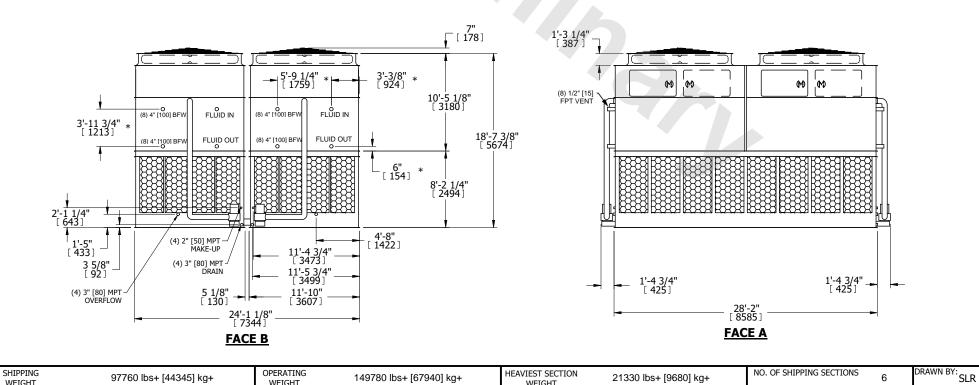

## NOTES:

- 1. (M)- FAN MOTOR LOCATION
- 2. HEAVIEST SECTION IS UPPER SECTION
- 3. MPT DENOTES MALE PIPE THREAD FPT DENOTES FEMALE PIPE THREAD BFW DENOTES BEVELED FOR WELDING **GVD DENOTES GROOVED** FLG DENOTES FLANGE PE DENOTES PLAIN END
- 4. +UNIT WEIGHT DOES NOT INCLUDE ACCESSORIES (SEE ACCESSORY DRAWINGS)
- 5. MAKE-UP WATER PRESSURE 20 psi MIN [137 kPa], 50 psi MAX [344 kPa]
- 6. \*-APPROXIMATE DIMENSIONS DO NOT USE FOR PRE-FABRICATION OF CONNECTING
- 7. 3/4" [19mm] DIA. MOUNTING HOLES. REFER TO RECOMMENDED STEEL SUPPORT DRAWING.

97760 lbs+ [44345] kg+

WEIGHT

WEIGHT

8. DIMENSIONS LISTED AS FOLLOWS: **ENGLISH FT-IN** METRIC [mm]

21330 lbs+ [9680] kg+

WEIGHT

149780 lbs+ [67940] kg+