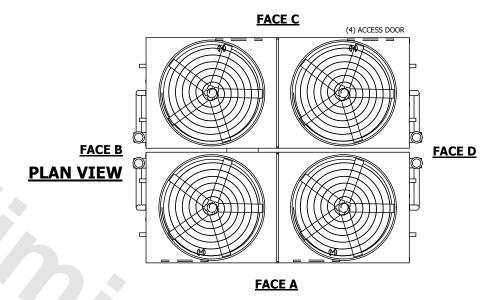

## NOTES:

- 1. (M)- FAN MOTOR LOCATION
- 2. HEAVIEST SECTION IS UPPER SECTION
- 3. MPT DENOTES MALE PIPE THREAD FPT DENOTES FEMALE PIPE THREAD BFW DENOTES BEVELED FOR WELDING **GVD DENOTES GROOVED** FLG DENOTES FLANGE PE DENOTES PLAIN END
- 4. +UNIT WEIGHT DOES NOT INCLUDE ACCESSORIES (SEE ACCESSORY DRAWINGS)
- 5. MAKE-UP WATER PRESSURE 20 psi MIN [137 kPa], 50 psi MAX [344 kPa]
- 6. \*-APPROXIMATE DIMENSIONS DO NOT USE FOR PRE-FABRICATION OF CONNECTING
- 7. 3/4" [19mm] DIA. MOUNTING HOLES. REFER TO RECOMMENDED STEEL SUPPORT DRAWING.