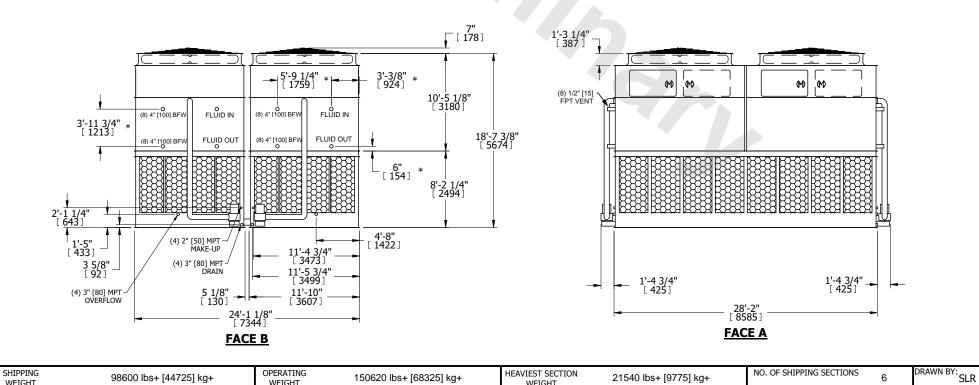

UNIT **CLOSED CIRCUIT COOLER** MODEL # NTS ATWB 24-6N28

EVAPCO, INC. Evapeo

DWG. # REV. WB3242812-DRC-ST DATE 9/8/2025 SERIAL #

## NOTES:

- 1. (M)- FAN MOTOR LOCATION
- 2. HEAVIEST SECTION IS UPPER SECTION
- 3. MPT DENOTES MALE PIPE THREAD FPT DENOTES FEMALE PIPE THREAD BFW DENOTES BEVELED FOR WELDING **GVD DENOTES GROOVED** FLG DENOTES FLANGE PE DENOTES PLAIN END
- 4. +UNIT WEIGHT DOES NOT INCLUDE ACCESSORIES (SEE ACCESSORY DRAWINGS)
- 5. MAKE-UP WATER PRESSURE 20 psi MIN [137 kPa], 50 psi MAX [344 kPa]
- 6. \*-APPROXIMATE DIMENSIONS DO NOT USE FOR PRE-FABRICATION OF CONNECTING
- 7. 3/4" [19mm] DIA. MOUNTING HOLES. REFER TO RECOMMENDED STEEL SUPPORT DRAWING.

98600 lbs+ [44725] kg+

WEIGHT

WEIGHT

8. DIMENSIONS LISTED AS FOLLOWS: **ENGLISH FT-IN** METRIC [mm]

21540 lbs+ [9775] kg+

WEIGHT

150620 lbs+ [68325] kg+