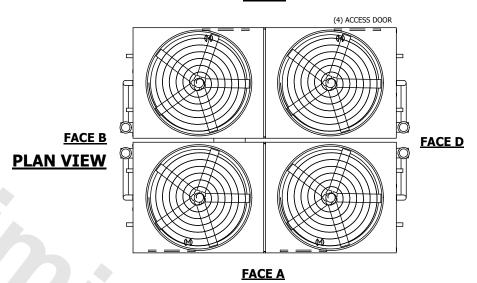

## NOTES:

- 1. (M)- FAN MOTOR LOCATION
- 2. HEAVIEST SECTION IS UPPER SECTION
- 3. MPT DENOTES MALE PIPE THREAD
  FPT DENOTES FEMALE PIPE THREAD
  BFW DENOTES BEVELED FOR WELDING
  GVD DENOTES GROOVED
  FLG DENOTES FLANGE
  PE DENOTES PLAIN END
- 4. +UNIT WEIGHT DOES NOT INCLUDE ACCESSORIES (SEE ACCESSORY DRAWINGS)
- 5. MAKE-UP WATER PRESSURE 20 psi MIN [137 kPa], 50 psi MAX [344 kPa]
- 6. \*-APPROXIMATE DIMENSIONS DO NOT USE FOR PRE-FABRICATION OF CONNECTING PIPING
- 7. 3/4" [19mm] DIA. MOUNTING HOLES. REFER TO RECOMMENDED STEEL SUPPORT DRAWING.
- 8. DIMENSIONS LISTED AS FOLLOWS: ENGLISH FT-IN METRIC [mm]

## **FACE C**

OPERATING WEIGHT

165980 lbs+ [75290] kg+

HEAVIEST SECTION WEIGHT

24430 lbs+ [11085] kg+

NO. OF SHIPPING SECTIONS

DRAWN BY: SLR