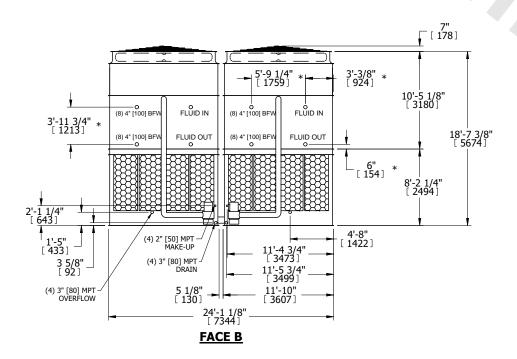

## NOTES:

- 1. (M)- FAN MOTOR LOCATION
- 2. HEAVIEST SECTION IS UPPER SECTION
- 3. MPT DENOTES MALE PIPE THREAD
  FPT DENOTES FEMALE PIPE THREAD
  BFW DENOTES BEVELED FOR WELDING
  GVD DENOTES GROOVED
  FLG DENOTES FLANGE
  PE DENOTES PLAIN END
- 4. +UNIT WEIGHT DOES NOT INCLUDE ACCESSORIES (SEE ACCESSORY DRAWINGS)
- 5. MAKE-UP WATER PRESSURE 20 psi MIN [137 kPa], 50 psi MAX [344 kPa]
- 6. \*-APPROXIMATE DIMENSIONS DO NOT USE FOR PRE-FABRICATION OF CONNECTING PIPING
- 7. 3/4" [19mm] DIA. MOUNTING HOLES. REFER TO RECOMMENDED STEEL SUPPORT DRAWING.
- 8. DIMENSIONS LISTED AS FOLLOWS: ENGLISH FT-IN METRIC [mm]

## **FACE C**

OPERATING WEIGHT

165980 lbs+ [75290] kg+

HEAVIEST SECTION WEIGHT

24430 lbs+ [11085] kg+

NO. OF SHIPPING SECTIONS

DRAWN BY: SLR