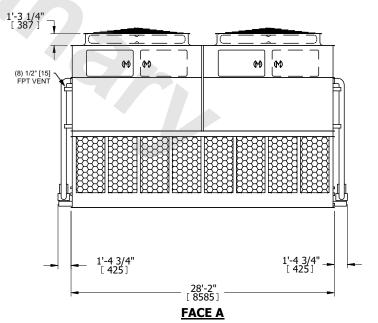

## NOTES:

- 1. (M)- FAN MOTOR LOCATION
- 2. HEAVIEST SECTION IS UPPER SECTION
- 3. MPT DENOTES MALE PIPE THREAD
  FPT DENOTES FEMALE PIPE THREAD
  BFW DENOTES BEVELED FOR WELDING
  GVD DENOTES GROOVED
  FLG DENOTES FLANGE
  PE DENOTES PLAIN END
- 4. +UNIT WEIGHT DOES NOT INCLUDE ACCESSORIES (SEE ACCESSORY DRAWINGS)
- 5. MAKE-UP WATER PRESSURE 20 psi MIN [137 kPa], 50 psi MAX [344 kPa]
- 6. \*-APPROXIMATE DIMENSIONS DO NOT USE FOR PRE-FABRICATION OF CONNECTING PIPING
- 7. 3/4" [19mm] DIA. MOUNTING HOLES. REFER TO RECOMMENDED STEEL SUPPORT DRAWING.
- 8. DIMENSIONS LISTED AS FOLLOWS: ENGLISH FT-IN METRIC [mm]

## **FACE C**

OPERATING WEIGHT

165980 lbs+ [75290] kg+

HEAVIEST SECTION WEIGHT

24430 lbs+ [11085] kg+

NO. OF SHIPPING SECTIONS

DRAWN BY: SLR