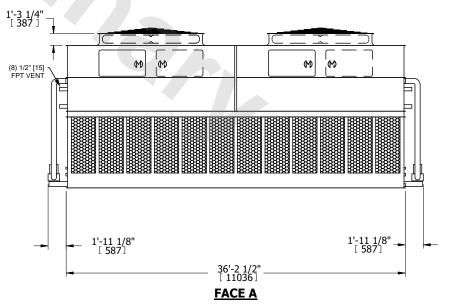

## NOTES:

**SHIPPING** 

WEIGHT

- 1. (M)- FAN MOTOR LOCATION
- 2. HEAVIEST SECTION IS UPPER SECTION
- 3. MPT DENOTES MALE PIPE THREAD FPT DENOTES FEMALE PIPE THREAD BFW DENOTES BEVELED FOR WELDING **GVD DENOTES GROOVED** FLG DENOTES FLANGE PE DENOTES PLAIN END
- 4. +UNIT WEIGHT DOES NOT INCLUDE ACCESSORIES (SEE ACCESSORY DRAWINGS)
- 5. MAKE-UP WATER PRESSURE 20 psi MIN [137 kPa], 50 psi MAX [344 kPa]
- 6. \*-APPROXIMATE DIMENSIONS DO NOT USE FOR PRE-FABRICATION OF CONNECTING
- 7. 3/4" [19mm] DIA. MOUNTING HOLES. REFER TO RECOMMENDED STEEL SUPPORT DRAWING.
- 8. DIMENSIONS LISTED AS FOLLOWS: **ENGLISH FT-IN** METRIC [mm]