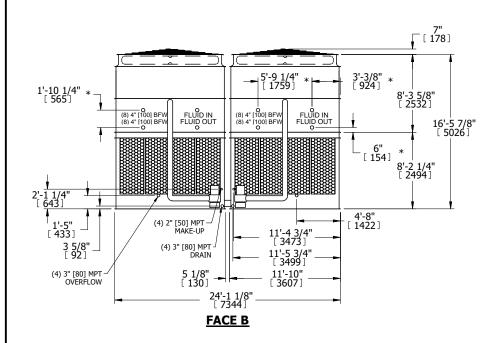

## NOTES:

**SHIPPING** 

WEIGHT

- 1. (M)- FAN MOTOR LOCATION
- 2. HEAVIEST SECTION IS UPPER SECTION
- 3. MPT DENOTES MALE PIPE THREAD FPT DENOTES FEMALE PIPE THREAD BFW DENOTES BEVELED FOR WELDING **GVD DENOTES GROOVED** FLG DENOTES FLANGE PE DENOTES PLAIN END
- 4. +UNIT WEIGHT DOES NOT INCLUDE ACCESSORIES (SEE ACCESSORY DRAWINGS)
- 5. MAKE-UP WATER PRESSURE 20 psi MIN [137 kPa], 50 psi MAX [344 kPa]
- 6. \*-APPROXIMATE DIMENSIONS DO NOT USE FOR PRE-FABRICATION OF CONNECTING
- 7. 3/4" [19mm] DIA. MOUNTING HOLES. REFER TO RECOMMENDED STEEL SUPPORT DRAWING.
- 8. DIMENSIONS LISTED AS FOLLOWS: **ENGLISH FT-IN** METRIC [mm]