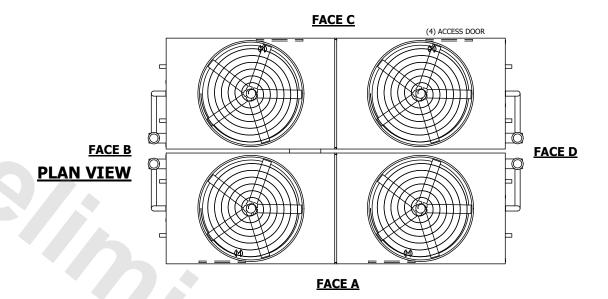

## NOTES:

**SHIPPING** 

WEIGHT

- 1. (M)- FAN MOTOR LOCATION
- 2. HEAVIEST SECTION IS UPPER SECTION
- 3. MPT DENOTES MALE PIPE THREAD FPT DENOTES FEMALE PIPE THREAD BFW DENOTES BEVELED FOR WELDING **GVD DENOTES GROOVED** FLG DENOTES FLANGE PE DENOTES PLAIN END
- 4. +UNIT WEIGHT DOES NOT INCLUDE ACCESSORIES (SEE ACCESSORY DRAWINGS)
- 5. MAKE-UP WATER PRESSURE 20 psi MIN [137 kPa], 50 psi MAX [344 kPa]
- 6. \*-APPROXIMATE DIMENSIONS DO NOT USE FOR PRE-FABRICATION OF CONNECTING
- 7. 3/4" [19mm] DIA. MOUNTING HOLES. REFER TO RECOMMENDED STEEL SUPPORT DRAWING.
- 8. DIMENSIONS LISTED AS FOLLOWS: **ENGLISH FT-IN** METRIC [mm]