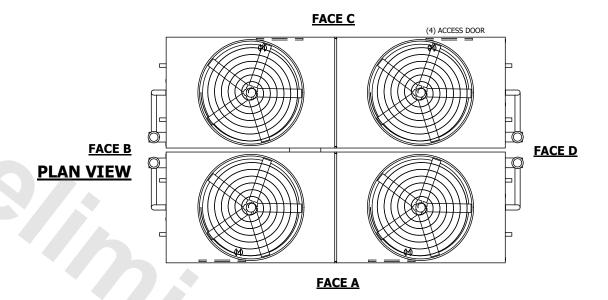

## NOTES:

**SHIPPING** 

WEIGHT

- 1. (M)- FAN MOTOR LOCATION
- 2. HEAVIEST SECTION IS UPPER SECTION
- 3. MPT DENOTES MALE PIPE THREAD FPT DENOTES FEMALE PIPE THREAD BFW DENOTES BEVELED FOR WELDING **GVD DENOTES GROOVED** FLG DENOTES FLANGE PE DENOTES PLAIN END
- 4. +UNIT WEIGHT DOES NOT INCLUDE ACCESSORIES (SEE ACCESSORY DRAWINGS)
- 5. MAKE-UP WATER PRESSURE 20 psi MIN [137 kPa], 50 psi MAX [344 kPa]
- 6. \*-APPROXIMATE DIMENSIONS DO NOT USE FOR PRE-FABRICATION OF CONNECTING
- 7. 3/4" [19mm] DIA. MOUNTING HOLES. REFER TO RECOMMENDED STEEL SUPPORT DRAWING.
- 8. DIMENSIONS LISTED AS FOLLOWS: **ENGLISH FT-IN** METRIC [mm]