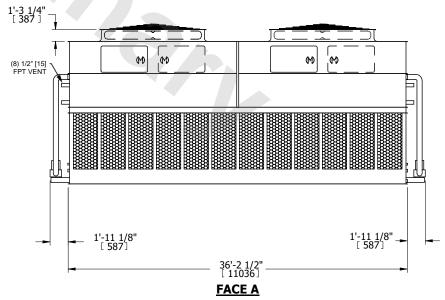

## NOTES:

**SHIPPING** 

WEIGHT

- 1. (M)- FAN MOTOR LOCATION
- 2. HEAVIEST SECTION IS UPPER SECTION
- 3. MPT DENOTES MALE PIPE THREAD FPT DENOTES FEMALE PIPE THREAD BFW DENOTES BEVELED FOR WELDING **GVD DENOTES GROOVED** FLG DENOTES FLANGE PE DENOTES PLAIN END
- 4. +UNIT WEIGHT DOES NOT INCLUDE ACCESSORIES (SEE ACCESSORY DRAWINGS)
- 5. MAKE-UP WATER PRESSURE 20 psi MIN [137 kPa], 50 psi MAX [344 kPa]
- 6. \*-APPROXIMATE DIMENSIONS DO NOT USE FOR PRE-FABRICATION OF CONNECTING
- 7. 3/4" [19mm] DIA. MOUNTING HOLES. REFER TO RECOMMENDED STEEL SUPPORT DRAWING.
- 8. DIMENSIONS LISTED AS FOLLOWS: **ENGLISH FT-IN** METRIC [mm]