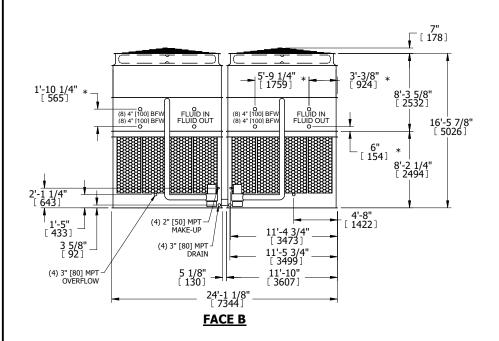

## NOTES:

**SHIPPING** 

WEIGHT

- 1. (M)- FAN MOTOR LOCATION
- 2. HEAVIEST SECTION IS UPPER SECTION
- 3. MPT DENOTES MALE PIPE THREAD FPT DENOTES FEMALE PIPE THREAD BFW DENOTES BEVELED FOR WELDING **GVD DENOTES GROOVED** FLG DENOTES FLANGE PE DENOTES PLAIN END
- 4. +UNIT WEIGHT DOES NOT INCLUDE ACCESSORIES (SEE ACCESSORY DRAWINGS)
- 5. MAKE-UP WATER PRESSURE 20 psi MIN [137 kPa], 50 psi MAX [344 kPa]
- 6. \*-APPROXIMATE DIMENSIONS DO NOT USE FOR PRE-FABRICATION OF CONNECTING
- 7. 3/4" [19mm] DIA. MOUNTING HOLES. REFER TO RECOMMENDED STEEL SUPPORT DRAWING.
- 8. DIMENSIONS LISTED AS FOLLOWS: **ENGLISH FT-IN** METRIC [mm]