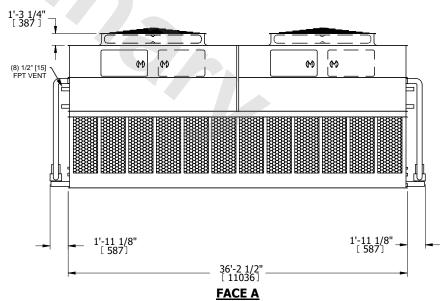

## NOTES:

- 1. (M)- FAN MOTOR LOCATION
- 2. HEAVIEST SECTION IS UPPER SECTION
- 3. MPT DENOTES MALE PIPE THREAD FPT DENOTES FEMALE PIPE THREAD BFW DENOTES BEVELED FOR WELDING **GVD DENOTES GROOVED** FLG DENOTES FLANGE PE DENOTES PLAIN END
- 4. +UNIT WEIGHT DOES NOT INCLUDE ACCESSORIES (SEE ACCESSORY DRAWINGS)
- 5. MAKE-UP WATER PRESSURE 20 psi MIN [137 kPa], 50 psi MAX [344 kPa]
- 6. \*-APPROXIMATE DIMENSIONS DO NOT USE FOR PRE-FABRICATION OF CONNECTING
- 7. 3/4" [19mm] DIA. MOUNTING HOLES. REFER TO RECOMMENDED STEEL SUPPORT DRAWING.
- 8. DIMENSIONS LISTED AS FOLLOWS: **ENGLISH FT-IN** METRIC [mm]