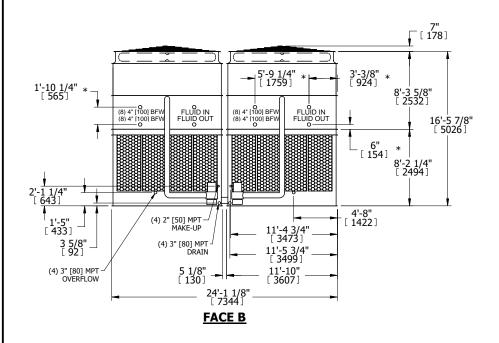

## NOTES:

- 1. (M)- FAN MOTOR LOCATION
- 2. HEAVIEST SECTION IS UPPER SECTION
- 3. MPT DENOTES MALE PIPE THREAD FPT DENOTES FEMALE PIPE THREAD BFW DENOTES BEVELED FOR WELDING **GVD DENOTES GROOVED** FLG DENOTES FLANGE PE DENOTES PLAIN END
- 4. +UNIT WEIGHT DOES NOT INCLUDE ACCESSORIES (SEE ACCESSORY DRAWINGS)
- 5. MAKE-UP WATER PRESSURE 20 psi MIN [137 kPa], 50 psi MAX [344 kPa]
- 6. \*-APPROXIMATE DIMENSIONS DO NOT USE FOR PRE-FABRICATION OF CONNECTING
- 7. 3/4" [19mm] DIA. MOUNTING HOLES. REFER TO RECOMMENDED STEEL SUPPORT DRAWING.
- 8. DIMENSIONS LISTED AS FOLLOWS: **ENGLISH FT-IN** METRIC [mm]