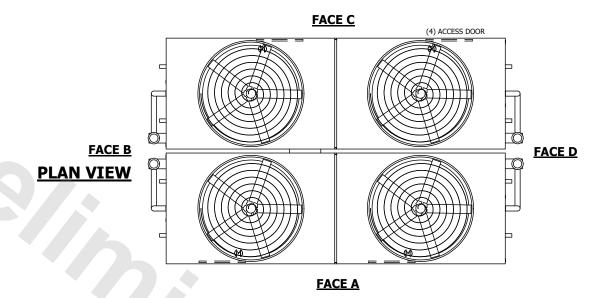

## NOTES:

- 1. (M)- FAN MOTOR LOCATION
- 2. HEAVIEST SECTION IS UPPER SECTION
- 3. MPT DENOTES MALE PIPE THREAD FPT DENOTES FEMALE PIPE THREAD BFW DENOTES BEVELED FOR WELDING **GVD DENOTES GROOVED** FLG DENOTES FLANGE PE DENOTES PLAIN END
- 4. +UNIT WEIGHT DOES NOT INCLUDE ACCESSORIES (SEE ACCESSORY DRAWINGS)
- 5. MAKE-UP WATER PRESSURE 20 psi MIN [137 kPa], 50 psi MAX [344 kPa]
- 6. \*-APPROXIMATE DIMENSIONS DO NOT USE FOR PRE-FABRICATION OF CONNECTING
- 7. 3/4" [19mm] DIA. MOUNTING HOLES. REFER TO RECOMMENDED STEEL SUPPORT DRAWING.
- 8. DIMENSIONS LISTED AS FOLLOWS: **ENGLISH FT-IN** METRIC [mm]