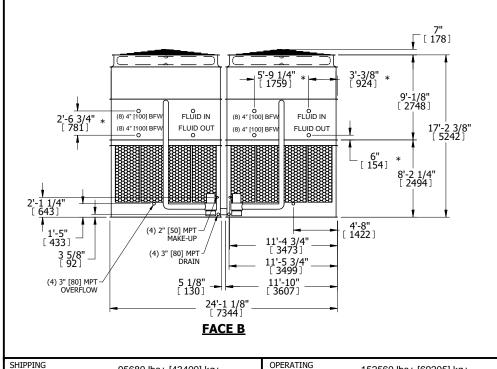

## NOTES:

- 1. (M)- FAN MOTOR LOCATION
- 2. HÉAVIEST SECTION IS UPPER SECTION
- 3. MPT DENOTES MALE PIPE THREAD FPT DENOTES FEMALE PIPE THREAD BFW DENOTES BEVELED FOR WELDING **GVD DENOTES GROOVED** FLG DENOTES FLANGE PE DENOTES PLAIN END
- 4. +UNIT WEIGHT DOES NOT INCLUDE ACCESSORIES (SEE ACCESSORY DRAWINGS)
- 5. MAKE-UP WATER PRESSURE 20 psi MIN [137 kPa], 50 psi MAX [344 kPa]
- 6. \*-APPROXIMATE DIMENSIONS DO NOT USE FOR PRE-FABRICATION OF CONNECTING
- 7. 3/4" [19mm] DIA. MOUNTING HOLES. REFER TO RECOMMENDED STEEL SUPPORT DRAWING.
- 8. DIMENSIONS LISTED AS FOLLOWS: **ENGLISH FT-IN** METRIC [mm]

WEIGHT

95680 lbs+ [43400] kg+

WEIGHT

19850 lbs+ [9005] kg+

NO. OF SHIPPING SECTIONS