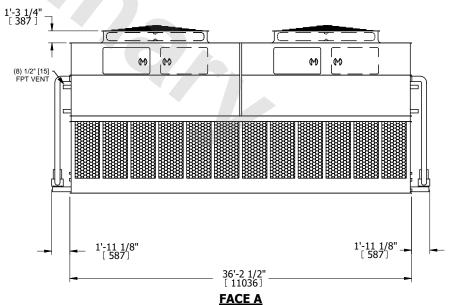

## NOTES:

- 1. (M)- FAN MOTOR LOCATION
- 2. HÉAVIEST SECTION IS UPPER SECTION
- 3. MPT DENOTES MALE PIPE THREAD FPT DENOTES FEMALE PIPE THREAD BFW DENOTES BEVELED FOR WELDING **GVD DENOTES GROOVED** FLG DENOTES FLANGE PE DENOTES PLAIN END
- 4. +UNIT WEIGHT DOES NOT INCLUDE ACCESSORIES (SEE ACCESSORY DRAWINGS)
- 5. MAKE-UP WATER PRESSURE 20 psi MIN [137 kPa], 50 psi MAX [344 kPa]
- 6. \*-APPROXIMATE DIMENSIONS DO NOT USE FOR PRE-FABRICATION OF CONNECTING
- 7. 3/4" [19mm] DIA. MOUNTING HOLES. REFER TO RECOMMENDED STEEL SUPPORT DRAWING.
- 8. DIMENSIONS LISTED AS FOLLOWS: **ENGLISH FT-IN** METRIC [mm]