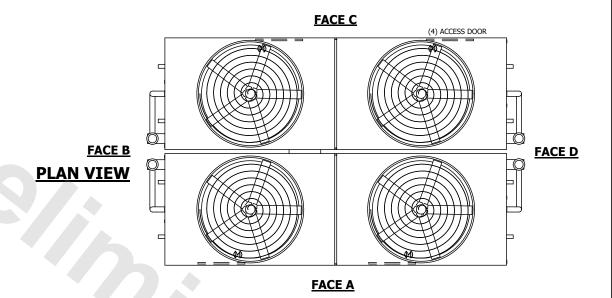

## NOTES:

- 1. (M)- FAN MOTOR LOCATION
- 2. HÉAVIEST SECTION IS UPPER SECTION
- 3. MPT DENOTES MALE PIPE THREAD FPT DENOTES FEMALE PIPE THREAD BFW DENOTES BEVELED FOR WELDING **GVD DENOTES GROOVED** FLG DENOTES FLANGE PE DENOTES PLAIN END
- 4. +UNIT WEIGHT DOES NOT INCLUDE ACCESSORIES (SEE ACCESSORY DRAWINGS)
- 5. MAKE-UP WATER PRESSURE 20 psi MIN [137 kPa], 50 psi MAX [344 kPa]
- 6. \*-APPROXIMATE DIMENSIONS DO NOT USE FOR PRE-FABRICATION OF CONNECTING
- 7. 3/4" [19mm] DIA. MOUNTING HOLES. REFER TO RECOMMENDED STEEL SUPPORT DRAWING.
- 8. DIMENSIONS LISTED AS FOLLOWS: **ENGLISH FT-IN** METRIC [mm]