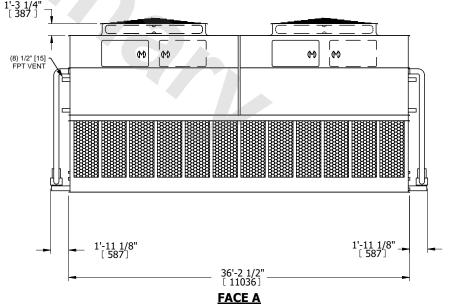

| UNIT    | CLOSED CIRCUIT COOLER |           |
|---------|-----------------------|-----------|
| MODEL # | ATWB 24-5L36          | SCALE NTS |

EVAPCO, INC. Evapeo

HEAVIEST SECTION

WEIGHT

170440 lbs+ [77315] kg+

DWG. # REV. WB3243610-DRC-ST DATE 9/12/2025 SERIAL #

DRAWN BY:

- 1. (M)- FAN MOTOR LOCATION
- 2. HEAVIEST SECTION IS UPPER SECTION
- 3. MPT DENOTES MALE PIPE THREAD FPT DENOTES FEMALE PIPE THREAD BFW DENOTES BEVELED FOR WELDING **GVD DENOTES GROOVED** FLG DENOTES FLANGE PE DENOTES PLAIN END
- 4. +UNIT WEIGHT DOES NOT INCLUDE ACCESSORIES (SEE ACCESSORY DRAWINGS)
- 5. MAKE-UP WATER PRESSURE 20 psi MIN [137 kPa], 50 psi MAX [344 kPa]
- 6. \*-APPROXIMATE DIMENSIONS DO NOT USE FOR PRE-FABRICATION OF CONNECTING
- 7. 3/4" [19mm] DIA. MOUNTING HOLES. REFER TO RECOMMENDED STEEL SUPPORT DRAWING.
- 8. DIMENSIONS LISTED AS FOLLOWS: **ENGLISH FT-IN** METRIC [mm]

WEIGHT

108680 lbs+ [49300] kg+

WEIGHT

23100 lbs+ [10480] kg+

NO. OF SHIPPING SECTIONS