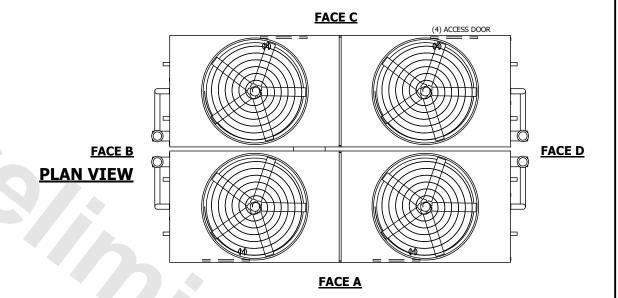

| UNIT    | CLOSED CIRCUIT COOLER |           |
|---------|-----------------------|-----------|
| MODEL # | ATWB 24-5L36          | SCALE NTS |

EVAPCO, INC. Evapeo

HEAVIEST SECTION

WEIGHT

170440 lbs+ [77315] kg+

DWG. # REV. WB3243610-DRC-ST DATE 9/12/2025 SERIAL #

DRAWN BY:

- 1. (M)- FAN MOTOR LOCATION
- 2. HEAVIEST SECTION IS UPPER SECTION
- 3. MPT DENOTES MALE PIPE THREAD FPT DENOTES FEMALE PIPE THREAD BFW DENOTES BEVELED FOR WELDING **GVD DENOTES GROOVED** FLG DENOTES FLANGE PE DENOTES PLAIN END
- 4. +UNIT WEIGHT DOES NOT INCLUDE ACCESSORIES (SEE ACCESSORY DRAWINGS)
- 5. MAKE-UP WATER PRESSURE 20 psi MIN [137 kPa], 50 psi MAX [344 kPa]
- 6. \*-APPROXIMATE DIMENSIONS DO NOT USE FOR PRE-FABRICATION OF CONNECTING
- 7. 3/4" [19mm] DIA. MOUNTING HOLES. REFER TO RECOMMENDED STEEL SUPPORT DRAWING.
- 8. DIMENSIONS LISTED AS FOLLOWS: **ENGLISH FT-IN** METRIC [mm]

WEIGHT

108680 lbs+ [49300] kg+

WEIGHT

23100 lbs+ [10480] kg+

NO. OF SHIPPING SECTIONS