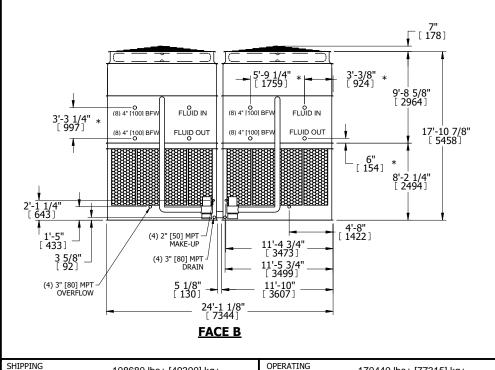

| UNIT    | CLOSED CIRCUIT COOLER |           |
|---------|-----------------------|-----------|
| MODEL # | ATWB 24-5L36          | SCALE NTS |

EVAPCO, INC. Evapeo

HEAVIEST SECTION

WEIGHT

170440 lbs+ [77315] kg+

DWG. # REV. WB3243610-DRC-ST DATE 9/12/2025 SERIAL #

DRAWN BY:

- 1. (M)- FAN MOTOR LOCATION
- 2. HEAVIEST SECTION IS UPPER SECTION
- 3. MPT DENOTES MALE PIPE THREAD FPT DENOTES FEMALE PIPE THREAD BFW DENOTES BEVELED FOR WELDING **GVD DENOTES GROOVED** FLG DENOTES FLANGE PE DENOTES PLAIN END
- 4. +UNIT WEIGHT DOES NOT INCLUDE ACCESSORIES (SEE ACCESSORY DRAWINGS)
- 5. MAKE-UP WATER PRESSURE 20 psi MIN [137 kPa], 50 psi MAX [344 kPa]
- 6. \*-APPROXIMATE DIMENSIONS DO NOT USE FOR PRE-FABRICATION OF CONNECTING
- 7. 3/4" [19mm] DIA. MOUNTING HOLES. REFER TO RECOMMENDED STEEL SUPPORT DRAWING.
- 8. DIMENSIONS LISTED AS FOLLOWS: **ENGLISH FT-IN** METRIC [mm]

WEIGHT

108680 lbs+ [49300] kg+

WEIGHT

23100 lbs+ [10480] kg+

NO. OF SHIPPING SECTIONS