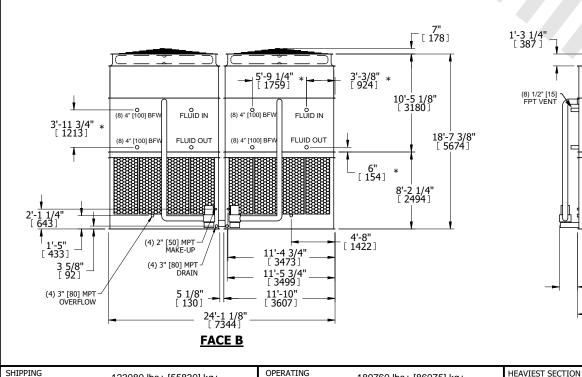

## NOTES:

- 1. (M)- FAN MOTOR LOCATION
- 2. HEAVIEST SECTION IS UPPER SECTION
- 3. MPT DENOTES MALE PIPE THREAD FPT DENOTES FEMALE PIPE THREAD BFW DENOTES BEVELED FOR WELDING **GVD DENOTES GROOVED** FLG DENOTES FLANGE PE DENOTES PLAIN END
- 4. +UNIT WEIGHT DOES NOT INCLUDE ACCESSORIES (SEE ACCESSORY DRAWINGS)
- 5. MAKE-UP WATER PRESSURE 20 psi MIN [137 kPa], 50 psi MAX [344 kPa]
- 6. \*-APPROXIMATE DIMENSIONS DO NOT USE FOR PRE-FABRICATION OF CONNECTING
- 7. 3/4" [19mm] DIA. MOUNTING HOLES. REFER TO RECOMMENDED STEEL SUPPORT DRAWING.
- 8. DIMENSIONS LISTED AS FOLLOWS: **ENGLISH FT-IN** METRIC [mm]

WEIGHT

123080 lbs+ [55830] kg+

WEIGHT

26700 lbs+ [12115] kg+

WEIGHT

NO. OF SHIPPING SECTIONS