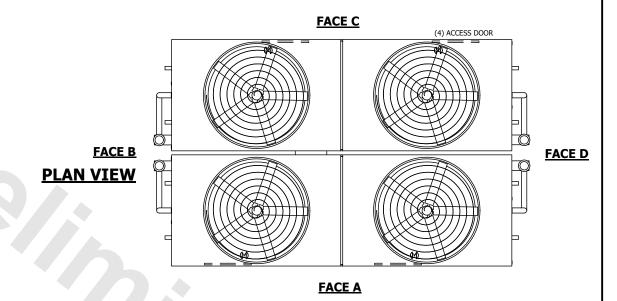

## NOTES:

- 1. (M)- FAN MOTOR LOCATION
- 2. HEAVIEST SECTION IS UPPER SECTION
- 3. MPT DENOTES MALE PIPE THREAD FPT DENOTES FEMALE PIPE THREAD BFW DENOTES BEVELED FOR WELDING **GVD DENOTES GROOVED** FLG DENOTES FLANGE PE DENOTES PLAIN END
- 4. +UNIT WEIGHT DOES NOT INCLUDE ACCESSORIES (SEE ACCESSORY DRAWINGS)
- 5. MAKE-UP WATER PRESSURE 20 psi MIN [137 kPa], 50 psi MAX [344 kPa]
- 6. \*-APPROXIMATE DIMENSIONS DO NOT USE FOR PRE-FABRICATION OF CONNECTING
- 7. 3/4" [19mm] DIA. MOUNTING HOLES. REFER TO RECOMMENDED STEEL SUPPORT DRAWING.
- 8. DIMENSIONS LISTED AS FOLLOWS: **ENGLISH FT-IN** METRIC [mm]