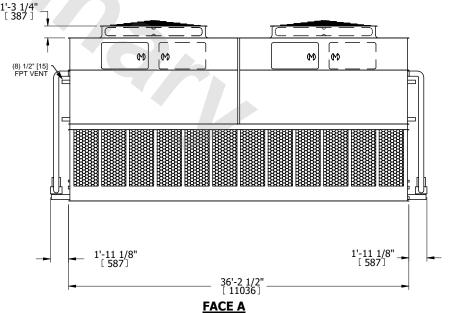

## NOTES:

- 1. (M)- FAN MOTOR LOCATION
- 2. HEAVIEST SECTION IS UPPER SECTION
- 3. MPT DENOTES MALE PIPE THREAD FPT DENOTES FEMALE PIPE THREAD BFW DENOTES BEVELED FOR WELDING **GVD DENOTES GROOVED** FLG DENOTES FLANGE PE DENOTES PLAIN END
- 4. +UNIT WEIGHT DOES NOT INCLUDE ACCESSORIES (SEE ACCESSORY DRAWINGS)
- 5. MAKE-UP WATER PRESSURE 20 psi MIN [137 kPa], 50 psi MAX [344 kPa]
- 6. \*-APPROXIMATE DIMENSIONS DO NOT USE FOR PRE-FABRICATION OF CONNECTING
- 7. 3/4" [19mm] DIA. MOUNTING HOLES. REFER TO RECOMMENDED STEEL SUPPORT DRAWING.
- 8. DIMENSIONS LISTED AS FOLLOWS: **ENGLISH FT-IN** METRIC [mm]