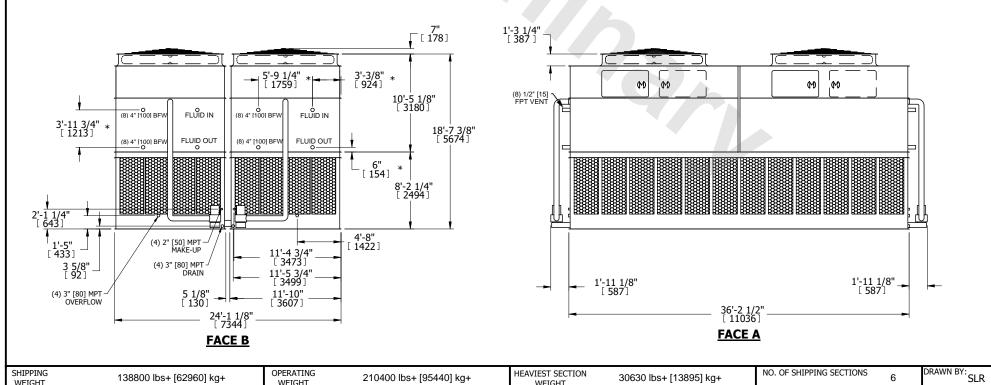

- 1. (M)- FAN MOTOR LOCATION
- 2. HÉAVIEST SECTION IS UPPER SECTION
- 3. MPT DENOTES MALE PIPE THREAD FPT DENOTES FEMALE PIPE THREAD BFW DENOTES BEVELED FOR WELDING **GVD DENOTES GROOVED** FLG DENOTES FLANGE PE DENOTES PLAIN END
- 4. +UNIT WEIGHT DOES NOT INCLUDE ACCESSORIES (SEE ACCESSORY DRAWINGS)
- 5. MAKE-UP WATER PRESSURE 20 psi MIN [137 kPa], 50 psi MAX [344 kPa]
- 6. \*-APPROXIMATE DIMENSIONS DO NOT USE FOR PRE-FABRICATION OF CONNECTING
- 7. 3/4" [19mm] DIA. MOUNTING HOLES. REFER TO RECOMMENDED STEEL SUPPORT DRAWING.

138800 lbs+ [62960] kg+

WEIGHT

WEIGHT

8. DIMENSIONS LISTED AS FOLLOWS: **ENGLISH FT-IN** METRIC [mm]

30630 lbs+ [13895] kg+

WEIGHT

210400 lbs+ [95440] kg+