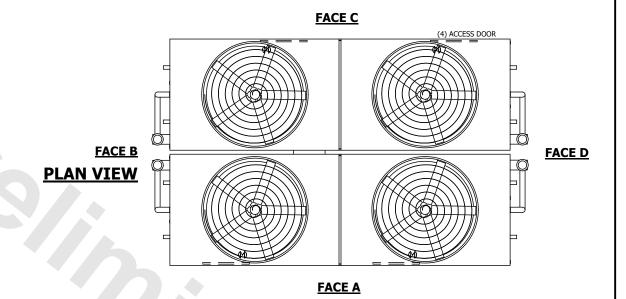

| UNIT    | CLOSED CIRCUIT COOLER |           |
|---------|-----------------------|-----------|
| MODEL # | ATWB 24-7O36          | SCALE NTS |

EVAPCO, INC. Evapeo

DWG. # REV. WB3243614-DRC-ST DATE 8/29/2025 SERIAL #

- 1. (M)- FAN MOTOR LOCATION
- 2. HÉAVIEST SECTION IS UPPER SECTION
- 3. MPT DENOTES MALE PIPE THREAD FPT DENOTES FEMALE PIPE THREAD BFW DENOTES BEVELED FOR WELDING **GVD DENOTES GROOVED** FLG DENOTES FLANGE PE DENOTES PLAIN END
- 4. +UNIT WEIGHT DOES NOT INCLUDE ACCESSORIES (SEE ACCESSORY DRAWINGS)
- 5. MAKE-UP WATER PRESSURE 20 psi MIN [137 kPa], 50 psi MAX [344 kPa]
- 6. \*-APPROXIMATE DIMENSIONS DO NOT USE FOR PRE-FABRICATION OF CONNECTING
- 7. 3/4" [19mm] DIA. MOUNTING HOLES. REFER TO RECOMMENDED STEEL SUPPORT DRAWING.