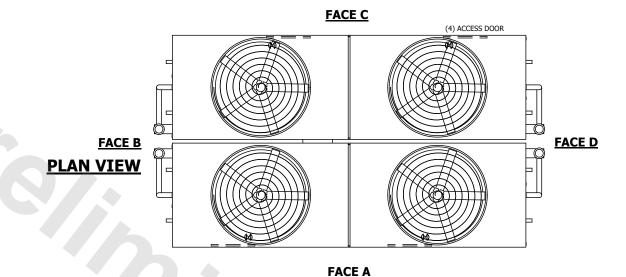

UNIT **CLOSED CIRCUIT COOLER** MODEL # NTS ATWB 24-5M40

EVAPCO, INC. Evapeo

DWG. # REV. WB3244010-DRC-ST DATE 9/11/2025 SERIAL #

NO. OF SHIPPING SECTIONS

## NOTES:

**SHIPPING** 

WEIGHT

- 1. (M)- FAN MOTOR LOCATION
- 2. HEAVIEST SECTION IS UPPER SECTION
- 3. MPT DENOTES MALE PIPE THREAD FPT DENOTES FEMALE PIPE THREAD BFW DENOTES BEVELED FOR WELDING **GVD DENOTES GROOVED** FLG DENOTES FLANGE PE DENOTES PLAIN END
- 4. +UNIT WEIGHT DOES NOT INCLUDE ACCESSORIES (SEE ACCESSORY DRAWINGS)
- 5. MAKE-UP WATER PRESSURE 20 psi MIN [137 kPa], 50 psi MAX [344 kPa]
- 6. \*-APPROXIMATE DIMENSIONS DO NOT USE FOR PRE-FABRICATION OF CONNECTING
- 7. 3/4" [19mm] DIA. MOUNTING HOLES. REFER TO RECOMMENDED STEEL SUPPORT DRAWING.
- 8. DIMENSIONS LISTED AS FOLLOWS: **ENGLISH FT-IN** METRIC [mm]