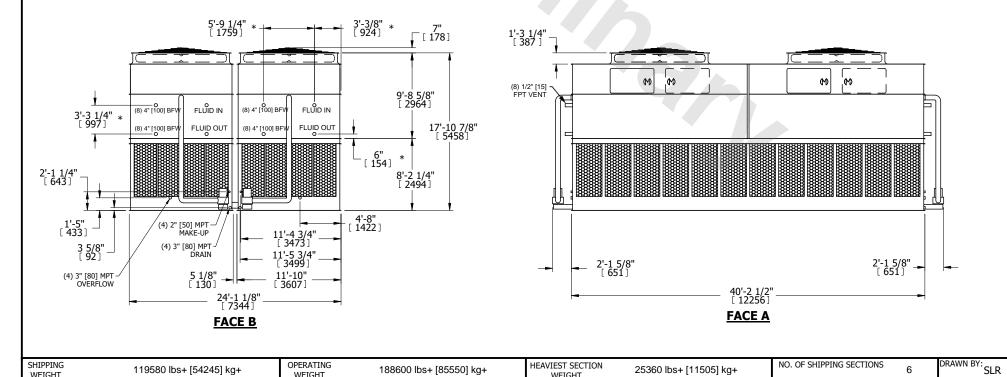

UNIT **CLOSED CIRCUIT COOLER** MODEL # NTS ATWB 24-5M40

EVAPCO, INC. Evapeo

DWG. # REV. WB3244010-DRC-ST DATE 9/11/2025 SERIAL #

NO. OF SHIPPING SECTIONS

## NOTES:

**SHIPPING** 

WEIGHT

- 1. (M)- FAN MOTOR LOCATION
- 2. HEAVIEST SECTION IS UPPER SECTION
- 3. MPT DENOTES MALE PIPE THREAD FPT DENOTES FEMALE PIPE THREAD BFW DENOTES BEVELED FOR WELDING **GVD DENOTES GROOVED** FLG DENOTES FLANGE PE DENOTES PLAIN END
- 4. +UNIT WEIGHT DOES NOT INCLUDE ACCESSORIES (SEE ACCESSORY DRAWINGS)
- 5. MAKE-UP WATER PRESSURE 20 psi MIN [137 kPa], 50 psi MAX [344 kPa]
- 6. \*-APPROXIMATE DIMENSIONS DO NOT USE FOR PRE-FABRICATION OF CONNECTING
- 7. 3/4" [19mm] DIA. MOUNTING HOLES. REFER TO RECOMMENDED STEEL SUPPORT DRAWING.
- 8. DIMENSIONS LISTED AS FOLLOWS: **ENGLISH FT-IN** METRIC [mm]

188600 lbs+ [85550] kg+

HEAVIEST SECTION

WEIGHT

25360 lbs+ [11505] kg+

**OPERATING** 

WEIGHT

119580 lbs+ [54245] kg+