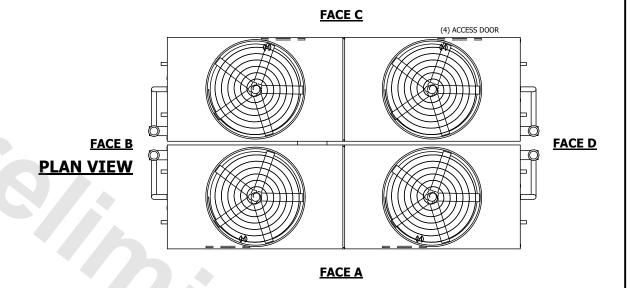

## NOTES:

**SHIPPING** 

WEIGHT

- 1. (M)- FAN MOTOR LOCATION
- 2. HEAVIEST SECTION IS UPPER SECTION
- 3. MPT DENOTES MALE PIPE THREAD FPT DENOTES FEMALE PIPE THREAD BFW DENOTES BEVELED FOR WELDING **GVD DENOTES GROOVED** FLG DENOTES FLANGE PE DENOTES PLAIN END
- 4. +UNIT WEIGHT DOES NOT INCLUDE ACCESSORIES (SEE ACCESSORY DRAWINGS)
- 5. MAKE-UP WATER PRESSURE 20 psi MIN [137 kPa], 50 psi MAX [344 kPa]
- 6. \*-APPROXIMATE DIMENSIONS DO NOT USE FOR PRE-FABRICATION OF CONNECTING
- 7. 3/4" [19mm] DIA. MOUNTING HOLES. REFER TO RECOMMENDED STEEL SUPPORT DRAWING.
- 8. DIMENSIONS LISTED AS FOLLOWS: **ENGLISH FT-IN** METRIC [mm]