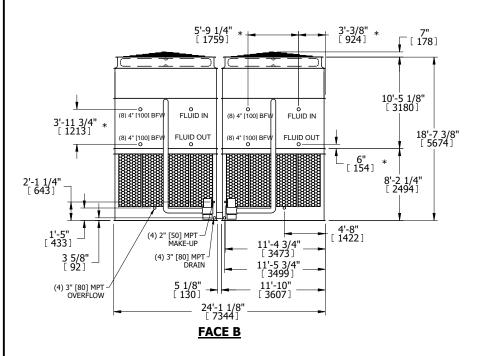

## NOTES:

**SHIPPING** 

WEIGHT

- 1. (M)- FAN MOTOR LOCATION
- 2. HEAVIEST SECTION IS UPPER SECTION
- 3. MPT DENOTES MALE PIPE THREAD FPT DENOTES FEMALE PIPE THREAD BFW DENOTES BEVELED FOR WELDING **GVD DENOTES GROOVED** FLG DENOTES FLANGE PE DENOTES PLAIN END
- 4. +UNIT WEIGHT DOES NOT INCLUDE ACCESSORIES (SEE ACCESSORY DRAWINGS)
- 5. MAKE-UP WATER PRESSURE 20 psi MIN [137 kPa], 50 psi MAX [344 kPa]
- 6. \*-APPROXIMATE DIMENSIONS DO NOT USE FOR PRE-FABRICATION OF CONNECTING
- 7. 3/4" [19mm] DIA. MOUNTING HOLES. REFER TO RECOMMENDED STEEL SUPPORT DRAWING.
- 8. DIMENSIONS LISTED AS FOLLOWS: **ENGLISH FT-IN** METRIC [mm]