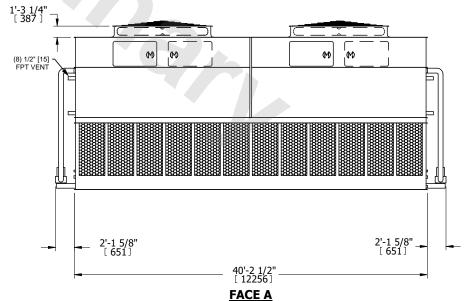

## NOTES:

**SHIPPING** 

WEIGHT

- 1. (M)- FAN MOTOR LOCATION
- 2. HEAVIEST SECTION IS UPPER SECTION
- 3. MPT DENOTES MALE PIPE THREAD FPT DENOTES FEMALE PIPE THREAD BFW DENOTES BEVELED FOR WELDING **GVD DENOTES GROOVED** FLG DENOTES FLANGE PE DENOTES PLAIN END
- 4. +UNIT WEIGHT DOES NOT INCLUDE ACCESSORIES (SEE ACCESSORY DRAWINGS)
- 5. MAKE-UP WATER PRESSURE 20 psi MIN [137 kPa], 50 psi MAX [344 kPa]
- 6. \*-APPROXIMATE DIMENSIONS DO NOT USE FOR PRE-FABRICATION OF CONNECTING
- 7. 3/4" [19mm] DIA. MOUNTING HOLES. REFER TO RECOMMENDED STEEL SUPPORT DRAWING.
- 8. DIMENSIONS LISTED AS FOLLOWS: **ENGLISH FT-IN** METRIC [mm]