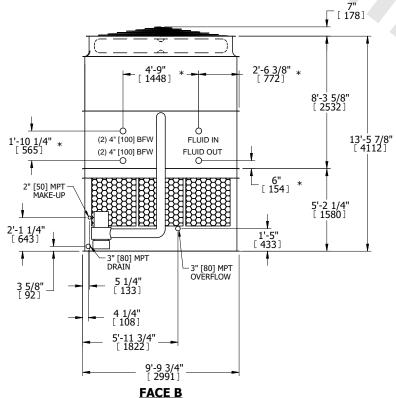

## NOTES:

- 1. (M)- FAN MOTOR LOCATION
- 2. HEAVIEST SECTION IS UPPER SECTION
- 3. MPT DENOTES MALE PIPE THREAD FPT DENOTES FEMALE PIPE THREAD BFW DENOTES BEVELED FOR WELDING **GVD DENOTES GROOVED** FLG DENOTES FLANGE PE DENOTES PLAIN END
- 4. +UNIT WEIGHT DOES NOT INCLUDE ACCESSORIES (SEE ACCESSORY DRAWINGS)
- 5. MAKE-UP WATER PRESSURE 20 psi MIN [137 kPa], 50 psi MAX [344 kPa]
- 6. \*-APPROXIMATE DIMENSIONS DO NOT USE FOR PRE-FABRICATION OF CONNECTING
- 7. 3/4" [19mm] DIA. MOUNTING HOLES. REFER TO RECOMMENDED STEEL SUPPORT DRAWING.
- 8. DIMENSIONS LISTED AS FOLLOWS: **ENGLISH FT-IN** METRIC [mm]

**FACE C** ACCESS DOOR **FACE B FACE D PLAN VIEW** 

DRAWN BY: SLR NO. OF SHIPPING SECTIONS **SHIPPING** OPERATING HEAVIEST SECTION 12610 lbs+ [5720] kg+ 20120 lbs+ [9130] kg+ 10060 lbs+ [4565] kg+ WEIGHT WEIGHT WEIGHT