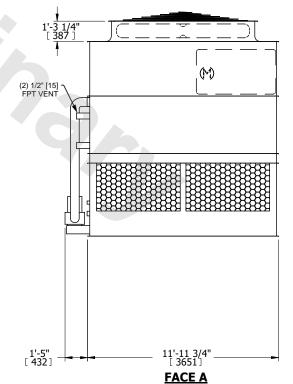

## NOTES:

- 1. (M)- FAN MOTOR LOCATION
- 2. HEAVIEST SECTION IS UPPER SECTION
- 3. MPT DENOTES MALE PIPE THREAD FPT DENOTES FEMALE PIPE THREAD BFW DENOTES BEVELED FOR WELDING **GVD DENOTES GROOVED** FLG DENOTES FLANGE PE DENOTES PLAIN END
- 4. +UNIT WEIGHT DOES NOT INCLUDE ACCESSORIES (SEE ACCESSORY DRAWINGS)
- 5. MAKE-UP WATER PRESSURE 20 psi MIN [137 kPa], 50 psi MAX [344 kPa]
- 6. \*-APPROXIMATE DIMENSIONS DO NOT USE FOR PRE-FABRICATION OF CONNECTING
- 7. 3/4" [19mm] DIA. MOUNTING HOLES. REFER TO RECOMMENDED STEEL SUPPORT DRAWING.
- 8. DIMENSIONS LISTED AS FOLLOWS: **ENGLISH FT-IN** METRIC [mm]

**FACE C** ACCESS DOOR **FACE B FACE D PLAN VIEW** 

DRAWN BY: SLR NO. OF SHIPPING SECTIONS **SHIPPING** OPERATING HEAVIEST SECTION 12610 lbs+ [5720] kg+ 20120 lbs+ [9130] kg+ 10060 lbs+ [4565] kg+ WEIGHT WEIGHT WEIGHT