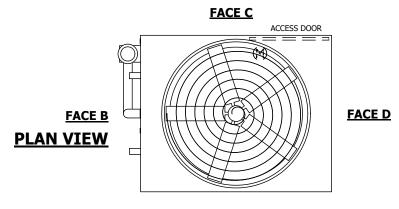

**FACE A** 

DRAWN BY: SLR NO. OF SHIPPING SECTIONS **SHIPPING** OPERATING HEAVIEST SECTION 10110 lbs+ [4590] kg+ 12660 lbs+ [5745] kg+ 20170 lbs+ [9150] kg+ WEIGHT WEIGHT WEIGHT