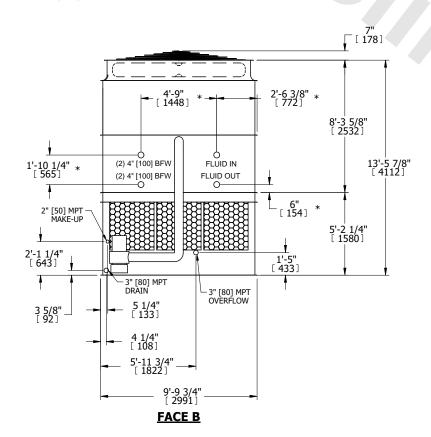

## NOTES:

- 1. (M)- FAN MOTOR LOCATION
- 2. HEAVIEST SECTION IS UPPER SECTION
- 3. MPT DENOTES MALE PIPE THREAD FPT DENOTES FEMALE PIPE THREAD BFW DENOTES BEVELED FOR WELDING **GVD DENOTES GROOVED** FLG DENOTES FLANGE PE DENOTES PLAIN END
- 4. +UNIT WEIGHT DOES NOT INCLUDE ACCESSORIES (SEE ACCESSORY DRAWINGS)
- 5. MAKE-UP WATER PRESSURE 20 psi MIN [137 kPa], 50 psi MAX [344 kPa]
- 6. \*-APPROXIMATE DIMENSIONS DO NOT USE FOR PRE-FABRICATION OF CONNECTING
- 7. 3/4" [19mm] DIA. MOUNTING HOLES. REFER TO RECOMMENDED STEEL SUPPORT DRAWING.
- 8. DIMENSIONS LISTED AS FOLLOWS: **ENGLISH FT-IN** METRIC [mm]

**FACE A** 

DRAWN BY: SLR NO. OF SHIPPING SECTIONS **SHIPPING** OPERATING HEAVIEST SECTION 10110 lbs+ [4590] kg+ 12660 lbs+ [5745] kg+ 20170 lbs+ [9150] kg+ WEIGHT WEIGHT WEIGHT