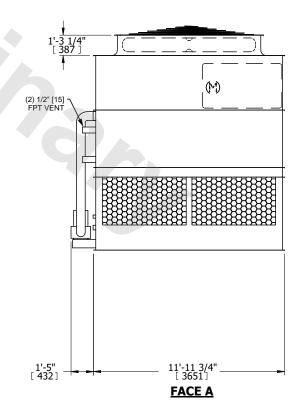

**FACE A** 

DRAWN BY: SLR NO. OF SHIPPING SECTIONS **SHIPPING** OPERATING HEAVIEST SECTION 10110 lbs+ [4590] kg+ 12660 lbs+ [5745] kg+ 20170 lbs+ [9150] kg+ WEIGHT WEIGHT WEIGHT