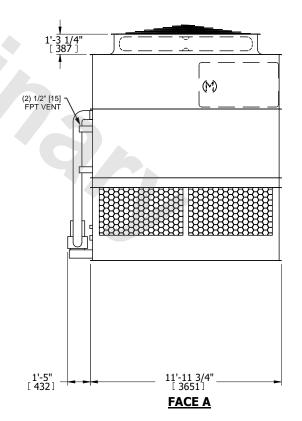

## NOTES:

- 1. (M)- FAN MOTOR LOCATION
- 2. HEAVIEST SECTION IS UPPER SECTION
- 3. MPT DENOTES MALE PIPE THREAD FPT DENOTES FEMALE PIPE THREAD BFW DENOTES BEVELED FOR WELDING **GVD DENOTES GROOVED** FLG DENOTES FLANGE PE DENOTES PLAIN END
- 4. +UNIT WEIGHT DOES NOT INCLUDE ACCESSORIES (SEE ACCESSORY DRAWINGS)
- 5. MAKE-UP WATER PRESSURE 20 psi MIN [137 kPa], 50 psi MAX [344 kPa]
- 6. \*-APPROXIMATE DIMENSIONS DO NOT USE FOR PRE-FABRICATION OF CONNECTING
- 7. 3/4" [19mm] DIA. MOUNTING HOLES. REFER TO RECOMMENDED STEEL SUPPORT DRAWING.
- 8. DIMENSIONS LISTED AS FOLLOWS: **ENGLISH FT-IN** METRIC [mm]

## **FACE C**

**FACE D** 

**FACE A** 

**SHIPPING** 14460 lbs+ [6560] kg+ WEIGHT

OPERATING WEIGHT

22630 lbs+ [10265] kg+

HEAVIEST SECTION WEIGHT

11910 lbs+ [5405] kg+