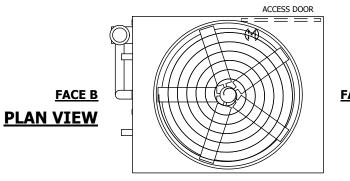

## **FACE C**

**FACE D** 

**FACE A** 

**SHIPPING** 14460 lbs+ [6560] kg+ WEIGHT

OPERATING WEIGHT

22630 lbs+ [10265] kg+

HEAVIEST SECTION WEIGHT

11910 lbs+ [5405] kg+