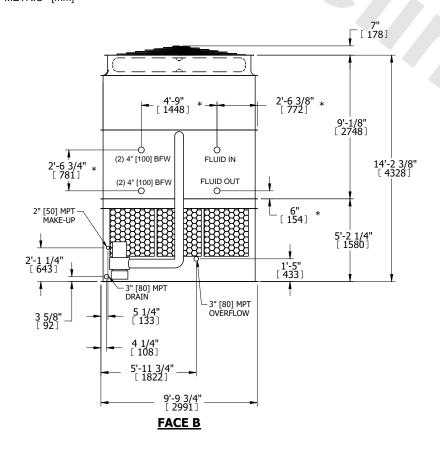

## NOTES:

- 1. (M)- FAN MOTOR LOCATION
- 2. HEAVIEST SECTION IS UPPER SECTION
- 3. MPT DENOTES MALE PIPE THREAD FPT DENOTES FEMALE PIPE THREAD BFW DENOTES BEVELED FOR WELDING **GVD DENOTES GROOVED** FLG DENOTES FLANGE PE DENOTES PLAIN END
- 4. +UNIT WEIGHT DOES NOT INCLUDE ACCESSORIES (SEE ACCESSORY DRAWINGS)
- 5. MAKE-UP WATER PRESSURE 20 psi MIN [137 kPa], 50 psi MAX [344 kPa]
- 6. \*-APPROXIMATE DIMENSIONS DO NOT USE FOR PRE-FABRICATION OF CONNECTING
- 7. 3/4" [19mm] DIA. MOUNTING HOLES. REFER TO RECOMMENDED STEEL SUPPORT DRAWING.
- 8. DIMENSIONS LISTED AS FOLLOWS: **ENGLISH FT-IN** METRIC [mm]

## **FACE C**

**FACE D** 

**FACE A** 

**SHIPPING** 14460 lbs+ [6560] kg+ WEIGHT

OPERATING WEIGHT

22630 lbs+ [10265] kg+

HEAVIEST SECTION WEIGHT

11910 lbs+ [5405] kg+