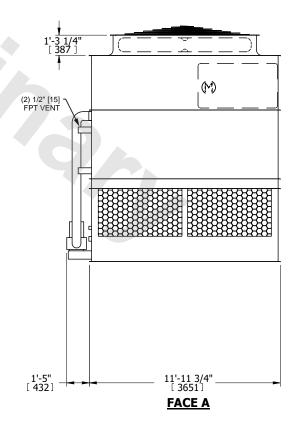

## NOTES:

- 1. (M)- FAN MOTOR LOCATION
- 2. HEAVIEST SECTION IS UPPER SECTION
- 3. MPT DENOTES MALE PIPE THREAD FPT DENOTES FEMALE PIPE THREAD BFW DENOTES BEVELED FOR WELDING **GVD DENOTES GROOVED** FLG DENOTES FLANGE PE DENOTES PLAIN END
- 4. +UNIT WEIGHT DOES NOT INCLUDE ACCESSORIES (SEE ACCESSORY DRAWINGS)
- 5. MAKE-UP WATER PRESSURE 20 psi MIN [137 kPa], 50 psi MAX [344 kPa]
- 6. \*-APPROXIMATE DIMENSIONS DO NOT USE FOR PRE-FABRICATION OF CONNECTING
- 7. 3/4" [19mm] DIA. MOUNTING HOLES. REFER TO RECOMMENDED STEEL SUPPORT DRAWING.
- 8. DIMENSIONS LISTED AS FOLLOWS: **ENGLISH FT-IN**

## **FACE C**

**FACE D** 

**FACE A** 

**SHIPPING** 14490 lbs+ [6575] kg+ WEIGHT

OPERATING WEIGHT

22660 lbs+ [10280] kg+

HEAVIEST SECTION WEIGHT

11940 lbs+ [5420] kg+