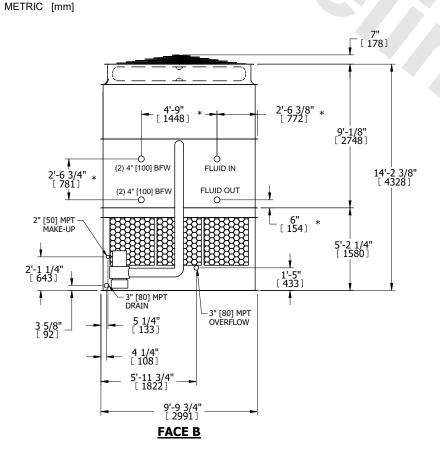

## NOTES:

- 1. (M)- FAN MOTOR LOCATION
- 2. HEAVIEST SECTION IS UPPER SECTION
- 3. MPT DENOTES MALE PIPE THREAD FPT DENOTES FEMALE PIPE THREAD BFW DENOTES BEVELED FOR WELDING **GVD DENOTES GROOVED** FLG DENOTES FLANGE PE DENOTES PLAIN END
- 4. +UNIT WEIGHT DOES NOT INCLUDE ACCESSORIES (SEE ACCESSORY DRAWINGS)
- 5. MAKE-UP WATER PRESSURE 20 psi MIN [137 kPa], 50 psi MAX [344 kPa]
- 6. \*-APPROXIMATE DIMENSIONS DO NOT USE FOR PRE-FABRICATION OF CONNECTING
- 7. 3/4" [19mm] DIA. MOUNTING HOLES. REFER TO RECOMMENDED STEEL SUPPORT DRAWING.
- 8. DIMENSIONS LISTED AS FOLLOWS: **ENGLISH FT-IN**

## **FACE C**

**FACE D** 

**FACE A** 

**SHIPPING** 14490 lbs+ [6575] kg+ WEIGHT

OPERATING WEIGHT

22660 lbs+ [10280] kg+

HEAVIEST SECTION WEIGHT

11940 lbs+ [5420] kg+