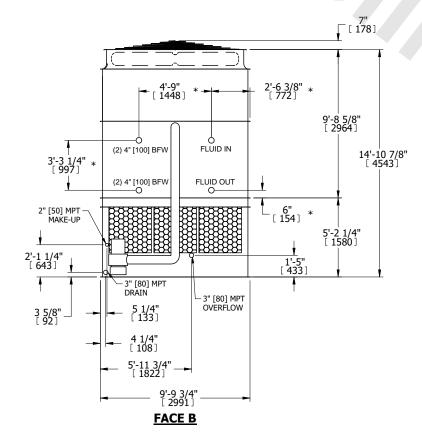

## NOTES:

- 1. (M)- FAN MOTOR LOCATION
- 2. HEAVIEST SECTION IS UPPER SECTION
- 3. MPT DENOTES MALE PIPE THREAD
  FPT DENOTES FEMALE PIPE THREAD
  BFW DENOTES BEVELED FOR WELDING
  GVD DENOTES GROOVED
  FLG DENOTES FLANGE
  PE DENOTES PLAIN END
- 4. +UNIT WEIGHT DOES NOT INCLUDE ACCESSORIES (SEE ACCESSORY DRAWINGS)
- 5. MAKE-UP WATER PRESSURE 20 psi MIN [137 kPa], 50 psi MAX [344 kPa]
- 6. \*-APPROXIMATE DIMENSIONS DO NOT USE FOR PRE-FABRICATION OF CONNECTING PIPING
- 7. 3/4" [19mm] DIA. MOUNTING HOLES. REFER TO RECOMMENDED STEEL SUPPORT DRAWING.
- 8. DIMENSIONS LISTED AS FOLLOWS: ENGLISH FT-IN METRIC [mm]

## FACE C

**FACE A** 

SHIPPING WEIGHT 16050 lbs+ [7285] kg+ OPERATING WEIGHT 24880 lbs+ [11290] kg+ HEAVIEST SECTION WEIGHT 13500 lbs+ [6125] kg+ NO. OF SHIPPING SECTIONS 2 DRAWN BY: SLR