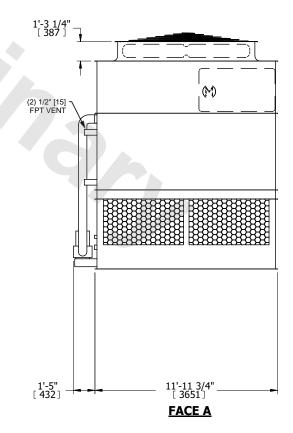

## NOTES:

- 1. (M)- FAN MOTOR LOCATION
- 2. HEAVIEST SECTION IS UPPER SECTION
- 3. MPT DENOTES MALE PIPE THREAD
  FPT DENOTES FEMALE PIPE THREAD
  BFW DENOTES BEVELED FOR WELDING
  GVD DENOTES GROOVED
  FLG DENOTES FLANGE
  PE DENOTES PLAIN END
- 4. +UNIT WEIGHT DOES NOT INCLUDE ACCESSORIES (SEE ACCESSORY DRAWINGS)
- 5. MAKE-UP WATER PRESSURE 20 psi MIN [137 kPa], 50 psi MAX [344 kPa]
- 6. \*-APPROXIMATE DIMENSIONS DO NOT USE FOR PRE-FABRICATION OF CONNECTING PIPING
- 7. 3/4" [19mm] DIA. MOUNTING HOLES. REFER TO RECOMMENDED STEEL SUPPORT DRAWING.
- 8. DIMENSIONS LISTED AS FOLLOWS: ENGLISH FT-IN METRIC [mm]

## FACE C

**FACE A** 

SHIPPING WEIGHT 16050 lbs+ [7285] kg+ OPERATING WEIGHT 24880 lbs+ [11290] kg+ HEAVIEST SECTION WEIGHT 13500 lbs+ [6125] kg+ NO. OF SHIPPING SECTIONS 2 DRAWN BY: SLR