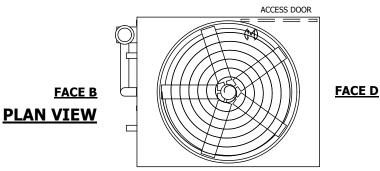

## FACE C

**FACE A** 

SHIPPING WEIGHT 16050 lbs+ [7285] kg+ OPERATING WEIGHT 24880 lbs+ [11290] kg+ HEAVIEST SECTION WEIGHT 13500 lbs+ [6125] kg+ NO. OF SHIPPING SECTIONS 2 DRAWN BY: SLR