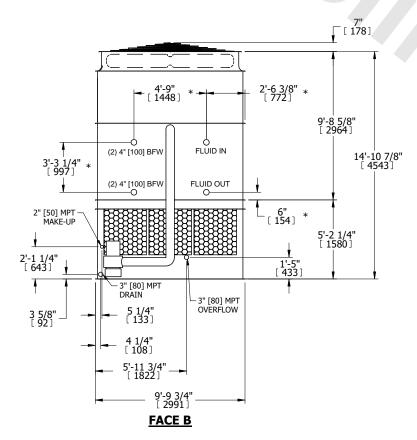

**FACE D** 

- 1. (M)- FAN MOTOR LOCATION
- 2. HEAVIEST SECTION IS UPPER SECTION
- 3. MPT DENOTES MALE PIPE THREAD FPT DENOTES FEMALE PIPE THREAD BFW DENOTES BEVELED FOR WELDING **GVD DENOTES GROOVED** FLG DENOTES FLANGE PE DENOTES PLAIN END
- 4. +UNIT WEIGHT DOES NOT INCLUDE ACCESSORIES (SEE ACCESSORY DRAWINGS)
- 5. MAKE-UP WATER PRESSURE 20 psi MIN [137 kPa], 50 psi MAX [344 kPa]
- 6. \*-APPROXIMATE DIMENSIONS DO NOT USE FOR PRE-FABRICATION OF CONNECTING
- 7. 3/4" [19mm] DIA. MOUNTING HOLES. REFER TO RECOMMENDED STEEL SUPPORT DRAWING.
- 8. DIMENSIONS LISTED AS FOLLOWS:

**ENGLISH FT-IN** METRIC [mm]

## **FACE C**

**FACE A** 

**SHIPPING** 16270 lbs+ [7380] kg+ WEIGHT

OPERATING WEIGHT

25100 lbs+ [11390] kg+

HEAVIEST SECTION WEIGHT

13720 lbs+ [6225] kg+

NO. OF SHIPPING SECTIONS