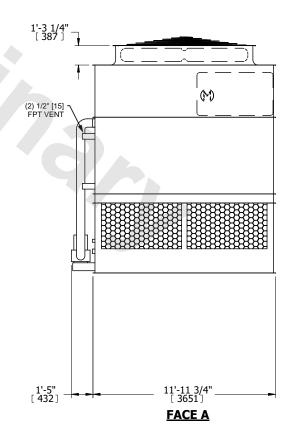

**FACE D** 

- 1. (M)- FAN MOTOR LOCATION
- 2. HEAVIEST SECTION IS UPPER SECTION
- 3. MPT DENOTES MALE PIPE THREAD FPT DENOTES FEMALE PIPE THREAD BFW DENOTES BEVELED FOR WELDING **GVD DENOTES GROOVED** FLG DENOTES FLANGE PE DENOTES PLAIN END
- 4. +UNIT WEIGHT DOES NOT INCLUDE ACCESSORIES (SEE ACCESSORY DRAWINGS)
- 5. MAKE-UP WATER PRESSURE 20 psi MIN [137 kPa], 50 psi MAX [344 kPa]
- 6. \*-APPROXIMATE DIMENSIONS DO NOT USE FOR PRE-FABRICATION OF CONNECTING
- 7. 3/4" [19mm] DIA. MOUNTING HOLES. REFER TO RECOMMENDED STEEL SUPPORT DRAWING.
- 8. DIMENSIONS LISTED AS FOLLOWS:

**ENGLISH FT-IN** METRIC [mm]

## **FACE C**

**FACE A** 

**SHIPPING** 16270 lbs+ [7380] kg+ WEIGHT

OPERATING WEIGHT

25100 lbs+ [11390] kg+

HEAVIEST SECTION WEIGHT

13720 lbs+ [6225] kg+

NO. OF SHIPPING SECTIONS