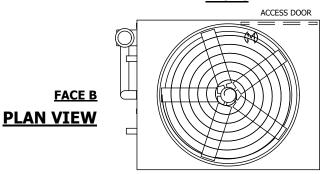

**FACE D** 

- 1. (M)- FAN MOTOR LOCATION
- 2. HEAVIEST SECTION IS UPPER SECTION
- 3. MPT DENOTES MALE PIPE THREAD FPT DENOTES FEMALE PIPE THREAD BFW DENOTES BEVELED FOR WELDING **GVD DENOTES GROOVED** FLG DENOTES FLANGE PE DENOTES PLAIN END
- 4. +UNIT WEIGHT DOES NOT INCLUDE ACCESSORIES (SEE ACCESSORY DRAWINGS)
- 5. MAKE-UP WATER PRESSURE 20 psi MIN [137 kPa], 50 psi MAX [344 kPa]
- 6. \*-APPROXIMATE DIMENSIONS DO NOT USE FOR PRE-FABRICATION OF CONNECTING
- 7. 3/4" [19mm] DIA. MOUNTING HOLES. REFER TO RECOMMENDED STEEL SUPPORT DRAWING.
- 8. DIMENSIONS LISTED AS FOLLOWS: