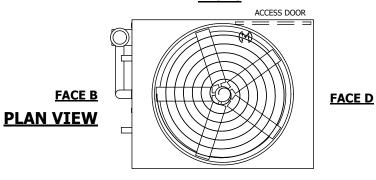

| UNIT    | CLOSED CIRCUIT COOLER |           |
|---------|-----------------------|-----------|
| MODEL # | ATWB 10-6J12          | SCALE NTS |

EVAPCO, INC. Evapco

DWG. # WB3TM1212-DRC-ST REV. SERIAL # DATE 8/28/2025

## NOTES:

- 1. (M)- FAN MOTOR LOCATION
- 2. HEAVIEST SECTION IS UPPER SECTION
- 3. MPT DENOTES MALE PIPE THREAD
  FPT DENOTES FEMALE PIPE THREAD
  BFW DENOTES BEVELED FOR WELDING
  GVD DENOTES GROOVED
  FLG DENOTES FLANGE
  PE DENOTES PLAIN END
- 4. +UNIT WEIGHT DOES NOT INCLUDE ACCESSORIES (SEE ACCESSORY DRAWINGS)
- 5. MAKE-UP WATER PRESSURE 20 psi MIN [137 kPa], 50 psi MAX [344 kPa]
- 6. \*-APPROXIMATE DIMENSIONS DO NOT USE FOR PRE-FABRICATION OF CONNECTING PIPING
- 7. 3/4" [19mm] DIA. MOUNTING HOLES. REFER TO RECOMMENDED STEEL SUPPORT DRAWING.
- 8. DIMENSIONS LISTED AS FOLLOWS: