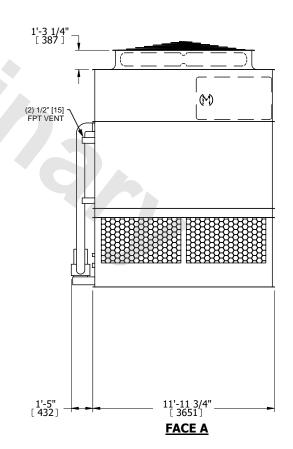

## NOTES:

- 1. (M)- FAN MOTOR LOCATION
- 2. HEAVIEST SECTION IS UPPER SECTION
- 3. MPT DENOTES MALE PIPE THREAD
  FPT DENOTES FEMALE PIPE THREAD
  BFW DENOTES BEVELED FOR WELDING
  GVD DENOTES GROOVED
  FLG DENOTES FLANGE
  PE DENOTES PLAIN END
- 4. +UNIT WEIGHT DOES NOT INCLUDE ACCESSORIES (SEE ACCESSORY DRAWINGS)
- 5. MAKE-UP WATER PRESSURE 20 psi MIN [137 kPa], 50 psi MAX [344 kPa]
- 6. \*-APPROXIMATE DIMENSIONS DO NOT USE FOR PRE-FABRICATION OF CONNECTING PIPING
- 7. 3/4" [19mm] DIA. MOUNTING HOLES. REFER TO RECOMMENDED STEEL SUPPORT DRAWING.
- 8. DIMENSIONS LISTED AS FOLLOWS:

ENGLISH FT-IN METRIC [mm]

FACE A