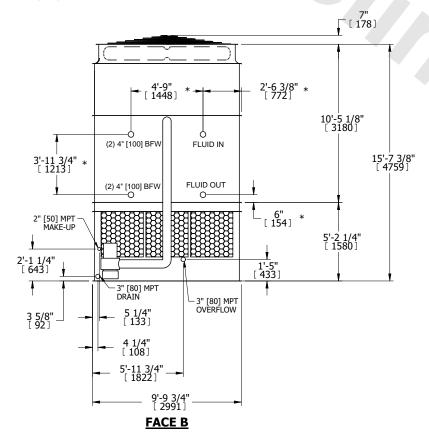

## NOTES:

- 1. (M)- FAN MOTOR LOCATION
- 2. HEAVIEST SECTION IS UPPER SECTION
- 3. MPT DENOTES MALE PIPE THREAD
  FPT DENOTES FEMALE PIPE THREAD
  BFW DENOTES BEVELED FOR WELDING
  GVD DENOTES GROOVED
  FLG DENOTES FLANGE
  PE DENOTES PLAIN END
- 4. +UNIT WEIGHT DOES NOT INCLUDE ACCESSORIES (SEE ACCESSORY DRAWINGS)
- 5. MAKE-UP WATER PRESSURE 20 psi MIN [137 kPa], 50 psi MAX [344 kPa]
- 6. \*-APPROXIMATE DIMENSIONS DO NOT USE FOR PRE-FABRICATION OF CONNECTING PIPING
- 7. 3/4" [19mm] DIA. MOUNTING HOLES. REFER TO RECOMMENDED STEEL SUPPORT DRAWING.
- 8. DIMENSIONS LISTED AS FOLLOWS:

ENGLISH FT-IN METRIC [mm]

FACE A