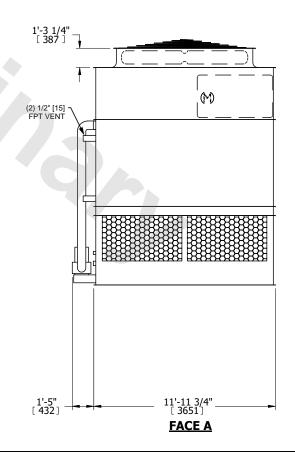

## NOTES:

- 1. (M)- FAN MOTOR LOCATION
- 2. HEAVIEST SECTION IS UPPER SECTION
- 3. MPT DENOTES MALE PIPE THREAD
  FPT DENOTES FEMALE PIPE THREAD
  BFW DENOTES BEVELED FOR WELDING
  GVD DENOTES GROOVED
  FLG DENOTES FLANGE
  PE DENOTES PLAIN END
- 4. +UNIT WEIGHT DOES NOT INCLUDE ACCESSORIES (SEE ACCESSORY DRAWINGS)
- 5. MAKE-UP WATER PRESSURE 20 psi MIN [137 kPa], 50 psi MAX [344 kPa]
- 6. \*-APPROXIMATE DIMENSIONS DO NOT USE FOR PRE-FABRICATION OF CONNECTING PIPING
- 7. 3/4" [19mm] DIA. MOUNTING HOLES. REFER TO RECOMMENDED STEEL SUPPORT DRAWING.
- 8. DIMENSIONS LISTED AS FOLLOWS:

ENGLISH FT-IN METRIC [mm]

FACE B PLAN VIEW

FACE D

**FACE A** 

SHIPPING WEIGHT 20340 lbs+ [9230] kg+ OPERATING WEIGHT

30480 lbs+ [13830] kg+

HEAVIEST SECTION WEIGHT

17790 lbs+ [8070] kg+