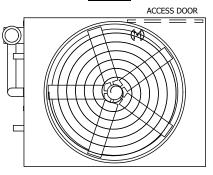

## NOTES:

- 1. (M)- FAN MOTOR LOCATION
- 2. HEAVIEST SECTION IS UPPER SECTION
- 3. MPT DENOTES MALE PIPE THREAD
  FPT DENOTES FEMALE PIPE THREAD
  BFW DENOTES BEVELED FOR WELDING
  GVD DENOTES GROOVED
  FLG DENOTES FLANGE
  PE DENOTES PLAIN END
- 4. +UNIT WEIGHT DOES NOT INCLUDE ACCESSORIES (SEE ACCESSORY DRAWINGS)
- 5. MAKE-UP WATER PRESSURE 20 psi MIN [137 kPa], 50 psi MAX [344 kPa]
- 6. \*-APPROXIMATE DIMENSIONS DO NOT USE FOR PRE-FABRICATION OF CONNECTING PIPING
- 7. 3/4" [19mm] DIA. MOUNTING HOLES. REFER TO RECOMMENDED STEEL SUPPORT DRAWING.
- 8. DIMENSIONS LISTED AS FOLLOWS: