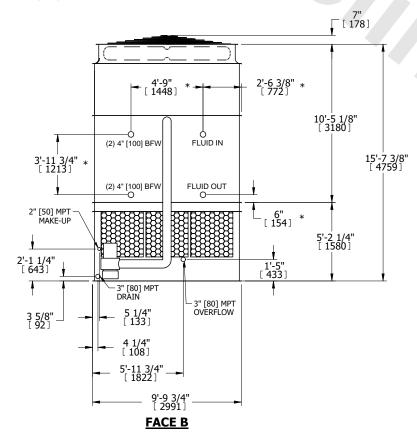

## NOTES:

- 1. (M)- FAN MOTOR LOCATION
- 2. HEAVIEST SECTION IS UPPER SECTION
- 3. MPT DENOTES MALE PIPE THREAD
  FPT DENOTES FEMALE PIPE THREAD
  BFW DENOTES BEVELED FOR WELDING
  GVD DENOTES GROOVED
  FLG DENOTES FLANGE
  PE DENOTES PLAIN END
- 4. +UNIT WEIGHT DOES NOT INCLUDE ACCESSORIES (SEE ACCESSORY DRAWINGS)
- 5. MAKE-UP WATER PRESSURE 20 psi MIN [137 kPa], 50 psi MAX [344 kPa]
- 6. \*-APPROXIMATE DIMENSIONS DO NOT USE FOR PRE-FABRICATION OF CONNECTING PIPING
- 7. 3/4" [19mm] DIA. MOUNTING HOLES. REFER TO RECOMMENDED STEEL SUPPORT DRAWING.
- 8. DIMENSIONS LISTED AS FOLLOWS:

ENGLISH FT-IN METRIC [mm]

FACE B PLAN VIEW

FACE D

**FACE A** 

SHIPPING WEIGHT 20340 lbs+ [9230] kg+ OPERATING WEIGHT

30480 lbs+ [13830] kg+

HEAVIEST SECTION WEIGHT

17790 lbs+ [8070] kg+