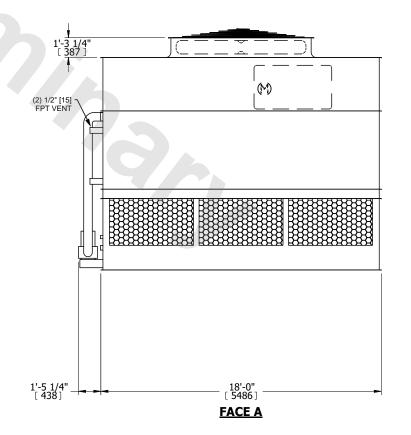

**FACE D** 

- 1. (M)- FAN MOTOR LOCATION
- 2. HÉAVIEST SECTION IS UPPER SECTION
- 3. MPT DENOTES MALE PIPE THREAD FPT DENOTES FEMALE PIPE THREAD BFW DENOTES BEVELED FOR WELDING **GVD DENOTES GROOVED** FLG DENOTES FLANGE PE DENOTES PLAIN END
- 4. +UNIT WEIGHT DOES NOT INCLUDE ACCESSORIES (SEE ACCESSORY DRAWINGS)
- 5. MAKE-UP WATER PRESSURE 20 psi MIN [137 kPa], 50 psi MAX [344 kPa]
- 6. \*-APPROXIMATE DIMENSIONS DO NOT USE FOR PRE-FABRICATION OF CONNECTING
- 7. 3/4" [19mm] DIA. MOUNTING HOLES. REFER TO RECOMMENDED STEEL SUPPORT DRAWING.
- 8. DIMENSIONS LISTED AS FOLLOWS:

**ENGLISH FT-IN** METRIC [mm]